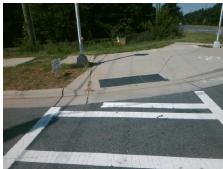

Possible Solutions:
Remove & Replace Entire Ramp.

Surveyor Notes:
N/A

PROW/ADA:
R304.2.2

Total Cost: \$ 1850.00

| Field Measurements/Component Compnance |                       |       |                        |                             |      |
|----------------------------------------|-----------------------|-------|------------------------|-----------------------------|------|
| Compliance Description                 |                       | Data  | Compliance Description |                             | Data |
| N/A                                    | Ramp Length (in)      | 93.5  | No                     | Ramp Slope (%)              | 12.9 |
| Yes                                    | Ramp Width (in)       | 84.0  | Yes                    | Ramp XSlope (%)             | 1.8  |
| N/A                                    | Flare Type LT         | N/A   | N/A                    | Flare Type RT               | N/A  |
| N/A                                    | Flare Slope LT (%)    | N/A   | N/A                    | Flare Slope RT (%)          | N/A  |
| N/A                                    | Flare Traversable LT? | N/A   | N/A                    | Flare Traversable RT?       | N/A  |
| N/A                                    | Landing Length (in)   | N/A   | N/A                    | DWS Provided?               | N/A  |
| N/A                                    | Landing Width (in)    | N/A   | N/A                    | DWS Contrast?               | N/A  |
| N/A                                    | Landing Slope (%)     | N/A   | N/A                    | DWS Length (in)             | N/A  |
| N/A                                    | Landing X Slope (%)   | N/A   | N/A                    | DWS Full Width?             | N/A  |
| N/A                                    | Landing Curb? (Y/N)   | N/A   | N/A                    | DWS Offset (in)             | N/A  |
| N/A                                    | Shared Landing?       | N/A   |                        |                             |      |
| N/A                                    | Gutter Ponding?       | N/A   | N/A                    | Gutter Slope (%)            | N/A  |
| N/A                                    | Gutter Lip Ht (in)    | N/A   | N/A                    | Gutter X Slope (%)          | N/A  |
| N/A                                    | Painted X Walk1?      | Yes   | N/A                    | Painted X Walk2?            | N/A  |
|                                        | X Walk 1 Direction    | To NE |                        | X Walk 2 Direction          | N/A  |
| N/A                                    | X Walk 1 Width (in)   | 111.0 | N/A                    | X Walk 2 Width (in)         | N/A  |
|                                        | X Walk 1 Slope (%)    | 0.2   |                        | X Walk 2 Slope (%)          | N/A  |
|                                        | X Walk 1 X Slope (%)  | 1.7   |                        | X Walk 2 X Slope (%)        | N/A  |
| N/A                                    | Ramp inside XWalk1?   | Yes   | N/A                    | Ramp inside XWalk2?         | N/A  |
|                                        | Road Slope (%)        | N/A   | N/A                    | Clear Space?                | N/A  |
|                                        | Road X Slope (%)      | N/A   | N/A                    | Clear Space to XWalk (in)   | N/A  |
| N/A                                    | Any Obstructions?     | N/A   | N/A                    | Storm Grate/Utility Hazard? | N/A  |
|                                        | Obstruction Type      |       |                        | Storm Grate/Utility Type    |      |
|                                        |                       | N/A   |                        |                             | N/A  |
|                                        |                       |       | Yes                    | Surface Condition? (G/P)    | Good |