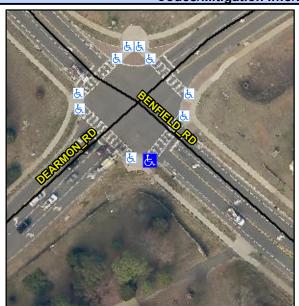

## Access Compliance Report Public Rights-of-Way (Curb Ramps)

 Intersection ID: 3033
 Main Street: DEARMON\_RD
 Cross Street: BENFIELD\_RD
 Location:
 S

 ADA ID: C29DF39748E7
 Ramp Type: Perp
 Initial Pass/Fail: Fail
 Overall Compliance: No
 Severity Score:
 25