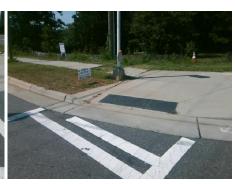

Possible Solutions:
Remove & Replace Entire Ramp.

Surveyor Notes:
N/A

PROW/ADA:
R304.2.2

Total Cost: \$ 1850.00

| Field Measurements/Component Compnance |                       |       |                        |                             |      |
|----------------------------------------|-----------------------|-------|------------------------|-----------------------------|------|
| Compliance Description                 |                       | Data  | Compliance Description |                             | Data |
| N/A                                    | Ramp Length (in)      | 93.5  | No                     | Ramp Slope (%)              | 12.9 |
| Yes                                    | Ramp Width (in)       | 84.0  | Yes                    | Ramp XSlope (%)             | 1.8  |
| N/A                                    | Flare Type LT         | N/A   | N/A                    | Flare Type RT               | N/A  |
| N/A                                    | Flare Slope LT (%)    | N/A   | N/A                    | Flare Slope RT (%)          | N/A  |
| N/A                                    | Flare Traversable LT? | N/A   | N/A                    | Flare Traversable RT?       | N/A  |
| N/A                                    | Landing Length (in)   | N/A   | N/A                    | DWS Provided?               | N/A  |
| N/A                                    | Landing Width (in)    | N/A   | N/A                    | DWS Contrast?               | N/A  |
| N/A                                    | Landing Slope (%)     | N/A   | N/A                    | DWS Length (in)             | N/A  |
| N/A                                    | Landing X Slope (%)   | N/A   | N/A                    | DWS Full Width?             | N/A  |
| N/A                                    | Landing Curb? (Y/N)   | N/A   | N/A                    | DWS Offset (in)             | N/A  |
| N/A                                    | Shared Landing?       | N/A   |                        |                             |      |
| N/A                                    | Gutter Ponding?       | N/A   | N/A                    | Gutter Slope (%)            | N/A  |
| N/A                                    | Gutter Lip Ht (in)    | N/A   | N/A                    | Gutter X Slope (%)          | N/A  |
| N/A                                    | Painted X Walk1?      | Yes   | N/A                    | Painted X Walk2?            | N/A  |
|                                        | X Walk 1 Direction    | To NE |                        | X Walk 2 Direction          | N/A  |
| N/A                                    | X Walk 1 Width (in)   | 111.0 | N/A                    | X Walk 2 Width (in)         | N/A  |
|                                        | X Walk 1 Slope (%)    | 0.2   |                        | X Walk 2 Slope (%)          | N/A  |
|                                        | X Walk 1 X Slope (%)  | 1.7   |                        | X Walk 2 X Slope (%)        | N/A  |
| N/A                                    | Ramp inside XWalk1?   | Yes   | N/A                    | Ramp inside XWalk2?         | N/A  |
|                                        | Road Slope (%)        | N/A   | N/A                    | Clear Space?                | N/A  |
|                                        | Road X Slope (%)      | N/A   | N/A                    | Clear Space to XWalk (in)   | N/A  |
| N/A                                    | Any Obstructions?     | N/A   | N/A                    | Storm Grate/Utility Hazard? | N/A  |
|                                        | Obstruction Type      |       |                        | Storm Grate/Utility Type    |      |
|                                        |                       | N/A   |                        |                             | N/A  |
|                                        |                       |       | Yes                    | Surface Condition? (G/P)    | Good |