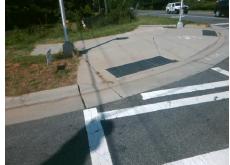

Possible Solutions:
Remove & Replace Entire Ramp.

Surveyor Notes:
N/A

PROW/ADA:
R304.2.2

Total Cost: \$ 1850.00

| Field Measurements/Component Compnance |                       |       |                        |                             |      |
|----------------------------------------|-----------------------|-------|------------------------|-----------------------------|------|
| Compliance Description                 |                       | Data  | Compliance Description |                             | Data |
| N/A                                    | Ramp Length (in)      | 93.5  | No                     | Ramp Slope (%)              | 12.9 |
| Yes                                    | Ramp Width (in)       | 84.0  | Yes                    | Ramp XSlope (%)             | 1.8  |
| N/A                                    | Flare Type LT         | N/A   | N/A                    | Flare Type RT               | N/A  |
| N/A                                    | Flare Slope LT (%)    | N/A   | N/A                    | Flare Slope RT (%)          | N/A  |
| N/A                                    | Flare Traversable LT? | N/A   | N/A                    | Flare Traversable RT?       | N/A  |
| N/A                                    | Landing Length (in)   | N/A   | N/A                    | DWS Provided?               | N/A  |
| N/A                                    | Landing Width (in)    | N/A   | N/A                    | DWS Contrast?               | N/A  |
| N/A                                    | Landing Slope (%)     | N/A   | N/A                    | DWS Length (in)             | N/A  |
| N/A                                    | Landing X Slope (%)   | N/A   | N/A                    | DWS Full Width?             | N/A  |
| N/A                                    | Landing Curb? (Y/N)   | N/A   | N/A                    | DWS Offset (in)             | N/A  |
| N/A                                    | Shared Landing?       | N/A   |                        |                             |      |
| N/A                                    | Gutter Ponding?       | N/A   | N/A                    | Gutter Slope (%)            | N/A  |
| N/A                                    | Gutter Lip Ht (in)    | N/A   | N/A                    | Gutter X Slope (%)          | N/A  |
| N/A                                    | Painted X Walk1?      | Yes   | N/A                    | Painted X Walk2?            | N/A  |
|                                        | X Walk 1 Direction    | To NE |                        | X Walk 2 Direction          | N/A  |
| N/A                                    | X Walk 1 Width (in)   | 111.0 | N/A                    | X Walk 2 Width (in)         | N/A  |
|                                        | X Walk 1 Slope (%)    | 0.2   |                        | X Walk 2 Slope (%)          | N/A  |
|                                        | X Walk 1 X Slope (%)  | 1.7   |                        | X Walk 2 X Slope (%)        | N/A  |
| N/A                                    | Ramp inside XWalk1?   | Yes   | N/A                    | Ramp inside XWalk2?         | N/A  |
|                                        | Road Slope (%)        | N/A   | N/A                    | Clear Space?                | N/A  |
|                                        | Road X Slope (%)      | N/A   | N/A                    | Clear Space to XWalk (in)   | N/A  |
| N/A                                    | Any Obstructions?     | N/A   | N/A                    | Storm Grate/Utility Hazard? | N/A  |
|                                        | Obstruction Type      |       |                        | Storm Grate/Utility Type    |      |
|                                        |                       | N/A   |                        |                             | N/A  |
|                                        |                       |       | Yes                    | Surface Condition? (G/P)    | Good |