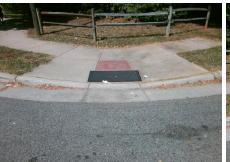

| Possible Solution             |      |
|-------------------------------|------|
| Possible Solutions:           | Comp |
| Remove & Replace Entire Ramp. | N/A  |
| ·                             | No   |
|                               | N/A  |
|                               | N/A  |
|                               | N/A  |
|                               | N/A  |
| Surveyor Notes:               | N/A  |
| N/A                           | N/A  |
|                               | N/A  |
|                               | N/A  |
|                               | N/A  |
| PROW/ADA:                     | N/A  |
| Not Found, R304.5.1           | N/A  |
|                               | N/A  |
|                               | N/A  |
|                               | N/A  |
|                               |      |

Total Cost:

1850.00

| Field Measurements/Component Compliance |                       |       |      |                             |      |  |
|-----------------------------------------|-----------------------|-------|------|-----------------------------|------|--|
| Comp                                    | liance Description    | Data  | Comp | liance Description          | Data |  |
| N/A                                     | Ramp Length (in)      | 60.0  | Yes  | Ramp Slope (%)              | 5.6  |  |
| No                                      | Ramp Width (in)       | 33.0  | Yes  | Ramp XSlope (%)             | 0.3  |  |
| N/A                                     | Flare Type LT         | N/A   | N/A  | Flare Type RT               | N/A  |  |
| N/A                                     | Flare Slope LT (%)    | N/A   | N/A  | Flare Slope RT (%)          | N/A  |  |
| N/A                                     | Flare Traversable LT? | N/A   | N/A  | Flare Traversable RT?       | N/A  |  |
| N/A                                     | Landing Length (in)   | N/A   | N/A  | DWS Provided?               | N/A  |  |
| N/A                                     | Landing Width (in)    | N/A   | N/A  | DWS Contrast?               | N/A  |  |
| N/A                                     | Landing Slope (%)     | N/A   | N/A  | DWS Length (in)             | N/A  |  |
| N/A                                     | Landing X Slope (%)   | N/A   | N/A  | DWS Full Width?             | N/A  |  |
| N/A                                     | Landing Curb? (Y/N)   | N/A   | N/A  | DWS Offset (in)             | N/A  |  |
| N/A                                     | Shared Landing?       | N/A   |      |                             |      |  |
| N/A                                     | Gutter Ponding?       | N/A   | N/A  | Gutter Slope (%)            | N/A  |  |
| N/A                                     | Gutter Lip Ht (in)    | N/A   | N/A  | Gutter X Slope (%)          | N/A  |  |
| N/A                                     | Painted X Walk1?      | No    | N/A  | Painted X Walk2?            | N/A  |  |
|                                         | X Walk 1 Direction    | To SE |      | X Walk 2 Direction          | N/A  |  |
| N/A                                     | X Walk 1 Width (in)   | N/A   | N/A  | X Walk 2 Width (in)         | N/A  |  |
|                                         | X Walk 1 Slope (%)    | 0.6   |      | X Walk 2 Slope (%)          | N/A  |  |
|                                         | X Walk 1 X Slope (%)  | 0.7   |      | X Walk 2 X Slope (%)        | N/A  |  |
| N/A                                     | Ramp inside XWalk1?   | N/A   | N/A  | Ramp inside XWalk2?         | N/A  |  |
|                                         | Road Slope (%)        | N/A   | N/A  | Clear Space?                | N/A  |  |
|                                         | Road X Slope (%)      | N/A   | N/A  | Clear Space to XWalk (in)   | N/A  |  |
| N/A                                     | Any Obstructions?     | N/A   | N/A  | Storm Grate/Utility Hazard? | N/A  |  |
|                                         | Obstruction Type      |       |      | Storm Grate/Utility Type    |      |  |
|                                         |                       | N/A   |      |                             | N/A  |  |
|                                         |                       |       | Yes  | Surface Condition? (G/P)    | Good |  |