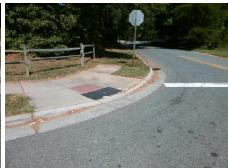

| Possible Solution             |      |
|-------------------------------|------|
| Possible Solutions:           | Comp |
| Remove & Replace Entire Ramp. | N/A  |
| ·                             | No   |
|                               | N/A  |
|                               | N/A  |
|                               | N/A  |
|                               | N/A  |
| Surveyor Notes:               | N/A  |
| N/A                           | N/A  |
|                               | N/A  |
|                               | N/A  |
|                               | N/A  |
| PROW/ADA:                     | N/A  |
| Not Found, R304.5.1           | N/A  |
|                               | N/A  |
|                               | N/A  |
|                               | N/A  |
|                               |      |

Total Cost:

1850.00

| Field Measurements/Component Compliance |                       |       |      |                             |      |  |
|-----------------------------------------|-----------------------|-------|------|-----------------------------|------|--|
| Comp                                    | liance Description    | Data  | Comp | liance Description          | Data |  |
| N/A                                     | Ramp Length (in)      | 60.0  | Yes  | Ramp Slope (%)              | 5.6  |  |
| No                                      | Ramp Width (in)       | 33.0  | Yes  | Ramp XSlope (%)             | 0.3  |  |
| N/A                                     | Flare Type LT         | N/A   | N/A  | Flare Type RT               | N/A  |  |
| N/A                                     | Flare Slope LT (%)    | N/A   | N/A  | Flare Slope RT (%)          | N/A  |  |
| N/A                                     | Flare Traversable LT? | N/A   | N/A  | Flare Traversable RT?       | N/A  |  |
| N/A                                     | Landing Length (in)   | N/A   | N/A  | DWS Provided?               | N/A  |  |
| N/A                                     | Landing Width (in)    | N/A   | N/A  | DWS Contrast?               | N/A  |  |
| N/A                                     | Landing Slope (%)     | N/A   | N/A  | DWS Length (in)             | N/A  |  |
| N/A                                     | Landing X Slope (%)   | N/A   | N/A  | DWS Full Width?             | N/A  |  |
| N/A                                     | Landing Curb? (Y/N)   | N/A   | N/A  | DWS Offset (in)             | N/A  |  |
| N/A                                     | Shared Landing?       | N/A   |      |                             |      |  |
| N/A                                     | Gutter Ponding?       | N/A   | N/A  | Gutter Slope (%)            | N/A  |  |
| N/A                                     | Gutter Lip Ht (in)    | N/A   | N/A  | Gutter X Slope (%)          | N/A  |  |
| N/A                                     | Painted X Walk1?      | No    | N/A  | Painted X Walk2?            | N/A  |  |
|                                         | X Walk 1 Direction    | To SE |      | X Walk 2 Direction          | N/A  |  |
| N/A                                     | X Walk 1 Width (in)   | N/A   | N/A  | X Walk 2 Width (in)         | N/A  |  |
|                                         | X Walk 1 Slope (%)    | 0.6   |      | X Walk 2 Slope (%)          | N/A  |  |
|                                         | X Walk 1 X Slope (%)  | 0.7   |      | X Walk 2 X Slope (%)        | N/A  |  |
| N/A                                     | Ramp inside XWalk1?   | N/A   | N/A  | Ramp inside XWalk2?         | N/A  |  |
|                                         | Road Slope (%)        | N/A   | N/A  | Clear Space?                | N/A  |  |
|                                         | Road X Slope (%)      | N/A   | N/A  | Clear Space to XWalk (in)   | N/A  |  |
| N/A                                     | Any Obstructions?     | N/A   | N/A  | Storm Grate/Utility Hazard? | N/A  |  |
|                                         | Obstruction Type      |       |      | Storm Grate/Utility Type    |      |  |
|                                         |                       | N/A   |      |                             | N/A  |  |
|                                         |                       |       | Yes  | Surface Condition? (G/P)    | Good |  |