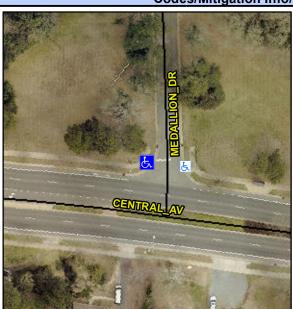

## Access Compliance Report Public Rights-of-Way (Curb Ramps)

Intersection ID: 13848 Main Street: CENTRAL\_AV Cross Street: MEDALLION\_DR Location: NW

ADA ID: C29F5563A807 Ramp Type: Perp Initial Pass/Fail: Fail Overall Compliance: No Severity Score: 17.5

Codes/Mitigation Info/Possible Solution

Street 1 Name

Stop Condition-Street 2

StopSign

Street 2 Name

N/A

Stop Condition-Street 1

N/A