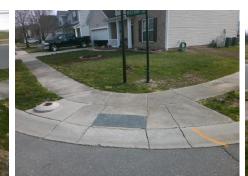

## Access Compliance Report Public Rights-of-Way (Curb Ramps)

| Intersection ID: 48856                  | Main Street: GREENFINCH_DR |                              |         | Cross Street: NEELY_GLEN_DR             |                       |                   |      | Location:                   | NE    |
|-----------------------------------------|----------------------------|------------------------------|---------|-----------------------------------------|-----------------------|-------------------|------|-----------------------------|-------|
| ADA ID: C2A79222BD6F                    | Ramp Ty                    | Ramp Type: BlendTrans2       |         |                                         | ail: Fail Overall     | o Severity Score: | 10   |                             |       |
| Codes/Mitigation Info/Possible Solution |                            |                              |         | Field Measurements/Component Compliance |                       |                   |      |                             |       |
|                                         |                            | Possible Solutions:          |         | Compliance Description Data Com         |                       |                   | Comp | liance Description          | Data  |
| 1 3                                     |                            | Remove & Replace Curb Ramp   | With    | N/A                                     | Ramp Length (in)      | 89.0              | Yes  | BlendTrans Slope (%)        | 4.7   |
|                                         |                            | Two New Directional Ramps or |         | No                                      | Ramp Width (in)       | 41.0              | No   | BlendTrans XSlope (%)       | 3.5   |
|                                         |                            | Equivalent.                  |         | N/A                                     | Flare Type LT         | N/A               | N/A  | Flare Type RT               | N/A   |
|                                         | St A Star                  |                              |         | N/A                                     | Flare Slope LT (%)    | N/A               | N/A  | Flare Slope RT (%)          | N/A   |
|                                         | 1 1. VX V                  |                              |         | N/A                                     | Flare Traversable LT? | N/A               | N/A  | Flare Traversable RT?       | N/A   |
| 4                                       |                            |                              |         | N/A                                     | Landing Length (in)   | N/A               | N/A  | DWS Provided?               | N/A   |
| E.                                      |                            | Surveyor Notes:              |         | N/A                                     | Landing Width (in)    | N/A               | N/A  | DWS Contrast?               | N/A   |
| E State                                 |                            | N/A                          |         | N/A                                     | Landing Slope (%)     | N/A               | N/A  | DWS Length (in)             | N/A   |
|                                         |                            |                              |         | N/A                                     | Landing X Slope (%)   | N/A               | N/A  | DWS Full Width?             | N/A   |
| 6. Q                                    |                            |                              |         | N/A                                     | Landing Curb? (Y/N)   | N/A               | N/A  | DWS Offset (in)             | N/A   |
| A                                       |                            |                              | N/A     | Shared Landing?                         | N/A                   |                   |      |                             |       |
|                                         | 0 15                       | PROW/ADA:                    |         | N/A                                     | Gutter Ponding?       | N/A               | N/A  | Gutter Slope (%)            | N/A   |
|                                         |                            | R304.5.1, R304.5.3           |         | N/A                                     | Gutter Lip Ht (in)    | N/A               | N/A  | Gutter X Slope (%)          | N/A   |
| A Start Start                           | A ANTING                   |                              |         | N/A                                     | Painted X Walk1?      | No                | N/A  | Painted X Walk2?            | No    |
| and the second of the                   | A CONTRACTOR               |                              |         |                                         | X Walk 1 Direction    | To NW             |      | X Walk 2 Direction          | To SW |
|                                         | · · · ·                    |                              |         |                                         | X Walk 1 Width (in)   | N/A               |      | X Walk 2 Width (in)         | N/A   |
| Street 1 Name                           | NEELY GLEN DR              | -                            |         |                                         | X Walk 1 Slope (%)    | 1.8               |      | X Walk 2 Slope (%)          | 3.7   |
| Stop Condition-Street 1                 | StopSign                   |                              |         |                                         | X Walk 1 X Slope (%)  | 0.4               |      | X Walk 2 X Slope (%)        | 3.6   |
| Street 2 Name                           | GREENFINCH DR              |                              |         | N/A                                     | Ramp inside XWalk1?   | N/A               | N/A  | Ramp inside XWalk2?         | N/A   |
| Stop Condition-Street 2                 | None                       |                              |         |                                         | Road Slope (%)        | 0.7               |      | Clear Space?                | N/A   |
|                                         |                            |                              |         |                                         | Road X Slope (%)      | 1.9               | N/A  | Clear Space to XWalk (in)   | N/A   |
|                                         |                            |                              |         | N/A                                     | Any Obstructions?     | N/A               |      | Storm Grate/Utility Hazard? | N/A   |
|                                         |                            | Total Cost: \$               | 3200.00 |                                         | Obstruction Type      |                   |      | Storm Grate/Utility Type    |       |
|                                         |                            | •                            |         |                                         | ,,                    | N/A               |      |                             | N/A   |
|                                         |                            |                              |         |                                         |                       |                   |      |                             |       |