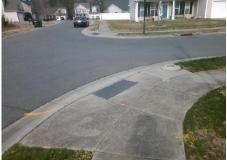

## Access Compliance Report Public Rights-of-Way (Curb Ramps)

| Intersection ID: 48856                  | Main Street: GREENFINCH_DR |                              |         | Cross Street: NEELY_GLEN_DR             |                       |                   |      | Location:                   | NE    |
|-----------------------------------------|----------------------------|------------------------------|---------|-----------------------------------------|-----------------------|-------------------|------|-----------------------------|-------|
| ADA ID: C2A79222BD6F                    | Ramp Ty                    | Ramp Type: BlendTrans2       |         |                                         | ail: Fail Overall     | o Severity Score: | 10   |                             |       |
| Codes/Mitigation Info/Possible Solution |                            |                              |         | Field Measurements/Component Compliance |                       |                   |      |                             |       |
|                                         |                            | Possible Solutions:          |         | Compliance Description Data Com         |                       |                   | Comp | liance Description          | Data  |
| 1 3                                     |                            | Remove & Replace Curb Ramp   | With    | N/A                                     | Ramp Length (in)      | 89.0              | Yes  | BlendTrans Slope (%)        | 4.7   |
|                                         |                            | Two New Directional Ramps or |         | No                                      | Ramp Width (in)       | 41.0              | No   | BlendTrans XSlope (%)       | 3.5   |
|                                         |                            | Equivalent.                  |         | N/A                                     | Flare Type LT         | N/A               | N/A  | Flare Type RT               | N/A   |
|                                         | St A Star                  |                              |         | N/A                                     | Flare Slope LT (%)    | N/A               | N/A  | Flare Slope RT (%)          | N/A   |
|                                         | 1 1. VX V                  |                              |         | N/A                                     | Flare Traversable LT? | N/A               | N/A  | Flare Traversable RT?       | N/A   |
| 4                                       |                            |                              |         | N/A                                     | Landing Length (in)   | N/A               | N/A  | DWS Provided?               | N/A   |
| E.                                      |                            | Surveyor Notes:              |         | N/A                                     | Landing Width (in)    | N/A               | N/A  | DWS Contrast?               | N/A   |
| E State                                 |                            | N/A                          |         | N/A                                     | Landing Slope (%)     | N/A               | N/A  | DWS Length (in)             | N/A   |
|                                         |                            |                              |         | N/A                                     | Landing X Slope (%)   | N/A               | N/A  | DWS Full Width?             | N/A   |
| 6. Q                                    |                            |                              |         | N/A                                     | Landing Curb? (Y/N)   | N/A               | N/A  | DWS Offset (in)             | N/A   |
| A                                       |                            |                              | N/A     | Shared Landing?                         | N/A                   |                   |      |                             |       |
|                                         | 0 15                       | PROW/ADA:                    |         | N/A                                     | Gutter Ponding?       | N/A               | N/A  | Gutter Slope (%)            | N/A   |
|                                         |                            | R304.5.1, R304.5.3           |         | N/A                                     | Gutter Lip Ht (in)    | N/A               | N/A  | Gutter X Slope (%)          | N/A   |
| A Start Start                           | A ANTING                   |                              |         | N/A                                     | Painted X Walk1?      | No                | N/A  | Painted X Walk2?            | No    |
| and the second of the                   | A CONTRACTOR               |                              |         |                                         | X Walk 1 Direction    | To NW             |      | X Walk 2 Direction          | To SW |
|                                         | · · · ·                    |                              |         |                                         | X Walk 1 Width (in)   | N/A               |      | X Walk 2 Width (in)         | N/A   |
| Street 1 Name                           | NEELY GLEN DR              | -                            |         |                                         | X Walk 1 Slope (%)    | 1.8               |      | X Walk 2 Slope (%)          | 3.7   |
| Stop Condition-Street 1                 | StopSign                   |                              |         |                                         | X Walk 1 X Slope (%)  | 0.4               |      | X Walk 2 X Slope (%)        | 3.6   |
| Street 2 Name                           | GREENFINCH DR              |                              |         | N/A                                     | Ramp inside XWalk1?   | N/A               | N/A  | Ramp inside XWalk2?         | N/A   |
| Stop Condition-Street 2                 | None                       |                              |         |                                         | Road Slope (%)        | 0.7               |      | Clear Space?                | N/A   |
|                                         |                            |                              |         |                                         | Road X Slope (%)      | 1.9               | N/A  | Clear Space to XWalk (in)   | N/A   |
|                                         |                            |                              |         | N/A                                     | Any Obstructions?     | N/A               |      | Storm Grate/Utility Hazard? | N/A   |
|                                         |                            | Total Cost: \$               | 3200.00 |                                         | Obstruction Type      |                   |      | Storm Grate/Utility Type    |       |
|                                         |                            | •                            |         |                                         | ,,                    | N/A               |      |                             | N/A   |
|                                         |                            |                              |         |                                         |                       |                   |      |                             |       |