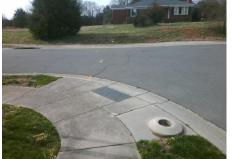

## Access Compliance Report Public Rights-of-Way (Curb Ramps)

| Intersection ID: 48856                  | Main Street: GREENFINCH_DR |                              |         | Cross Street: NEELY_GLEN_DR             |                       |                   |      | Location:                   | NE    |
|-----------------------------------------|----------------------------|------------------------------|---------|-----------------------------------------|-----------------------|-------------------|------|-----------------------------|-------|
| ADA ID: C2A79222BD6F                    | Ramp Ty                    | Ramp Type: BlendTrans2       |         |                                         | ail: Fail Overall     | o Severity Score: | 10   |                             |       |
| Codes/Mitigation Info/Possible Solution |                            |                              |         | Field Measurements/Component Compliance |                       |                   |      |                             |       |
|                                         |                            | Possible Solutions:          |         | Compliance Description Data Com         |                       |                   | Comp | liance Description          | Data  |
| 1 3                                     |                            | Remove & Replace Curb Ramp   | With    | N/A                                     | Ramp Length (in)      | 89.0              | Yes  | BlendTrans Slope (%)        | 4.7   |
|                                         |                            | Two New Directional Ramps or |         | No                                      | Ramp Width (in)       | 41.0              | No   | BlendTrans XSlope (%)       | 3.5   |
|                                         |                            | Equivalent.                  |         | N/A                                     | Flare Type LT         | N/A               | N/A  | Flare Type RT               | N/A   |
|                                         | St A Star                  |                              |         | N/A                                     | Flare Slope LT (%)    | N/A               | N/A  | Flare Slope RT (%)          | N/A   |
|                                         | 1 1. VX V                  |                              |         | N/A                                     | Flare Traversable LT? | N/A               | N/A  | Flare Traversable RT?       | N/A   |
| 4                                       |                            |                              |         | N/A                                     | Landing Length (in)   | N/A               | N/A  | DWS Provided?               | N/A   |
| E.                                      |                            | Surveyor Notes:              |         | N/A                                     | Landing Width (in)    | N/A               | N/A  | DWS Contrast?               | N/A   |
| E State                                 |                            | N/A                          |         | N/A                                     | Landing Slope (%)     | N/A               | N/A  | DWS Length (in)             | N/A   |
|                                         |                            |                              |         | N/A                                     | Landing X Slope (%)   | N/A               | N/A  | DWS Full Width?             | N/A   |
| 6. Q                                    |                            |                              |         | N/A                                     | Landing Curb? (Y/N)   | N/A               | N/A  | DWS Offset (in)             | N/A   |
| A                                       |                            |                              | N/A     | Shared Landing?                         | N/A                   |                   |      |                             |       |
|                                         | 0 15                       | PROW/ADA:                    |         | N/A                                     | Gutter Ponding?       | N/A               | N/A  | Gutter Slope (%)            | N/A   |
|                                         |                            | R304.5.1, R304.5.3           |         | N/A                                     | Gutter Lip Ht (in)    | N/A               | N/A  | Gutter X Slope (%)          | N/A   |
| A Start Start                           | A ANTING                   |                              |         | N/A                                     | Painted X Walk1?      | No                | N/A  | Painted X Walk2?            | No    |
| and the second of the                   | A CONTRACTOR               |                              |         |                                         | X Walk 1 Direction    | To NW             |      | X Walk 2 Direction          | To SW |
|                                         | · · · ·                    |                              |         |                                         | X Walk 1 Width (in)   | N/A               |      | X Walk 2 Width (in)         | N/A   |
| Street 1 Name                           | NEELY GLEN DR              | -                            |         |                                         | X Walk 1 Slope (%)    | 1.8               |      | X Walk 2 Slope (%)          | 3.7   |
| Stop Condition-Street 1                 | StopSign                   |                              |         |                                         | X Walk 1 X Slope (%)  | 0.4               |      | X Walk 2 X Slope (%)        | 3.6   |
| Street 2 Name                           | GREENFINCH DR              |                              |         | N/A                                     | Ramp inside XWalk1?   | N/A               | N/A  | Ramp inside XWalk2?         | N/A   |
| Stop Condition-Street 2                 | None                       |                              |         |                                         | Road Slope (%)        | 0.7               |      | Clear Space?                | N/A   |
|                                         |                            |                              |         |                                         | Road X Slope (%)      | 1.9               | N/A  | Clear Space to XWalk (in)   | N/A   |
|                                         |                            |                              |         | N/A                                     | Any Obstructions?     | N/A               |      | Storm Grate/Utility Hazard? | N/A   |
|                                         |                            | Total Cost: \$               | 3200.00 |                                         | Obstruction Type      |                   |      | Storm Grate/Utility Type    |       |
|                                         |                            | •                            |         |                                         | ,,                    | N/A               |      |                             | N/A   |
|                                         |                            |                              |         |                                         |                       |                   |      |                             |       |