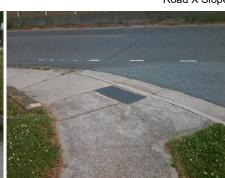

## **Access Compliance Report Public Rights-of-Way** (Curb Ramps)

Data

47.0

N/A

Good

N/A

Intersection ID: 7710 Main Street: MONTANA\_DR **Cross Street: SENIOR DR** Location: SE ADA ID: C2AE48729D39 Ramp Type: Combination1 Initial Pass/Fail: Fail **Overall Compliance: No Severity Score:** 67.5

26.0

Street 1 Name StopSign **SENIOR DR** Stop Condition-Street 1 Street 2 Name N/A Stop Condition-Street 2 N/A

| Possible Solution             |        |        | Field Me       |
|-------------------------------|--------|--------|----------------|
| Possible Solutions:           | Compli | ance   | Description    |
| Remove & Replace Entire Ramp. | N/A    | Ramp   | Length LT (in) |
| ·                             | Yes    | Ramp   | Width LT (in)  |
|                               | No     | Ramp   | Slope LT (%)   |
|                               | No     | Ramp   | XSlope LT (%   |
|                               | N/A    | Ramp   | Length (in)    |
|                               | No     | Ramp   | Width (in)     |
| Surveyor Notes:               | N/A    | Flare  | Type LT        |
| RT RP < 5%                    | N/A    | Flare  | Slope LT (%)   |
|                               | N/A    | Flare  | Traversable L1 |
|                               | N/A    | Landii | ng Length (in) |
|                               | N/A    | Landii | ng Width (in)  |
| PROW/ADA:                     | N/A    | Landii | ng Slope (%)   |
| R304.5.1, R304.5.3, R304.3.2  | N/A    | Landii | ng X Slope (%) |
|                               | N/A    | Landii | ng Curb? (Y/N  |
|                               | N/A    | Share  | d Landing?     |
|                               | N/A    | Gutte  | r Ponding?     |
|                               | N/A    | Gutte  | Lip Ht (in)    |
|                               | N/A    | Painte | ed X Walk1?    |

Total Cost:

1800.00

|     | ,                     |      |     | ,                           |      |
|-----|-----------------------|------|-----|-----------------------------|------|
| Yes | Ramp Width LT (in)    | 48.0 | Yes | Ramp Width RT (in)          | 84.0 |
| No  | Ramp Slope LT (%)     | 12.7 | Yes | Ramp Slope RT (%)           | 4.9  |
| No  | Ramp XSlope LT (%)    | 3.2  | No  | Ramp XSlope RT (%)          | 2.5  |
| N/A | Ramp Length (in)      | 84.0 | Yes | Ramp Slope (%)              | 6.8  |
| No  | Ramp Width (in)       | 35.0 | No  | Ramp XSlope (%)             | 10.0 |
| N/A | Flare Type LT         | N/A  | N/A | Flare Type RT               | N/A  |
| N/A | Flare Slope LT (%)    | N/A  | N/A | Flare Slope RT (%)          | N/A  |
| N/A | Flare Traversable LT? | N/A  | N/A | Flare Traversable RT?       | N/A  |
| N/A | Landing Length (in)   | N/A  | N/A | DWS Provided?               | N/A  |
| N/A | Landing Width (in)    | N/A  | N/A | DWS Contrast?               | N/A  |
| N/A | Landing Slope (%)     | N/A  | N/A | DWS Length (in)             | N/A  |
| N/A | Landing X Slope (%)   | N/A  | N/A | DWS Full Width?             | N/A  |
| N/A | Landing Curb? (Y/N)   | N/A  | N/A | DWS Offset (in)             | N/A  |
| N/A | Shared Landing?       | N/A  |     |                             |      |
| N/A | Gutter Ponding?       | N/A  | N/A | Gutter Slope (%)            | N/A  |
| N/A | Gutter Lip Ht (in)    | N/A  | N/A | Gutter X Slope (%)          | N/A  |
| N/A | Painted X Walk1?      | No   | N/A | Painted X Walk2?            | N/A  |
|     | X Walk 1 Direction    | To W |     | X Walk 2 Direction          | N/A  |
|     | X Walk 1 Width (in)   | N/A  |     | X Walk 2 Width (in)         | N/A  |
|     | X Walk 1 Slope (%)    | 6.1  |     | X Walk 2 Slope (%)          | N/A  |
|     | X Walk 1 X Slope (%)  | 0.6  |     | X Walk 2 X Slope (%)        | N/A  |
| N/A | Ramp inside XWalk1?   | N/A  | N/A | Ramp inside XWalk2?         | N/A  |
|     | Road Slope (%)        | N/A  |     | Clear Space?                | N/A  |
|     | Road X Slope (%)      | N/A  | N/A | Clear Space to XWalk (in)   | N/A  |
| 1   | 12-11-11              |      | N/A | Any Obstruction?            | N/A  |
|     |                       |      |     | Obstruction Type            |      |
|     |                       |      |     |                             | N/A  |
|     |                       |      | N/A | Storm Grate/Utility Hazard? | N/A  |