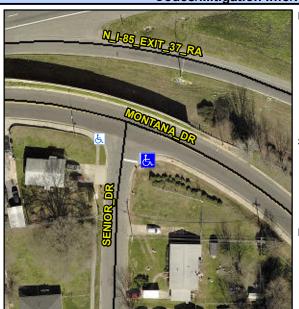

## **Access Compliance Report Public Rights-of-Way** (Curb Ramps)

Data

47.0

N/A

Good

N/A

Intersection ID: 7710 Main Street: MONTANA\_DR **Cross Street: SENIOR DR** Location: SE ADA ID: C2AE48729D39 Ramp Type: Combination1 Initial Pass/Fail: Fail **Overall Compliance: No Severity Score:** 67.5