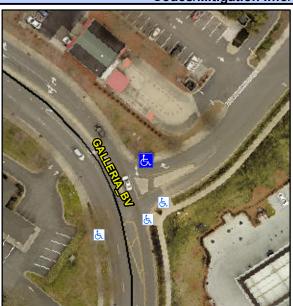

## **Access Compliance Report Public Rights-of-Way** (Curb Ramps)

Intersection ID: 10027081 Main Street: GALLERIA BV **Cross Street: N/A** Location: N ADA ID: C2B8A5029DC6 Ramp Type: Perp Initial Pass/Fail: Fail **Overall Compliance: No Severity Score:** 10

## Field Measurements/Component Compliance

**ENTRANCE** Street 1 Name Stop Condition-Street 2 StopSign Street 2 Name N/A Stop Condition-Street 1 N/A Possible Solutions: Remove & Replace Entire Ramp. Surveyor Notes: N/A PROW/ADA: R304.5.1, R304.5.3