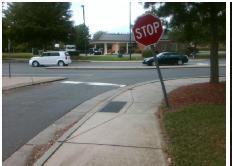

## Field Measurements/Component Compliance

**ENTRANCE** Street 1 Name Stop Condition-Street 2 StopSign Street 2 Name N/A Stop Condition-Street 1 N/A Possible Solutions: Remove & Replace Entire Ramp. Surveyor Notes: N/A PROW/ADA: R304.5.1, R304.5.3