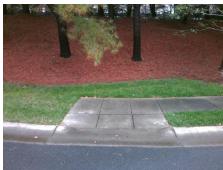

## Access Compliance Report Public Rights-of-Way (Curb Ramps)

Intersection ID: 10039127 Main Street: SUMMERHILL\_RIDGE\_DR Cross Street: N/A Location: SE

ADA ID: C2BCA4C18033 Ramp Type: Perp Initial Pass/Fail: Fail Overall Compliance: No Severity Score: 42.5

## Field Measurements/Component Compliance

Street 1 Name
SUMMERHILL RIDGE DR
Stop Condition-Street 2
None
Street 2 Name
N/A
Stop Condition-Street 1
N/A

| i cocibio colution                    |    |
|---------------------------------------|----|
| Possible Solutions:                   | C  |
| Remove & Replace Entire Ramp.         | N/ |
| ·                                     | No |
|                                       | N/ |
|                                       | N/ |
|                                       | N/ |
|                                       | N/ |
| Surveyor Notes:                       | N/ |
| N/A                                   | N/ |
|                                       | N/ |
|                                       | N/ |
|                                       | N/ |
| PROW/ADA:                             | N/ |
| R304.5.1, R304.2.2                    | N/ |
| , , , , , , , , , , , , , , , , , , , | N/ |
|                                       | N/ |
|                                       |    |

Total Cost: \$ 1850.00

| Field Measurements/Component Compliance |                       |       |      |                             |      |  |
|-----------------------------------------|-----------------------|-------|------|-----------------------------|------|--|
| Comp                                    | liance Description    | Data  | Comp | liance Description          | Data |  |
| N/A                                     | Ramp Length (in)      | 24.0  | No   | Ramp Slope (%)              | 13.1 |  |
| No                                      | Ramp Width (in)       | 32.0  | Yes  | Ramp XSlope (%)             | 0.5  |  |
| N/A                                     | Flare Type LT         | N/A   | N/A  | Flare Type RT               | N/A  |  |
| N/A                                     | Flare Slope LT (%)    | N/A   | N/A  | Flare Slope RT (%)          | N/A  |  |
| N/A                                     | Flare Traversable LT? | N/A   | N/A  | Flare Traversable RT?       | N/A  |  |
| N/A                                     | Landing Length (in)   | N/A   | N/A  | DWS Provided?               | N/A  |  |
| N/A                                     | Landing Width (in)    | N/A   | N/A  | DWS Contrast?               | N/A  |  |
| N/A                                     | Landing Slope (%)     | N/A   | N/A  | DWS Length (in)             | N/A  |  |
| N/A                                     | Landing X Slope (%)   | N/A   | N/A  | DWS Full Width?             | N/A  |  |
| N/A                                     | Landing Curb? (Y/N)   | N/A   | N/A  | DWS Offset (in)             | N/A  |  |
| N/A                                     | Shared Landing?       | N/A   |      |                             |      |  |
| N/A                                     | Gutter Ponding?       | N/A   | N/A  | Gutter Slope (%)            | N/A  |  |
| N/A                                     | Gutter Lip Ht (in)    | N/A   | N/A  | Gutter X Slope (%)          | N/A  |  |
| N/A                                     | Painted X Walk1?      | No    | N/A  | Painted X Walk2?            | N/A  |  |
|                                         | X Walk 1 Direction    | To NW |      | X Walk 2 Direction          | N/A  |  |
| N/A                                     | X Walk 1 Width (in)   | N/A   | N/A  | X Walk 2 Width (in)         | N/A  |  |
|                                         | X Walk 1 Slope (%)    | 2.4   |      | X Walk 2 Slope (%)          | N/A  |  |
|                                         | X Walk 1 X Slope (%)  | 1.3   |      | X Walk 2 X Slope (%)        | N/A  |  |
| N/A                                     | Ramp inside XWalk1?   | N/A   | N/A  | Ramp inside XWalk2?         | N/A  |  |
|                                         | Road Slope (%)        | N/A   | N/A  | Clear Space?                | N/A  |  |
|                                         | Road X Slope (%)      | N/A   | N/A  | Clear Space to XWalk (in)   | N/A  |  |
| N/A                                     | Any Obstructions?     | N/A   | N/A  | Storm Grate/Utility Hazard? | N/A  |  |
|                                         | Obstruction Type      |       |      | Storm Grate/Utility Type    |      |  |
|                                         |                       | N/A   |      |                             | N/A  |  |
|                                         |                       |       | Yes  | Surface Condition? (G/P)    | Good |  |
|                                         | /                     |       |      |                             |      |  |