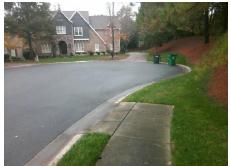

## Access Compliance Report Public Rights-of-Way (Curb Ramps)

Intersection ID: 10039127 Main Street: SUMMERHILL\_RIDGE\_DR Cross Street: N/A Location: SE

ADA ID: C2BCA4C18033 Ramp Type: Perp Initial Pass/Fail: Fail Overall Compliance: No Severity Score: 42.5

## Field Measurements/Component Compliance

Street 1 Name
SUMMERHILL RIDGE DR
Stop Condition-Street 2
None
Street 2 Name
N/A
Stop Condition-Street 1
N/A

| i cocibio colution                    |    |
|---------------------------------------|----|
| Possible Solutions:                   | C  |
| Remove & Replace Entire Ramp.         | N/ |
| ·                                     | No |
|                                       | N/ |
|                                       | N/ |
|                                       | N/ |
|                                       | N/ |
| Surveyor Notes:                       | N/ |
| N/A                                   | N/ |
|                                       | N/ |
|                                       | N/ |
|                                       | N/ |
| PROW/ADA:                             | N/ |
| R304.5.1, R304.2.2                    | N/ |
| , , , , , , , , , , , , , , , , , , , | N/ |
|                                       | N/ |
|                                       |    |