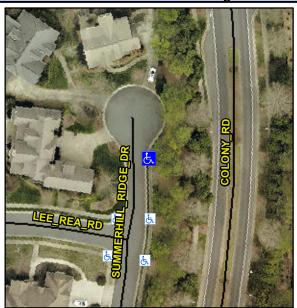

## Access Compliance Report Public Rights-of-Way (Curb Ramps)

Intersection ID: 10039127 Main Street: SUMMERHILL\_RIDGE\_DR Cross Street: N/A Location: SE

ADA ID: C2BCA4C18033 Ramp Type: Perp Initial Pass/Fail: Fail Overall Compliance: No Severity Score: 42.5

## Field Measurements/Component Compliance

Street 1 Name
SUMMERHILL RIDGE DR
Stop Condition-Street 2
None
Street 2 Name
N/A
Stop Condition-Street 1
N/A

| i cocibio colution                    |    |
|---------------------------------------|----|
| Possible Solutions:                   | C  |
| Remove & Replace Entire Ramp.         | N/ |
| ·                                     | No |
|                                       | N/ |
|                                       | N/ |
|                                       | N/ |
|                                       | N/ |
| Surveyor Notes:                       | N/ |
| N/A                                   | N/ |
|                                       | N/ |
|                                       | N/ |
|                                       | N/ |
| PROW/ADA:                             | N/ |
| R304.5.1, R304.2.2                    | N/ |
| , , , , , , , , , , , , , , , , , , , | N/ |
|                                       | N/ |
|                                       |    |