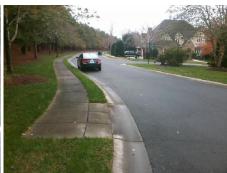

## Access Compliance Report Public Rights-of-Way (Curb Ramps)

Intersection ID: 10039127 Main Street: SUMMERHILL\_RIDGE\_DR Cross Street: N/A Location: SE

ADA ID: C2BCA4C18033 Ramp Type: Perp Initial Pass/Fail: Fail Overall Compliance: No Severity Score: 42.5

## Field Measurements/Component Compliance

Street 1 Name
SUMMERHILL RIDGE DR
Stop Condition-Street 2
None
Street 2 Name
N/A
Stop Condition-Street 1
N/A

| i cocibio colution                    |    |
|---------------------------------------|----|
| Possible Solutions:                   | C  |
| Remove & Replace Entire Ramp.         | N/ |
| ·                                     | No |
|                                       | N/ |
|                                       | N/ |
|                                       | N/ |
|                                       | N/ |
| Surveyor Notes:                       | N/ |
| N/A                                   | N/ |
|                                       | N/ |
|                                       | N/ |
|                                       | N/ |
| PROW/ADA:                             | N/ |
| R304.5.1, R304.2.2                    | N/ |
| , , , , , , , , , , , , , , , , , , , | N/ |
|                                       | N/ |
|                                       |    |