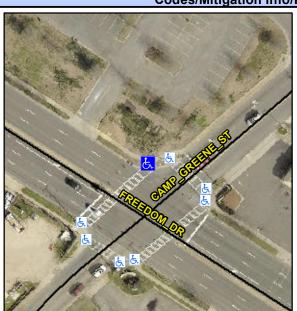

## **Access Compliance Report Public Rights-of-Way** (Curb Ramps)

Intersection ID: 11164 Main Street: CAMP\_GREENE\_ST **Cross Street: FREEDOM DR** Location: ADA ID: C2BD5807DE1C Ramp Type: Perp Initial Pass/Fail: Fail **Overall Compliance: No** Severity Score: 21.25

**Codes/Mitigation Info/Possible Solution** 

FREEDOM DR Street 1 Name Stop Condition-Street 2 Signal Street 2 Name N/A Stop Condition-Street 1 N/A Possible Solutions: Remove & Replace Entire Ramp. Surveyor Notes: N/A PROW/ADA: Not Found, R304.5.1, R304.2.2