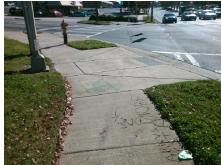

## **Access Compliance Report Public Rights-of-Way** (Curb Ramps)

Intersection ID: 11164 Main Street: CAMP\_GREENE\_ST **Cross Street: FREEDOM DR** Location: ADA ID: C2BD5807DE1C Ramp Type: Perp Initial Pass/Fail: Fail **Overall Compliance: No** Severity Score: 21.25

**Codes/Mitigation Info/Possible Solution** 

FREEDOM DR Street 1 Name Stop Condition-Street 2 Signal Street 2 Name N/A Stop Condition-Street 1 N/A Possible Solutions: Remove & Replace Entire Ramp. Surveyor Notes: N/A PROW/ADA: Not Found, R304.5.1, R304.2.2

Total Cost: 1850.00

| Field Measurements/Component Compliance |                       |       |      |                             |      |
|-----------------------------------------|-----------------------|-------|------|-----------------------------|------|
| Compliance Description                  |                       | Data  | Comp | liance Description          | Data |
| N/A                                     | Ramp Length (in)      | 107.0 | No   | Ramp Slope (%)              | 9.2  |
| No                                      | Ramp Width (in)       | 47.5  | Yes  | Ramp XSlope (%)             | 0.2  |
| N/A                                     | Flare Type LT         | N/A   | N/A  | Flare Type RT               | N/A  |
| N/A                                     | Flare Slope LT (%)    | N/A   | N/A  | Flare Slope RT (%)          | N/A  |
| N/A                                     | Flare Traversable LT? | N/A   | N/A  | Flare Traversable RT?       | N/A  |
| N/A                                     | Landing Length (in)   | N/A   | N/A  | DWS Provided?               | N/A  |
| N/A                                     | Landing Width (in)    | N/A   | N/A  | DWS Contrast?               | N/A  |
| N/A                                     | Landing Slope (%)     | N/A   | N/A  | DWS Length (in)             | N/A  |
| N/A                                     | Landing X Slope (%)   | N/A   | N/A  | DWS Full Width?             | N/A  |
| N/A                                     | Landing Curb? (Y/N)   | N/A   | N/A  | DWS Offset (in)             | N/A  |
| N/A                                     | Shared Landing?       | N/A   |      |                             |      |
| N/A                                     | Gutter Ponding?       | N/A   | N/A  | Gutter Slope (%)            | N/A  |
| N/A                                     | Gutter Lip Ht (in)    | N/A   | N/A  | Gutter X Slope (%)          | N/A  |
| N/A                                     | Painted X Walk1?      | Yes   | N/A  | Painted X Walk2?            | N/A  |
|                                         | X Walk 1 Direction    | To SW |      | X Walk 2 Direction          | N/A  |
| N/A                                     | X Walk 1 Width (in)   | 70.0  | N/A  | X Walk 2 Width (in)         | N/A  |
|                                         | X Walk 1 Slope (%)    | 2.1   |      | X Walk 2 Slope (%)          | N/A  |
|                                         | X Walk 1 X Slope (%)  | 0.1   |      | X Walk 2 X Slope (%)        | N/A  |
| N/A                                     | Ramp inside XWalk1?   | Yes   | N/A  | Ramp inside XWalk2?         | N/A  |
|                                         | Road Slope (%)        | N/A   | N/A  | Clear Space?                | N/A  |
|                                         | Road X Slope (%)      | N/A   | N/A  | Clear Space to XWalk (in)   | N/A  |
| N/A                                     | Any Obstructions?     | N/A   | N/A  | Storm Grate/Utility Hazard? | N/A  |
|                                         | Obstruction Type      |       |      | Storm Grate/Utility Type    |      |
|                                         |                       | N/A   |      |                             | N/A  |
|                                         |                       |       | Yes  | Surface Condition? (G/P)    | Good |
|                                         |                       |       |      |                             |      |