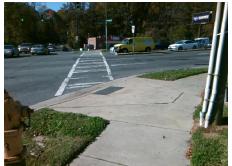

## **Access Compliance Report Public Rights-of-Way** (Curb Ramps)

Intersection ID: 11164 Main Street: CAMP\_GREENE\_ST **Cross Street: FREEDOM DR** Location: ADA ID: C2BD5807DE1C Ramp Type: Perp Initial Pass/Fail: Fail **Overall Compliance: No** Severity Score: 21.25

**Codes/Mitigation Info/Possible Solution** 

FREEDOM DR Street 1 Name Stop Condition-Street 2 Signal Street 2 Name N/A Stop Condition-Street 1 N/A Possible Solutions: Remove & Replace Entire Ramp. Surveyor Notes: N/A PROW/ADA: Not Found, R304.5.1, R304.2.2

Total Cost: 1850.00

| Field Measurements/Component Compliance |                       |       |      |                             |      |
|-----------------------------------------|-----------------------|-------|------|-----------------------------|------|
| Compliance Description                  |                       | Data  | Comp | liance Description          | Data |
| N/A                                     | Ramp Length (in)      | 107.0 | No   | Ramp Slope (%)              | 9.2  |
| No                                      | Ramp Width (in)       | 47.5  | Yes  | Ramp XSlope (%)             | 0.2  |
| N/A                                     | Flare Type LT         | N/A   | N/A  | Flare Type RT               | N/A  |
| N/A                                     | Flare Slope LT (%)    | N/A   | N/A  | Flare Slope RT (%)          | N/A  |
| N/A                                     | Flare Traversable LT? | N/A   | N/A  | Flare Traversable RT?       | N/A  |
| N/A                                     | Landing Length (in)   | N/A   | N/A  | DWS Provided?               | N/A  |
| N/A                                     | Landing Width (in)    | N/A   | N/A  | DWS Contrast?               | N/A  |
| N/A                                     | Landing Slope (%)     | N/A   | N/A  | DWS Length (in)             | N/A  |
| N/A                                     | Landing X Slope (%)   | N/A   | N/A  | DWS Full Width?             | N/A  |
| N/A                                     | Landing Curb? (Y/N)   | N/A   | N/A  | DWS Offset (in)             | N/A  |
| N/A                                     | Shared Landing?       | N/A   |      |                             |      |
| N/A                                     | Gutter Ponding?       | N/A   | N/A  | Gutter Slope (%)            | N/A  |
| N/A                                     | Gutter Lip Ht (in)    | N/A   | N/A  | Gutter X Slope (%)          | N/A  |
| N/A                                     | Painted X Walk1?      | Yes   | N/A  | Painted X Walk2?            | N/A  |
|                                         | X Walk 1 Direction    | To SW |      | X Walk 2 Direction          | N/A  |
| N/A                                     | X Walk 1 Width (in)   | 70.0  | N/A  | X Walk 2 Width (in)         | N/A  |
|                                         | X Walk 1 Slope (%)    | 2.1   |      | X Walk 2 Slope (%)          | N/A  |
|                                         | X Walk 1 X Slope (%)  | 0.1   |      | X Walk 2 X Slope (%)        | N/A  |
| N/A                                     | Ramp inside XWalk1?   | Yes   | N/A  | Ramp inside XWalk2?         | N/A  |
|                                         | Road Slope (%)        | N/A   | N/A  | Clear Space?                | N/A  |
|                                         | Road X Slope (%)      | N/A   | N/A  | Clear Space to XWalk (in)   | N/A  |
| N/A                                     | Any Obstructions?     | N/A   | N/A  | Storm Grate/Utility Hazard? | N/A  |
|                                         | Obstruction Type      |       |      | Storm Grate/Utility Type    |      |
|                                         |                       | N/A   |      |                             | N/A  |
|                                         |                       |       | Yes  | Surface Condition? (G/P)    | Good |
|                                         |                       |       |      |                             |      |