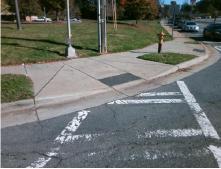

## **Access Compliance Report Public Rights-of-Way** (Curb Ramps)

Intersection ID: 11164 Main Street: CAMP\_GREENE\_ST **Cross Street: FREEDOM DR** Location: ADA ID: C2BD5807DE1C Ramp Type: Perp Initial Pass/Fail: Fail **Overall Compliance: No** Severity Score: 21.25

**Codes/Mitigation Info/Possible Solution** 

FREEDOM DR Street 1 Name Stop Condition-Street 2 Signal Street 2 Name N/A Stop Condition-Street 1 N/A Possible Solutions: Remove & Replace Entire Ramp. Surveyor Notes: N/A PROW/ADA: Not Found, R304.5.1, R304.2.2

Total Cost: 1850.00

| Field Measurements/Component Compliance |                       |       |      |                             |      |
|-----------------------------------------|-----------------------|-------|------|-----------------------------|------|
| Compliance Description                  |                       | Data  | Comp | liance Description          | Data |
| N/A                                     | Ramp Length (in)      | 107.0 | No   | Ramp Slope (%)              | 9.2  |
| No                                      | Ramp Width (in)       | 47.5  | Yes  | Ramp XSlope (%)             | 0.2  |
| N/A                                     | Flare Type LT         | N/A   | N/A  | Flare Type RT               | N/A  |
| N/A                                     | Flare Slope LT (%)    | N/A   | N/A  | Flare Slope RT (%)          | N/A  |
| N/A                                     | Flare Traversable LT? | N/A   | N/A  | Flare Traversable RT?       | N/A  |
| N/A                                     | Landing Length (in)   | N/A   | N/A  | DWS Provided?               | N/A  |
| N/A                                     | Landing Width (in)    | N/A   | N/A  | DWS Contrast?               | N/A  |
| N/A                                     | Landing Slope (%)     | N/A   | N/A  | DWS Length (in)             | N/A  |
| N/A                                     | Landing X Slope (%)   | N/A   | N/A  | DWS Full Width?             | N/A  |
| N/A                                     | Landing Curb? (Y/N)   | N/A   | N/A  | DWS Offset (in)             | N/A  |
| N/A                                     | Shared Landing?       | N/A   |      |                             |      |
| N/A                                     | Gutter Ponding?       | N/A   | N/A  | Gutter Slope (%)            | N/A  |
| N/A                                     | Gutter Lip Ht (in)    | N/A   | N/A  | Gutter X Slope (%)          | N/A  |
| N/A                                     | Painted X Walk1?      | Yes   | N/A  | Painted X Walk2?            | N/A  |
|                                         | X Walk 1 Direction    | To SW |      | X Walk 2 Direction          | N/A  |
| N/A                                     | X Walk 1 Width (in)   | 70.0  | N/A  | X Walk 2 Width (in)         | N/A  |
|                                         | X Walk 1 Slope (%)    | 2.1   |      | X Walk 2 Slope (%)          | N/A  |
|                                         | X Walk 1 X Slope (%)  | 0.1   |      | X Walk 2 X Slope (%)        | N/A  |
| N/A                                     | Ramp inside XWalk1?   | Yes   | N/A  | Ramp inside XWalk2?         | N/A  |
|                                         | Road Slope (%)        | N/A   | N/A  | Clear Space?                | N/A  |
|                                         | Road X Slope (%)      | N/A   | N/A  | Clear Space to XWalk (in)   | N/A  |
| N/A                                     | Any Obstructions?     | N/A   | N/A  | Storm Grate/Utility Hazard? | N/A  |
|                                         | Obstruction Type      |       |      | Storm Grate/Utility Type    |      |
|                                         |                       | N/A   |      |                             | N/A  |
|                                         |                       |       | Yes  | Surface Condition? (G/P)    | Good |
|                                         |                       |       |      |                             |      |