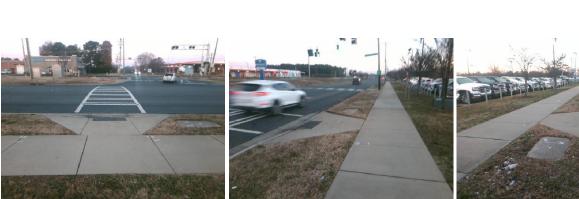

## Access Compliance Report Public Rights-of-Way (Curb Ramps)

| Intersection ID: N/A Ma                 | ersection ID: N/A Main Street: SOUTH_BV |                                                | Cross Street: HEBRON_ST |                        |                   | Location:                   | SE  |
|-----------------------------------------|-----------------------------------------|------------------------------------------------|-------------------------|------------------------|-------------------|-----------------------------|-----|
| ADA ID: C2C49A86A757 Ramp Type: Perp    |                                         | Initial Pass/Fail: Fail Overall Compliance: No |                         |                        | o Severity Score: | 25                          |     |
| Codes/Mitigation Info/Possible Solution |                                         | Field Measurements/Component Compliance        |                         |                        |                   |                             |     |
|                                         | Possible Solutions:                     | Compliance Description Data                    |                         | Compliance Description |                   | Data                        |     |
|                                         | Remove & Replace Entire Ramp            | N/A                                            | Ramp Length (in)        | 96.0                   | No                | Ramp Slope (%)              | 8.7 |
|                                         |                                         | Yes                                            | Ramp Width (in)         | 61.0                   | No                | Ramp XSlope (%)             | 5.4 |
|                                         |                                         | N/A                                            | Flare Type LT           | N/A                    | N/A               | Flare Type RT               | N/A |
|                                         |                                         | N/A                                            | Flare Slope LT (%)      | N/A                    | N/A               | Flare Slope RT (%)          | N/A |
|                                         |                                         | N/A                                            | Flare Traversable LT?   | N/A                    | N/A               | Flare Traversable RT?       | N/A |
|                                         | - dia                                   | N/A                                            | Landing Length (in)     | N/A                    | N/A               | DWS Provided?               | N/A |
|                                         | Surveyor Notes:                         | N/A                                            | Landing Width (in)      | N/A                    | N/A               | DWS Contrast?               | N/A |
|                                         | N/A                                     | N/A                                            | Landing Slope (%)       | N/A                    | N/A               | DWS Length (in)             | N/A |
|                                         |                                         | N/A                                            | Landing X Slope (%)     | N/A                    | N/A               | DWS Full Width?             | N/A |
|                                         |                                         | N/A                                            | Landing Curb? (Y/N)     | N/A                    | N/A               | DWS Offset (in)             | N/A |
|                                         |                                         | N/A                                            | Shared Landing?         | N/A                    |                   |                             |     |
|                                         | PROW/ADA:                               | N/A                                            | Gutter Ponding?         | N/A                    | N/A               | Gutter Slope (%)            | N/A |
|                                         | R304.2.2, R304.5.3                      | N/A                                            | Gutter Lip Ht (in)      | N/A                    | N/A               | Gutter X Slope (%)          | N/A |
|                                         | 6                                       | N/A                                            | Painted X Walk1?        | Yes                    | N/A               | Painted X Walk2?            | N/A |
|                                         |                                         |                                                | X Walk 1 Direction      | To W                   |                   | X Walk 2 Direction          | N/A |
|                                         |                                         | N/A                                            | X Walk 1 Width (in)     | 109.0                  | N/A               | X Walk 2 Width (in)         | N/A |
| Street 1 Name SOUTI                     | H BV                                    |                                                | X Walk 1 Slope (%)      | 3.9                    |                   | X Walk 2 Slope (%)          | N/A |
| Stop Condition-Street 2 Si              | gnal                                    |                                                | X Walk 1 X Slope (%)    | 1.4                    |                   | X Walk 2 X Slope (%)        | N/A |
| Street 2 Name                           | N/A                                     | N/A                                            | Ramp inside XWalk1?     | Yes                    | N/A               | Ramp inside XWalk2?         | N/A |
| Stop Condition-Street 1                 | N/A                                     |                                                | Road Slope (%)          | N/A                    | N/A               | Clear Space?                | N/A |
|                                         |                                         |                                                | Road X Slope (%)        | N/A                    | N/A               | Clear Space to XWalk (in)   | N/A |
|                                         |                                         | N/A                                            | Any Obstructions?       | N/A                    | N/A               | Storm Grate/Utility Hazard? | N/A |
|                                         | Total Cost: \$                          | 850.00                                         | Obstruction Type        |                        |                   | Storm Grate/Utility Type    |     |
|                                         |                                         |                                                |                         | N/A                    |                   |                             | N/A |