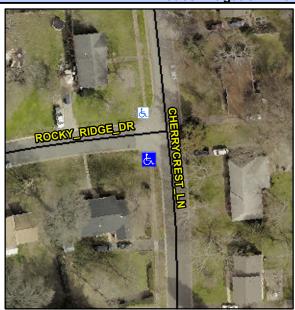

## Access Compliance Report Public Rights-of-Way (Curb Ramps)

Intersection ID: 19699 Main Street: CHERRYCREST\_LN Cross Street: ROCKY\_RIDGE\_DR Location: SW

ADA ID: C2C698A40D2D Ramp Type: PerpDiag Initial Pass/Fail: Fail Overall Compliance: No Severity Score: 12.5

## Field Measurements/Component Compliance

Street 1 Name
Stop Condition-Street 2
Street 2 Name
Stop Condition-Street 1

CHERRYCREST LN None ROCKY RIVER RD StopSign Possible Solutions:

Remove & Replace Curb Ramp With Two New Directional Ramps or Equivalent.