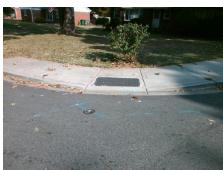

## Field Measurements/Component Compliance

Stop Condition-Street 2 Street 2 Name Stop Condition-Street 1

Remove & Replace Curb Ramp With Two New Directional Ramps or Equivalent.

N/A

PROW/ADA:

Not Found, R304.5.3

**DRESDEN DR WEST** Street 1 Name StopSign **NORLAND RD** StopSign

| Compliance Description |                       | Data  | Compliance |       | Description             | Data  |
|------------------------|-----------------------|-------|------------|-------|-------------------------|-------|
| N/A                    | Ramp Length (in)      | 61.0  | Yes        | Ramp  | Slope (%)               | 7.0   |
| Yes                    | Ramp Width (in)       | 49.0  | No         | Ramp  | XSlope (%)              | 4.2   |
| N/A                    | Flare Type LT         | N/A   | N/A        | Flare | Type RT                 | N/A   |
| N/A                    | Flare Slope LT (%)    | N/A   | N/A        | Flare | Slope RT (%)            | N/A   |
| N/A                    | Flare Traversable LT? | N/A   | N/A        | Flare | Traversable RT?         | N/A   |
| N/A                    | Landing Length (in)   | N/A   | N/A        | DWS   | Provided?               | N/A   |
| N/A                    | Landing Width (in)    | N/A   | N/A        | DWS   | Contrast?               | N/A   |
| N/A                    | Landing Slope (%)     | N/A   | N/A        | DWS   | Length (in)             | N/A   |
| N/A                    | Landing X Slope (%)   | N/A   | N/A        | DWS   | Full Width?             | N/A   |
| N/A                    | Landing Curb? (Y/N)   | N/A   | N/A        | DWS   | Offset (in)             | N/A   |
| N/A                    | Shared Landing?       | N/A   |            |       |                         |       |
| N/A                    | Gutter Ponding?       | N/A   | N/A        | Gutte | r Slope (%)             | N/A   |
| N/A                    | Gutter Lip Ht (in)    | N/A   | N/A        | Gutte | r X Slope (%)           | N/A   |
| N/A                    | Painted X Walk1?      | No    | N/A        | Paint | ed X Walk2?             | No    |
|                        | X Walk 1 Direction    | To SW |            | X Wa  | lk 2 Direction          | To SE |
| N/A                    | X Walk 1 Width (in)   | N/A   | N/A        | X Wa  | lk 2 Width (in)         | N/A   |
|                        | X Walk 1 Slope (%)    | 5.3   |            | X Wa  | lk 2 Slope (%)          | 8.6   |
|                        | X Walk 1 X Slope (%)  | 9.5   |            | X Wa  | lk 2 X Slope (%)        | 0.3   |
| N/A                    | Ramp inside XWalk1?   | N/A   | N/A        | Ramp  | inside XWalk2?          | N/A   |
|                        | Road Slope (%)        | 5.4   | N/A        | Clear | Space?                  | N/A   |
|                        | Road X Slope (%)      | 7.0   | N/A        | Clear | Space to XWalk (in)     | N/A   |
| N/A                    | Any Obstructions?     | N/A   | N/A        | Storm | n Grate/Utility Hazard? | N/A   |
|                        | Obstruction Type      |       | l          | Storm | n Grate/Utility Type    |       |
|                        |                       | N/A   |            |       |                         | N/A   |

Yes

Surface Condition? (G/P)

Good

Total Cost:

3200.00