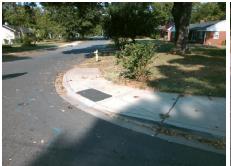

## Field Measurements/Component Compliance

Stop Condition-Street 2 Street 2 Name Stop Condition-Street 1

Remove & Replace Curb Ramp With Two New Directional Ramps or Equivalent.

N/A

PROW/ADA:

Not Found, R304.5.3

**DRESDEN DR WEST** Street 1 Name StopSign **NORLAND RD** StopSign

| Compliance Description |                       | Data  | Compliance |       | Description             | Data  |
|------------------------|-----------------------|-------|------------|-------|-------------------------|-------|
| N/A                    | Ramp Length (in)      | 61.0  | Yes        | Ramp  | Slope (%)               | 7.0   |
| Yes                    | Ramp Width (in)       | 49.0  | No         | Ramp  | XSlope (%)              | 4.2   |
| N/A                    | Flare Type LT         | N/A   | N/A        | Flare | Type RT                 | N/A   |
| N/A                    | Flare Slope LT (%)    | N/A   | N/A        | Flare | Slope RT (%)            | N/A   |
| N/A                    | Flare Traversable LT? | N/A   | N/A        | Flare | Traversable RT?         | N/A   |
| N/A                    | Landing Length (in)   | N/A   | N/A        | DWS   | Provided?               | N/A   |
| N/A                    | Landing Width (in)    | N/A   | N/A        | DWS   | Contrast?               | N/A   |
| N/A                    | Landing Slope (%)     | N/A   | N/A        | DWS   | Length (in)             | N/A   |
| N/A                    | Landing X Slope (%)   | N/A   | N/A        | DWS   | Full Width?             | N/A   |
| N/A                    | Landing Curb? (Y/N)   | N/A   | N/A        | DWS   | Offset (in)             | N/A   |
| N/A                    | Shared Landing?       | N/A   |            |       |                         |       |
| N/A                    | Gutter Ponding?       | N/A   | N/A        | Gutte | r Slope (%)             | N/A   |
| N/A                    | Gutter Lip Ht (in)    | N/A   | N/A        | Gutte | r X Slope (%)           | N/A   |
| N/A                    | Painted X Walk1?      | No    | N/A        | Paint | ed X Walk2?             | No    |
|                        | X Walk 1 Direction    | To SW |            | X Wa  | lk 2 Direction          | To SE |
| N/A                    | X Walk 1 Width (in)   | N/A   | N/A        | X Wa  | lk 2 Width (in)         | N/A   |
|                        | X Walk 1 Slope (%)    | 5.3   |            | X Wa  | lk 2 Slope (%)          | 8.6   |
|                        | X Walk 1 X Slope (%)  | 9.5   |            | X Wa  | lk 2 X Slope (%)        | 0.3   |
| N/A                    | Ramp inside XWalk1?   | N/A   | N/A        | Ramp  | inside XWalk2?          | N/A   |
|                        | Road Slope (%)        | 5.4   | N/A        | Clear | Space?                  | N/A   |
|                        | Road X Slope (%)      | 7.0   | N/A        | Clear | Space to XWalk (in)     | N/A   |
| N/A                    | Any Obstructions?     | N/A   | N/A        | Storm | n Grate/Utility Hazard? | N/A   |
|                        | Obstruction Type      |       | l          | Storm | n Grate/Utility Type    |       |
|                        |                       | N/A   |            |       |                         | N/A   |

Yes

Surface Condition? (G/P)

Good

Total Cost:

3200.00