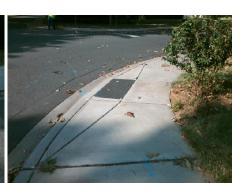

## Field Measurements/Component Compliance

Stop Condition-Street 2 Street 2 Name Stop Condition-Street 1

Remove & Replace Curb Ramp With Two New Directional Ramps or Equivalent.

N/A

PROW/ADA:

Not Found, R304.5.3

**DRESDEN DR WEST** Street 1 Name StopSign **NORLAND RD** StopSign

| Compliance Description |                       | Data  | Compliance |       | Description             | Data  |
|------------------------|-----------------------|-------|------------|-------|-------------------------|-------|
| N/A                    | Ramp Length (in)      | 61.0  | Yes        | Ramp  | Slope (%)               | 7.0   |
| Yes                    | Ramp Width (in)       | 49.0  | No         | Ramp  | XSlope (%)              | 4.2   |
| N/A                    | Flare Type LT         | N/A   | N/A        | Flare | Type RT                 | N/A   |
| N/A                    | Flare Slope LT (%)    | N/A   | N/A        | Flare | Slope RT (%)            | N/A   |
| N/A                    | Flare Traversable LT? | N/A   | N/A        | Flare | Traversable RT?         | N/A   |
| N/A                    | Landing Length (in)   | N/A   | N/A        | DWS   | Provided?               | N/A   |
| N/A                    | Landing Width (in)    | N/A   | N/A        | DWS   | Contrast?               | N/A   |
| N/A                    | Landing Slope (%)     | N/A   | N/A        | DWS   | Length (in)             | N/A   |
| N/A                    | Landing X Slope (%)   | N/A   | N/A        | DWS   | Full Width?             | N/A   |
| N/A                    | Landing Curb? (Y/N)   | N/A   | N/A        | DWS   | Offset (in)             | N/A   |
| N/A                    | Shared Landing?       | N/A   |            |       |                         |       |
| N/A                    | Gutter Ponding?       | N/A   | N/A        | Gutte | r Slope (%)             | N/A   |
| N/A                    | Gutter Lip Ht (in)    | N/A   | N/A        | Gutte | r X Slope (%)           | N/A   |
| N/A                    | Painted X Walk1?      | No    | N/A        | Paint | ed X Walk2?             | No    |
|                        | X Walk 1 Direction    | To SW |            | X Wa  | lk 2 Direction          | To SE |
| N/A                    | X Walk 1 Width (in)   | N/A   | N/A        | X Wa  | lk 2 Width (in)         | N/A   |
|                        | X Walk 1 Slope (%)    | 5.3   |            | X Wa  | lk 2 Slope (%)          | 8.6   |
|                        | X Walk 1 X Slope (%)  | 9.5   |            | X Wa  | lk 2 X Slope (%)        | 0.3   |
| N/A                    | Ramp inside XWalk1?   | N/A   | N/A        | Ramp  | inside XWalk2?          | N/A   |
|                        | Road Slope (%)        | 5.4   | N/A        | Clear | Space?                  | N/A   |
|                        | Road X Slope (%)      | 7.0   | N/A        | Clear | Space to XWalk (in)     | N/A   |
| N/A                    | Any Obstructions?     | N/A   | N/A        | Storm | n Grate/Utility Hazard? | N/A   |
|                        | Obstruction Type      |       | l          | Storm | n Grate/Utility Type    |       |
|                        |                       | N/A   |            |       |                         | N/A   |

Yes

Surface Condition? (G/P)

Good

Total Cost:

3200.00