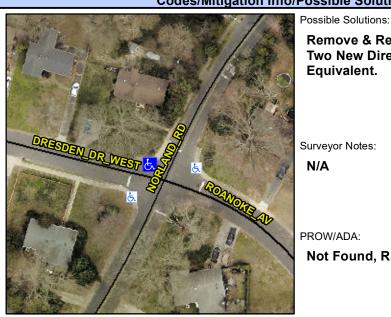

## **Access Compliance Report Public Rights-of-Way** (Curb Ramps)

Intersection ID: 14642 Main Street: DRESDEN DR WEST **Cross Street: NORLAND RD** Location: N ADA ID: C2CD0DF88EE7 Ramp Type: PerpDiag Initial Pass/Fail: Fail **Overall Compliance: No Severity Score:** 1.25

## Field Measurements/Component Compliance

Stop Condition-Street 2 Street 2 Name Stop Condition-Street 1

Remove & Replace Curb Ramp With Two New Directional Ramps or Equivalent.

N/A

PROW/ADA:

Not Found, R304.5.3

**DRESDEN DR WEST** Street 1 Name StopSign **NORLAND RD** StopSign

| Compliance Description |                       | Data  | Compliance |       | Description             | Data  |
|------------------------|-----------------------|-------|------------|-------|-------------------------|-------|
| N/A                    | Ramp Length (in)      | 61.0  | Yes        | Ramp  | Slope (%)               | 7.0   |
| Yes                    | Ramp Width (in)       | 49.0  | No         | Ramp  | XSlope (%)              | 4.2   |
| N/A                    | Flare Type LT         | N/A   | N/A        | Flare | Type RT                 | N/A   |
| N/A                    | Flare Slope LT (%)    | N/A   | N/A        | Flare | Slope RT (%)            | N/A   |
| N/A                    | Flare Traversable LT? | N/A   | N/A        | Flare | Traversable RT?         | N/A   |
| N/A                    | Landing Length (in)   | N/A   | N/A        | DWS   | Provided?               | N/A   |
| N/A                    | Landing Width (in)    | N/A   | N/A        | DWS   | Contrast?               | N/A   |
| N/A                    | Landing Slope (%)     | N/A   | N/A        | DWS   | Length (in)             | N/A   |
| N/A                    | Landing X Slope (%)   | N/A   | N/A        | DWS   | Full Width?             | N/A   |
| N/A                    | Landing Curb? (Y/N)   | N/A   | N/A        | DWS   | Offset (in)             | N/A   |
| N/A                    | Shared Landing?       | N/A   |            |       |                         |       |
| N/A                    | Gutter Ponding?       | N/A   | N/A        | Gutte | r Slope (%)             | N/A   |
| N/A                    | Gutter Lip Ht (in)    | N/A   | N/A        | Gutte | r X Slope (%)           | N/A   |
| N/A                    | Painted X Walk1?      | No    | N/A        | Paint | ed X Walk2?             | No    |
|                        | X Walk 1 Direction    | To SW |            | X Wa  | lk 2 Direction          | To SE |
| N/A                    | X Walk 1 Width (in)   | N/A   | N/A        | X Wa  | lk 2 Width (in)         | N/A   |
|                        | X Walk 1 Slope (%)    | 5.3   |            | X Wa  | lk 2 Slope (%)          | 8.6   |
|                        | X Walk 1 X Slope (%)  | 9.5   |            | X Wa  | lk 2 X Slope (%)        | 0.3   |
| N/A                    | Ramp inside XWalk1?   | N/A   | N/A        | Ramp  | inside XWalk2?          | N/A   |
|                        | Road Slope (%)        | 5.4   | N/A        | Clear | Space?                  | N/A   |
|                        | Road X Slope (%)      | 7.0   | N/A        | Clear | Space to XWalk (in)     | N/A   |
| N/A                    | Any Obstructions?     | N/A   | N/A        | Storm | n Grate/Utility Hazard? | N/A   |
|                        | Obstruction Type      |       | l          | Storm | n Grate/Utility Type    |       |
|                        |                       | N/A   |            |       |                         | N/A   |