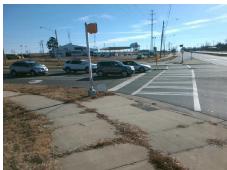

## Access Compliance Report Public Rights-of-Way (Curb Ramps)

Intersection ID: 7031 Main Street: BROOKSHIRE\_BV Cross Street: OAKDALE\_RD Location: N

ADA ID: C2D23AD9D1EA Ramp Type: Perp Initial Pass/Fail: Fail Overall Compliance: No Severity Score: 8.75

N/A

Possible Solutions:

Remove & Replace Entire Ramp.

Surveyor Notes:

N/A

PROW/ADA:

Not Found, R304.5.1

Total Cost: \$ 1850.00