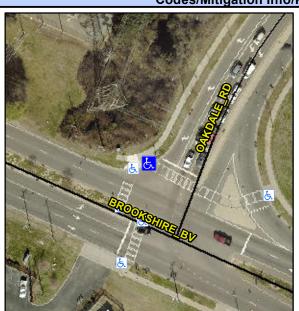

## Access Compliance Report Public Rights-of-Way (Curb Ramps)

Intersection ID: 7031 Main Street: BROOKSHIRE\_BV Cross Street: OAKDALE\_RD Location: N

ADA ID: C2D23AD9D1EA Ramp Type: Perp Initial Pass/Fail: Fail Overall Compliance: No Severity Score: 8.75

## Field Measurements/Component Compliance

Street 1 Name

OAKDALE RD

Stop Condition-Street 2

Signal

Street 2 Name

N/A

Stop Condition-Street 1