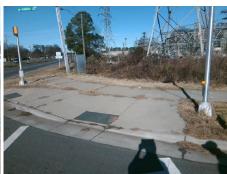

## Access Compliance Report Public Rights-of-Way (Curb Ramps)

Intersection ID: 7031 Main Street: BROOKSHIRE\_BV Cross Street: OAKDALE\_RD Location: N

ADA ID: C2D23AD9D1EA Ramp Type: Perp Initial Pass/Fail: Fail Overall Compliance: No Severity Score: 8.75

N/A

Possible Solutions:

Remove & Replace Entire Ramp.

Surveyor Notes:

N/A

PROW/ADA:

Not Found, R304.5.1

Total Cost: \$ 1850.00