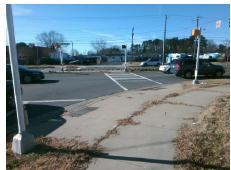

## Access Compliance Report Public Rights-of-Way (Curb Ramps)

Intersection ID: 7031 Main Street: BROOKSHIRE\_BV Cross Street: OAKDALE\_RD Location: N

ADA ID: C2D23AD9D1EA Ramp Type: Perp Initial Pass/Fail: Fail Overall Compliance: No Severity Score: 8.75

N/A

Possible Solutions:

Remove & Replace Entire Ramp.

Surveyor Notes:

N/A

PROW/ADA:

Not Found, R304.5.1

Total Cost: \$ 1850.00