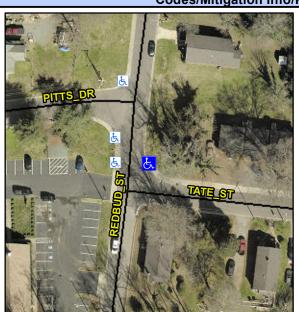

## Access Compliance Report Public Rights-of-Way (Curb Ramps)

Intersection ID: 48374Main Street: REDBUD\_STCross Street: TATE\_STLocation:NEADA ID: C2D3FE5C085BRamp Type: ParaInitial Pass/Fail: PassOverall Compliance: NoSeverity Score: 15.25

## Field Measurements/Component Compliance

| Street 1 Name           | REDBUD ST |
|-------------------------|-----------|
| Stop Condition-Street 1 | None      |
| Street 2 Name           | N/A       |
| Stop Condition-Street 2 | N/A       |