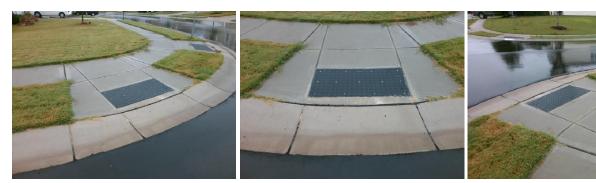

## **Access Compliance Report** Public Rights-of-Way (Curb Ramps)

| Intersection ID: 50583                  | Main Str     | Main Street: GRAND_FIR_RD           |         |                                         | LONGSTRAW_RD          | Location:         | NW                     |                             |      |  |
|-----------------------------------------|--------------|-------------------------------------|---------|-----------------------------------------|-----------------------|-------------------|------------------------|-----------------------------|------|--|
| ADA ID: C2D590087EC6                    | Ramp Ty      | Ramp Type: Perp                     |         |                                         | ail: Fail Overall (   | o Severity Score: | 8.75                   |                             |      |  |
| Codes/Mitigation Info/Possible Solution |              |                                     |         | Field Measurements/Component Compliance |                       |                   |                        |                             |      |  |
|                                         | 11           | Possible Solutions:                 |         |                                         |                       |                   | Compliance Description |                             | Data |  |
|                                         | 1            | Remove & Replace Entire Ram         | า       | N/A                                     | Ramp Length (in)      | 51.0              | Yes                    | Ramp Slope (%)              | 6.9  |  |
|                                         |              |                                     |         | No                                      | Ramp Width (in)       | 47.5              | Yes                    | Ramp XSlope (%)             | 0.4  |  |
|                                         |              |                                     |         | N/A                                     | Flare Type LT         | N/A               | N/A                    | Flare Type RT               | N/A  |  |
|                                         | 1            |                                     |         | N/A                                     | Flare Slope LT (%)    | N/A               | N/A                    | Flare Slope RT (%)          | N/A  |  |
|                                         | 1            |                                     |         | N/A                                     | Flare Traversable LT? | N/A               | N/A                    | Flare Traversable RT?       | N/A  |  |
| 2                                       | 11           |                                     |         | N/A                                     | Landing Length (in)   | N/A               | N/A                    | DWS Provided?               | N/A  |  |
|                                         | 100          | Surveyor Notes:                     |         | N/A                                     | Landing Width (in)    | N/A               | N/A                    | DWS Contrast?               | N/A  |  |
| THE TRANSPORT                           | d.           | N/A                                 |         | N/A                                     | Landing Slope (%)     | N/A               | N/A                    | DWS Length (in)             | N/A  |  |
|                                         |              |                                     |         | N/A                                     | Landing X Slope (%)   | N/A               | N/A                    | DWS Full Width?             | N/A  |  |
| GRAND & B                               | I            |                                     |         | N/A                                     | Landing Curb? (Y/N)   | N/A               | N/A                    | DWS Offset (in)             | N/A  |  |
|                                         | Fal          |                                     |         | N/A                                     | Shared Landing?       | N/A               |                        |                             |      |  |
|                                         | 1 ALTS       | PROW/ADA:                           |         | N/A                                     | Gutter Ponding?       | N/A               | N/A                    | Gutter Slope (%)            | N/A  |  |
|                                         |              | Not Found, R304.5.1                 |         | N/A                                     | Gutter Lip Ht (in)    | N/A               | N/A                    | Gutter X Slope (%)          | N/A  |  |
|                                         | 1            |                                     |         | N/A                                     | Painted X Walk1?      | No                | N/A                    | Painted X Walk2?            | N/A  |  |
|                                         |              |                                     |         |                                         | X Walk 1 Direction    | To S              |                        | X Walk 2 Direction          | N/A  |  |
|                                         |              |                                     | N/A     | X Walk 1 Width (in)                     | N/A                   | N/A               | X Walk 2 Width (in)    | N/A                         |      |  |
| Street 1 Name                           | GRAND FIR RD |                                     |         |                                         | X Walk 1 Slope (%)    | 4.3               |                        | X Walk 2 Slope (%)          | N/A  |  |
| Stop Condition-Street 2                 | None         |                                     |         |                                         | X Walk 1 X Slope (%)  | 0.0               |                        | X Walk 2 X Slope (%)        | N/A  |  |
| Street 2 Name                           | N/A          |                                     |         | N/A                                     | Ramp inside XWalk1?   | N/A               | N/A                    | Ramp inside XWalk2?         | N/A  |  |
| Stop Condition-Street 1                 | N/A          |                                     |         |                                         | Road Slope (%)        | N/A               | N/A                    | Clear Space?                | N/A  |  |
|                                         |              |                                     |         |                                         | Road X Slope (%)      | N/A               | N/A                    | Clear Space to XWalk (in)   | N/A  |  |
|                                         |              |                                     |         | N/A                                     | Any Obstructions?     | N/A               |                        | Storm Grate/Utility Hazard? | N/A  |  |
|                                         |              | Total Cost: \$                      | 1850.00 |                                         | Obstruction Type      |                   |                        | Storm Grate/Utility Type    |      |  |
|                                         |              | · · · · · · · · · · · · · · · · · · |         |                                         |                       | N/A               |                        |                             | N/A  |  |
|                                         |              |                                     |         |                                         |                       |                   | 1                      |                             |      |  |