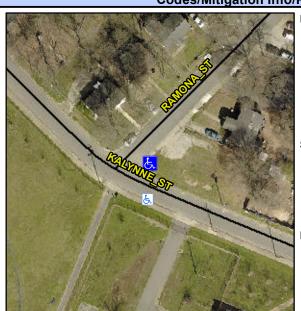

## **Access Compliance Report Public Rights-of-Way** (Curb Ramps)

Data

11.2

1.0

N/A

Good

**Cross Street: RAMONA ST** Intersection ID: 9248 Main Street: KALYNNE ST Location: Initial Pass/Fail: Fail **Overall Compliance: No** ADA ID: C2D79F480032 Ramp Type: Perp Severity Score: 21.25

N/A

N/A

N/A

**KAYLYNNE ST** Street 1 Name Stop Condition-Street 2 None N/A Street 2 Name Stop Condition-Street 1 N/A Possible Solutions: Remove & Replace Entire Ramp. Surveyor Notes: N/A PROW/ADA: Not Found, R304.5.1, R304.2.2