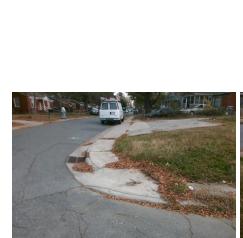

N/A

N/A

N/A

**KAYLYNNE ST** Street 1 Name Stop Condition-Street 2 None N/A Street 2 Name Stop Condition-Street 1 N/A Possible Solutions: Remove & Replace Entire Ramp. Surveyor Notes: N/A PROW/ADA: Not Found, R304.5.1, R304.2.2