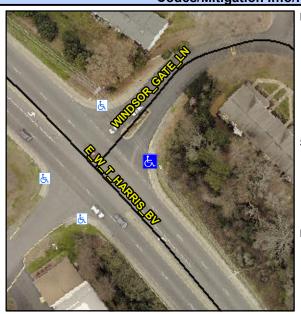

## Access Compliance Report Public Rights-of-Way (Curb Ramps)

Intersection ID: N/A Main Street: WINDSOR\_GATE\_LN Cross Street: W\_T\_HARRIS\_BV Location: SE

ADA ID: C2D9E9EF7D04 Ramp Type: PerpDiag Initial Pass/Fail: Fail Overall Compliance: No Severity Score: 37.5

## Field Measurements/Component Compliance

Street 1 Name
Stop Condition-Street 2
Street 2 Name
Stop Condition-Street 1

WINDSOR GATE LN StopSign W T HARRIS BV None Possible Solutions:

Remove & Replace Curb Ramp With Two New Directional Ramps or Equivalent.

Surveyor Notes:

N/A

PROW/ADA:

Not Found, R304.2.2, R304.5.3

Total Cost: \$ 3200.00

Compliance Description Data Compliance Description Data No N/A Ramp Length (in) 60.0 Ramp Slope (%) 11.0 No Ramp XSlope (%) Yes Ramp Width (in) 89.0 9.2 N/A N/A Flare Type LT N/A Flare Type RT N/A N/A N/A N/A Flare Slope RT (%) N/A Flare Slope LT (%) N/A Flare Traversable LT? N/A N/A Flare Traversable RT? N/A N/A N/A N/A **DWS Provided?** N/A Landing Length (in) N/A Landing Width (in) N/A N/A **DWS Contrast?** N/A N/A N/A Landing Slope (%) N/A DWS Length (in) N/A N/A Landing X Slope (%) N/A N/A DWS Full Width? N/A N/A Landing Curb? (Y/N) N/A N/A DWS Offset (in) N/A N/A N/A Shared Landing? N/A Gutter Ponding? N/A N/A Gutter Slope (%) N/A N/A Gutter Lip Ht (in) N/A N/A Gutter X Slope (%) N/A N/A Painted X Walk1? No N/A Painted X Walk2? No X Walk 1 Direction To NW X Walk 2 Direction To SW N/A N/A X Walk 1 Width (in) X Walk 2 Width (in) N/A X Walk 1 Slope (%) X Walk 2 Slope (%) 0.4 6.3 X Walk 1 X Slope (%) 6.7 X Walk 2 X Slope (%) 1.9 N/A N/A N/A Ramp inside XWalk2? N/A Ramp inside XWalk1? Road Slope (%) 6.9 N/A Clear Space? N/A N/A Road X Slope (%) 3.9 Clear Space to XWalk (in) N/A N/A N/A N/A Any Obstructions? Storm Grate/Utility Hazard? N/A **Obstruction Type** Storm Grate/Utility Type N/A N/A Yes Surface Condition? (G/P) Good