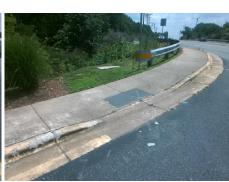

Surveyor Notes:

N/A

PROW/ADA:

Not Found, R304.2.2, R304.5.3

Total Cost: \$ 3200.00

Compliance Description Data Compliance Description Data No N/A Ramp Length (in) 60.0 Ramp Slope (%) 11.0 No Ramp XSlope (%) Yes Ramp Width (in) 89.0 9.2 N/A N/A Flare Type LT N/A Flare Type RT N/A N/A N/A N/A Flare Slope RT (%) N/A Flare Slope LT (%) N/A Flare Traversable LT? N/A N/A Flare Traversable RT? N/A N/A N/A N/A **DWS Provided?** N/A Landing Length (in) N/A Landing Width (in) N/A N/A **DWS Contrast?** N/A N/A N/A Landing Slope (%) N/A DWS Length (in) N/A N/A Landing X Slope (%) N/A N/A DWS Full Width? N/A N/A Landing Curb? (Y/N) N/A N/A DWS Offset (in) N/A N/A N/A Shared Landing? N/A Gutter Ponding? N/A N/A Gutter Slope (%) N/A N/A Gutter Lip Ht (in) N/A N/A Gutter X Slope (%) N/A N/A Painted X Walk1? No N/A Painted X Walk2? No X Walk 1 Direction To NW X Walk 2 Direction To SW N/A N/A X Walk 1 Width (in) X Walk 2 Width (in) N/A X Walk 1 Slope (%) X Walk 2 Slope (%) 0.4 6.3 X Walk 1 X Slope (%) 6.7 X Walk 2 X Slope (%) 1.9 N/A N/A N/A Ramp inside XWalk2? N/A Ramp inside XWalk1? Road Slope (%) 6.9 N/A Clear Space? N/A N/A Road X Slope (%) 3.9 Clear Space to XWalk (in) N/A N/A N/A N/A Any Obstructions? Storm Grate/Utility Hazard? N/A **Obstruction Type** Storm Grate/Utility Type N/A N/A Yes Surface Condition? (G/P) Good