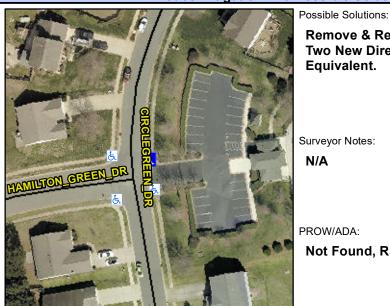

## **Access Compliance Report Public Rights-of-Way** (Curb Ramps)

Intersection ID: 30566 Main Street: HAMILTON GREEN DR **Cross Street: CIRCLEGREEN DR** Location: NE ADA ID: C2DF15DAFF06 Ramp Type: PerpDiag Initial Pass/Fail: Fail **Overall Compliance: No Severity Score:** 37.5

## Field Measurements/Component Compliance

**CIRCLEGREEN DR** Street 1 Name Stop Condition-Street 2 Street 2 Name **HAMILTON GREEN DR** Stop Condition-Street 1

Remove & Replace Curb Ramp With Equ

Survey N/A

PROW

Not

| o New Directional Ramps or<br>uivalent. |
|-----------------------------------------|
| eyor Notes:                             |
| A                                       |
| W/ADA:                                  |
| t Found, R304.2.2, R304.5.3             |
|                                         |
|                                         |
|                                         |
|                                         |