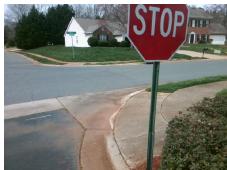

| X Walk 1 X Slope (%)  | 0.7  |      | X Walk 2 X Slope (%)        | 1.7  |
| N/A                    | Ramp inside XWalk1?   | N/A  | N/A  | Ramp inside XWalk2?         | N/A  |
|                        | Road Slope (%)        | 0.7  | N/A  | Clear Space?                | N/A  |
|                        | Road X Slope (%)      | 0.8  | N/A  | Clear Space to XWalk (in)   | N/A  |
| N/A                    | Any Obstructions?     | N/A  | N/A  | Storm Grate/Utility Hazard? | N/A  |
|                        | Obstruction Type      |      |      | Storm Grate/Utility Type    |      |
|                        |                       | N/A  |      |                             | N/A  |
|                        |                       |      | Yes  | Surface Condition? (G/P)    | Good |