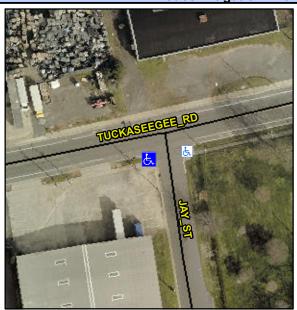

## **Access Compliance Report Public Rights-of-Way** (Curb Ramps)

Intersection ID: 11102 Main Street: TUCKASEEGEE RD **Cross Street: JAY ST** Location: SW ADA ID: C2E906887077 Ramp Type: PerpDiag Initial Pass/Fail: Fail **Overall Compliance: No Severity Score:** 22.5

**Codes/Mitigation Info/Possible Solution** 

**JAY ST** Street 1 Name Stop Condition-Street 2 StopSign Street 2 Name **TUCKASEEGEE RD** Stop Condition-Street 1 None Possible Solutions: Remove & Replace Curb Ramp With **Two New Directional Ramps or** Equivalent. Surveyor Notes: N/A PROW/ADA: Not Found, R304.5.1, R304.2.2, R304.5.3