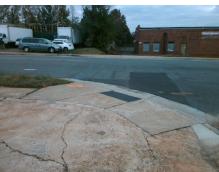

## **Access Compliance Report Public Rights-of-Way** (Curb Ramps)

Intersection ID: 11102 Main Street: TUCKASEEGEE RD **Cross Street: JAY ST** Location: SW ADA ID: C2E906887077 Ramp Type: PerpDiag Initial Pass/Fail: Fail **Overall Compliance: No Severity Score:** 22.5

**Codes/Mitigation Info/Possible Solution** 

**JAY ST** Street 1 Name Stop Condition-Street 2 StopSign Street 2 Name **TUCKASEEGEE RD** Stop Condition-Street 1 None Possible Solutions: Remove & Replace Curb Ramp With **Two New Directional Ramps or** Equivalent. Surveyor Notes: N/A PROW/ADA: Not Found, R304.5.1, R304.2.2, R304.5.3

Total Cost: 3200.00

| Field Measurements/Component Compliance |                        |                       |      |                        |                             |      |
|-----------------------------------------|------------------------|-----------------------|------|------------------------|-----------------------------|------|
|                                         | Compliance Description |                       | Data | Compliance Description |                             | Data |
|                                         | N/A                    | Ramp Length (in)      | 61.5 | No                     | Ramp Slope (%)              | 9.3  |
|                                         | No                     | Ramp Width (in)       | 46.5 | No                     | Ramp XSlope (%)             | 2.6  |
|                                         | N/A                    | Flare Type LT         | N/A  | N/A                    | Flare Type RT               | N/A  |
|                                         | N/A                    | Flare Slope LT (%)    | N/A  | N/A                    | Flare Slope RT (%)          | N/A  |
|                                         | N/A                    | Flare Traversable LT? | N/A  | N/A                    | Flare Traversable RT?       | N/A  |
|                                         | N/A                    | Landing Length (in)   | N/A  | N/A                    | DWS Provided?               | N/A  |
|                                         | N/A                    | Landing Width (in)    | N/A  | N/A                    | DWS Contrast?               | N/A  |
|                                         | N/A                    | Landing Slope (%)     | N/A  | N/A                    | DWS Length (in)             | N/A  |
|                                         | N/A                    | Landing X Slope (%)   | N/A  | N/A                    | DWS Full Width?             | N/A  |
|                                         | N/A                    | Landing Curb? (Y/N)   | N/A  | N/A                    | DWS Offset (in)             | N/A  |
|                                         | N/A                    | Shared Landing?       | N/A  |                        |                             |      |
|                                         | N/A                    | Gutter Ponding?       | N/A  | N/A                    | Gutter Slope (%)            | N/A  |
|                                         | N/A                    | Gutter Lip Ht (in)    | N/A  | N/A                    | Gutter X Slope (%)          | N/A  |
|                                         | N/A                    | Painted X Walk1?      | No   | N/A                    | Painted X Walk2?            | No   |
|                                         |                        | X Walk 1 Direction    | To E |                        | X Walk 2 Direction          | To N |
|                                         | N/A                    | X Walk 1 Width (in)   | N/A  | N/A                    | X Walk 2 Width (in)         | N/A  |
|                                         |                        | X Walk 1 Slope (%)    | 0.3  |                        | X Walk 2 Slope (%)          | 2.0  |
|                                         |                        | X Walk 1 X Slope (%)  | 0.6  |                        | X Walk 2 X Slope (%)        | 0.1  |
|                                         | N/A                    | Ramp inside XWalk1?   | N/A  | N/A                    | Ramp inside XWalk2?         | N/A  |
|                                         |                        | Road Slope (%)        | 3.6  | N/A                    | Clear Space?                | N/A  |
|                                         |                        | Road X Slope (%)      | 0.3  | N/A                    | Clear Space to XWalk (in)   | N/A  |
|                                         | N/A                    | Any Obstructions?     | N/A  | N/A                    | Storm Grate/Utility Hazard? | N/A  |
|                                         |                        | Obstruction Type      |      |                        | Storm Grate/Utility Type    |      |
|                                         |                        |                       | N/A  |                        |                             | N/A  |
|                                         |                        |                       |      | Yes                    | Surface Condition? (G/P)    | Good |
| 1                                       | 481                    |                       |      |                        |                             |      |