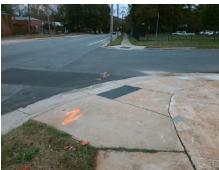

## **Access Compliance Report Public Rights-of-Way** (Curb Ramps)

Intersection ID: 11102 Main Street: TUCKASEEGEE RD **Cross Street: JAY ST** Location: SW ADA ID: C2E906887077 Ramp Type: PerpDiag Initial Pass/Fail: Fail **Overall Compliance: No Severity Score:** 22.5

**Codes/Mitigation Info/Possible Solution** 

**JAY ST** Street 1 Name Stop Condition-Street 2 StopSign Street 2 Name **TUCKASEEGEE RD** Stop Condition-Street 1 None Possible Solutions: Remove & Replace Curb Ramp With **Two New Directional Ramps or** Equivalent. Surveyor Notes: N/A PROW/ADA: Not Found, R304.5.1, R304.2.2, R304.5.3

Total Cost: 3200.00

| Field Measurements/Component Compliance |                        |                       |      |                        |                             |      |
|-----------------------------------------|------------------------|-----------------------|------|------------------------|-----------------------------|------|
|                                         | Compliance Description |                       | Data | Compliance Description |                             | Data |
|                                         | N/A                    | Ramp Length (in)      | 61.5 | No                     | Ramp Slope (%)              | 9.3  |
|                                         | No                     | Ramp Width (in)       | 46.5 | No                     | Ramp XSlope (%)             | 2.6  |
|                                         | N/A                    | Flare Type LT         | N/A  | N/A                    | Flare Type RT               | N/A  |
|                                         | N/A                    | Flare Slope LT (%)    | N/A  | N/A                    | Flare Slope RT (%)          | N/A  |
|                                         | N/A                    | Flare Traversable LT? | N/A  | N/A                    | Flare Traversable RT?       | N/A  |
|                                         | N/A                    | Landing Length (in)   | N/A  | N/A                    | DWS Provided?               | N/A  |
|                                         | N/A                    | Landing Width (in)    | N/A  | N/A                    | DWS Contrast?               | N/A  |
|                                         | N/A                    | Landing Slope (%)     | N/A  | N/A                    | DWS Length (in)             | N/A  |
|                                         | N/A                    | Landing X Slope (%)   | N/A  | N/A                    | DWS Full Width?             | N/A  |
|                                         | N/A                    | Landing Curb? (Y/N)   | N/A  | N/A                    | DWS Offset (in)             | N/A  |
|                                         | N/A                    | Shared Landing?       | N/A  |                        |                             |      |
|                                         | N/A                    | Gutter Ponding?       | N/A  | N/A                    | Gutter Slope (%)            | N/A  |
|                                         | N/A                    | Gutter Lip Ht (in)    | N/A  | N/A                    | Gutter X Slope (%)          | N/A  |
|                                         | N/A                    | Painted X Walk1?      | No   | N/A                    | Painted X Walk2?            | No   |
|                                         |                        | X Walk 1 Direction    | To E |                        | X Walk 2 Direction          | To N |
|                                         | N/A                    | X Walk 1 Width (in)   | N/A  | N/A                    | X Walk 2 Width (in)         | N/A  |
|                                         |                        | X Walk 1 Slope (%)    | 0.3  |                        | X Walk 2 Slope (%)          | 2.0  |
|                                         |                        | X Walk 1 X Slope (%)  | 0.6  |                        | X Walk 2 X Slope (%)        | 0.1  |
|                                         | N/A                    | Ramp inside XWalk1?   | N/A  | N/A                    | Ramp inside XWalk2?         | N/A  |
|                                         |                        | Road Slope (%)        | 3.6  | N/A                    | Clear Space?                | N/A  |
|                                         |                        | Road X Slope (%)      | 0.3  | N/A                    | Clear Space to XWalk (in)   | N/A  |
|                                         | N/A                    | Any Obstructions?     | N/A  | N/A                    | Storm Grate/Utility Hazard? | N/A  |
|                                         |                        | Obstruction Type      |      |                        | Storm Grate/Utility Type    |      |
|                                         |                        |                       | N/A  |                        |                             | N/A  |
|                                         |                        |                       |      | Yes                    | Surface Condition? (G/P)    | Good |
| 1                                       | 481                    |                       |      |                        |                             |      |