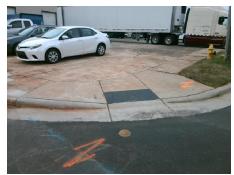

## **Access Compliance Report Public Rights-of-Way** (Curb Ramps)

Intersection ID: 11102 Main Street: TUCKASEEGEE RD **Cross Street: JAY ST** Location: SW ADA ID: C2E906887077 Ramp Type: PerpDiag Initial Pass/Fail: Fail **Overall Compliance: No Severity Score:** 22.5

**Codes/Mitigation Info/Possible Solution** 

**JAY ST** Street 1 Name Stop Condition-Street 2 StopSign Street 2 Name **TUCKASEEGEE RD** Stop Condition-Street 1 None Possible Solutions: Remove & Replace Curb Ramp With **Two New Directional Ramps or** Equivalent. Surveyor Notes: N/A PROW/ADA: Not Found, R304.5.1, R304.2.2, R304.5.3

Total Cost: 3200.00

| Field Measurements/Component Compliance |                        |                       |      |                        |                             |      |
|-----------------------------------------|------------------------|-----------------------|------|------------------------|-----------------------------|------|
|                                         | Compliance Description |                       | Data | Compliance Description |                             | Data |
|                                         | N/A                    | Ramp Length (in)      | 61.5 | No                     | Ramp Slope (%)              | 9.3  |
|                                         | No                     | Ramp Width (in)       | 46.5 | No                     | Ramp XSlope (%)             | 2.6  |
|                                         | N/A                    | Flare Type LT         | N/A  | N/A                    | Flare Type RT               | N/A  |
|                                         | N/A                    | Flare Slope LT (%)    | N/A  | N/A                    | Flare Slope RT (%)          | N/A  |
|                                         | N/A                    | Flare Traversable LT? | N/A  | N/A                    | Flare Traversable RT?       | N/A  |
|                                         | N/A                    | Landing Length (in)   | N/A  | N/A                    | DWS Provided?               | N/A  |
|                                         | N/A                    | Landing Width (in)    | N/A  | N/A                    | DWS Contrast?               | N/A  |
|                                         | N/A                    | Landing Slope (%)     | N/A  | N/A                    | DWS Length (in)             | N/A  |
|                                         | N/A                    | Landing X Slope (%)   | N/A  | N/A                    | DWS Full Width?             | N/A  |
|                                         | N/A                    | Landing Curb? (Y/N)   | N/A  | N/A                    | DWS Offset (in)             | N/A  |
|                                         | N/A                    | Shared Landing?       | N/A  |                        |                             |      |
|                                         | N/A                    | Gutter Ponding?       | N/A  | N/A                    | Gutter Slope (%)            | N/A  |
|                                         | N/A                    | Gutter Lip Ht (in)    | N/A  | N/A                    | Gutter X Slope (%)          | N/A  |
|                                         | N/A                    | Painted X Walk1?      | No   | N/A                    | Painted X Walk2?            | No   |
|                                         |                        | X Walk 1 Direction    | To E |                        | X Walk 2 Direction          | To N |
|                                         | N/A                    | X Walk 1 Width (in)   | N/A  | N/A                    | X Walk 2 Width (in)         | N/A  |
|                                         |                        | X Walk 1 Slope (%)    | 0.3  |                        | X Walk 2 Slope (%)          | 2.0  |
|                                         |                        | X Walk 1 X Slope (%)  | 0.6  |                        | X Walk 2 X Slope (%)        | 0.1  |
|                                         | N/A                    | Ramp inside XWalk1?   | N/A  | N/A                    | Ramp inside XWalk2?         | N/A  |
|                                         |                        | Road Slope (%)        | 3.6  | N/A                    | Clear Space?                | N/A  |
|                                         |                        | Road X Slope (%)      | 0.3  | N/A                    | Clear Space to XWalk (in)   | N/A  |
|                                         | N/A                    | Any Obstructions?     | N/A  | N/A                    | Storm Grate/Utility Hazard? | N/A  |
|                                         |                        | Obstruction Type      |      |                        | Storm Grate/Utility Type    |      |
|                                         |                        |                       | N/A  |                        |                             | N/A  |
|                                         |                        |                       |      | Yes                    | Surface Condition? (G/P)    | Good |
| 1                                       | 481                    |                       |      |                        |                             |      |