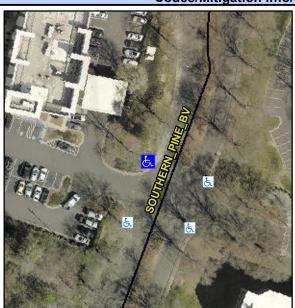

## Access Compliance Report Public Rights-of-Way (Curb Ramps)

Intersection ID: 10038457 Main Street: SOUTHERN\_PINE\_BV Cross Street: N/A Location: N

ADA ID: C2ED7F255B1D Ramp Type: PerpDiag Initial Pass/Fail: Fail Overall Compliance: No Severity Score: 12.5

## Field Measurements/Component Compliance

Street 1 Name
Stop Condition-Street 2
Street 2 Name
Stop Condition-Street 1

ENTRANCE StopSign SOUTHERN PINE BV None Possible Solutions:

Remove & Replace Curb Ramp With Two New Directional Ramps or Equivalent.