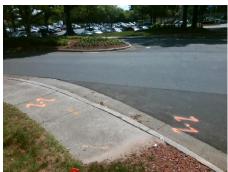

## Field Measurements/Component Compliance

Street 1 Name
Stop Condition-Street 2
Street 2 Name
Stop Condition-Street 1

ENTRANCE StopSign SOUTHERN PINE BV None Possible Solutions:

Remove & Replace Curb Ramp With Two New Directional Ramps or Equivalent.

Surveyor Notes:

N/A

PROW/ADA:

R304.5.3

Total Cost: \$ 3200.00

Compliance Description Data Compliance Description Data Yes Ramp Slope (%) N/A Ramp Length (in) 48.0 6.6 No Ramp XSlope (%) Yes Ramp Width (in) 48.0 6.7 N/A N/A Flare Type LT N/A Flare Type RT N/A N/A N/A N/A Flare Slope RT (%) N/A Flare Slope LT (%) N/A Flare Traversable LT? N/A N/A Flare Traversable RT? N/A N/A N/A N/A DWS Provided? N/A Landing Length (in) N/A Landing Width (in) N/A N/A **DWS Contrast?** N/A N/A N/A N/A Landing Slope (%) DWS Length (in) N/A N/A Landing X Slope (%) N/A N/A DWS Full Width? N/A N/A Landing Curb? (Y/N) N/A N/A DWS Offset (in) N/A N/A N/A Shared Landing? N/A **Gutter Ponding?** N/A N/A Gutter Slope (%) N/A N/A Gutter Lip Ht (in) N/A N/A Gutter X Slope (%) N/A N/A Painted X Walk1? No N/A Painted X Walk2? No X Walk 1 Direction To SW X Walk 2 Direction To E N/A N/A X Walk 1 Width (in) X Walk 2 Width (in) N/A X Walk 1 Slope (%) X Walk 2 Slope (%) 1.1 3.8 7.3 X Walk 1 X Slope (%) X Walk 2 X Slope (%) 3.7 N/A N/A N/A Ramp inside XWalk2? N/A Ramp inside XWalk1? Road Slope (%) 5.2 N/A Clear Space? N/A N/A Road X Slope (%) 5.1 Clear Space to XWalk (in) N/A N/A N/A N/A Any Obstructions? Storm Grate/Utility Hazard? N/A