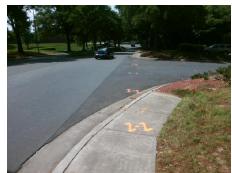

## Field Measurements/Component Compliance

Street 1 Name
Stop Condition-Street 2
Street 2 Name
Stop Condition-Street 1

ENTRANCE StopSign SOUTHERN PINE BV None Possible Solutions:

Remove & Replace Curb Ramp With Two New Directional Ramps or Equivalent.

Surveyor Notes:

N/A

PROW/ADA:

R304.5.3

Total Cost: \$ 3200.00

Compliance Description Data Compliance Description Data Yes Ramp Slope (%) N/A Ramp Length (in) 48.0 6.6 No Ramp XSlope (%) Yes Ramp Width (in) 48.0 6.7 N/A N/A Flare Type LT N/A Flare Type RT N/A N/A N/A N/A Flare Slope RT (%) N/A Flare Slope LT (%) N/A Flare Traversable LT? N/A N/A Flare Traversable RT? N/A N/A N/A N/A DWS Provided? N/A Landing Length (in) N/A Landing Width (in) N/A N/A **DWS Contrast?** N/A N/A N/A N/A Landing Slope (%) DWS Length (in) N/A N/A Landing X Slope (%) N/A N/A DWS Full Width? N/A N/A Landing Curb? (Y/N) N/A N/A DWS Offset (in) N/A N/A N/A Shared Landing? N/A **Gutter Ponding?** N/A N/A Gutter Slope (%) N/A N/A Gutter Lip Ht (in) N/A N/A Gutter X Slope (%) N/A N/A Painted X Walk1? No N/A Painted X Walk2? No X Walk 1 Direction To SW X Walk 2 Direction To E N/A N/A X Walk 1 Width (in) X Walk 2 Width (in) N/A X Walk 1 Slope (%) X Walk 2 Slope (%) 1.1 3.8 7.3 X Walk 1 X Slope (%) X Walk 2 X Slope (%) 3.7 N/A N/A N/A Ramp inside XWalk2? N/A Ramp inside XWalk1? Road Slope (%) 5.2 N/A Clear Space? N/A N/A Road X Slope (%) 5.1 Clear Space to XWalk (in) N/A N/A N/A N/A Any Obstructions? Storm Grate/Utility Hazard? N/A