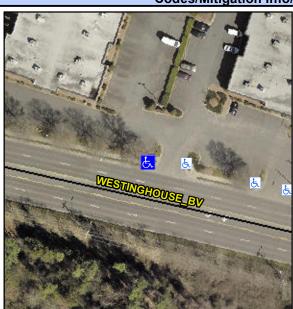

## **Access Compliance Report Public Rights-of-Way** (Curb Ramps)

Intersection ID: N/A Main Street: YORK\_CENTER **Cross Street: N/A** Location: NW Initial Pass/Fail: Fail ADA ID: C2EE455B918C Ramp Type: PerpDiag **Overall Compliance: No Severity Score:** 12.5

**Codes/Mitigation Info/Possible Solution** 

**E WESTINGHOUSE BV** Street 1 Name Stop Condition-Street 2 None Street 2 Name **ENTRANCE** Stop Condition-Street 1 None Remove & Replace Curb Ramp With **Two New Directional Ramps or** Equivalent.