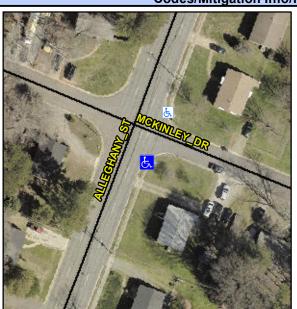

## Access Compliance Report Public Rights-of-Way (Curb Ramps)

Intersection ID: 11444 Main Street: ALLEGHANY\_ST Cross Street: MCKINLEY\_DR Location: SE

ADA ID: C2F4C88608FB Ramp Type: Perp Initial Pass/Fail: Fail Overall Compliance: No Severity Score: 22.5

Codes/Mitigation Info/Possible Solution

| Street 1 Name           | MCKINLEY DR |
|-------------------------|-------------|
| Stop Condition-Street 2 | StopSign    |
| Street 2 Name           | N/A         |
| Stop Condition-Street 1 | N/A         |