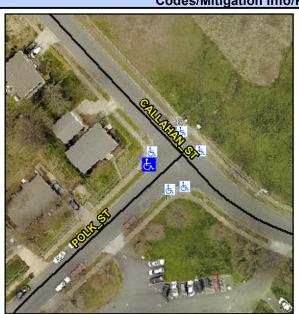

## Access Compliance Report Public Rights-of-Way (Curb Ramps)

Intersection ID: 10427Main Street: CALLAHAN\_STCross Street: POLK\_STLocation: WADA ID: C2F62EEE01BCRamp Type: PerpInitial Pass/Fail: FailOverall Compliance: NoSeverity Score: 28.75