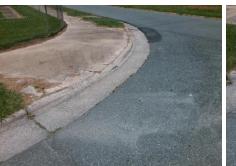

Total Cost:

1850.00

| u33/1                                   | ani. Fan Overan       | Compilan | ICC. 14 | o deventy ocore.            | 20.7 |  |
|-----------------------------------------|-----------------------|----------|---------|-----------------------------|------|--|
| Field Measurements/Component Compliance |                       |          |         |                             |      |  |
| Comp                                    | liance Description    | Data     | Comp    | liance Description          | Data |  |
| N/A                                     | Ramp Length (in)      | 56.0     | No      | Ramp Slope (%)              | 10.2 |  |
| Yes                                     | Ramp Width (in)       | 48.0     | No      | Ramp XSlope (%)             | 3.9  |  |
| N/A                                     | Flare Type LT         | N/A      | N/A     | Flare Type RT               | N/A  |  |
| N/A                                     | Flare Slope LT (%)    | N/A      | N/A     | Flare Slope RT (%)          | N/A  |  |
| N/A                                     | Flare Traversable LT? | N/A      | N/A     | Flare Traversable RT?       | N/A  |  |
| N/A                                     | Landing Length (in)   | N/A      | N/A     | DWS Provided?               | N/A  |  |
| N/A                                     | Landing Width (in)    | N/A      | N/A     | DWS Contrast?               | N/A  |  |
| N/A                                     | Landing Slope (%)     | N/A      | N/A     | DWS Length (in)             | N/A  |  |
| N/A                                     | Landing X Slope (%)   | N/A      | N/A     | DWS Full Width?             | N/A  |  |
| N/A                                     | Landing Curb? (Y/N)   | N/A      | N/A     | DWS Offset (in)             | N/A  |  |
| N/A                                     | Shared Landing?       | N/A      |         |                             |      |  |
| N/A                                     | Gutter Ponding?       | N/A      | N/A     | Gutter Slope (%)            | N/A  |  |
| N/A                                     | Gutter Lip Ht (in)    | 1.0      | N/A     | Gutter X Slope (%)          | N/A  |  |
| N/A                                     | Painted X Walk1?      | No       | N/A     | Painted X Walk2?            | N/A  |  |
|                                         | X Walk 1 Direction    | To SE    |         | X Walk 2 Direction          | N/A  |  |
| N/A                                     | X Walk 1 Width (in)   | N/A      | N/A     | X Walk 2 Width (in)         | N/A  |  |
|                                         | X Walk 1 Slope (%)    | 1.0      |         | X Walk 2 Slope (%)          | N/A  |  |
|                                         | X Walk 1 X Slope (%)  | 2.0      |         | X Walk 2 X Slope (%)        | N/A  |  |
| N/A                                     | Ramp inside XWalk1?   | N/A      | N/A     | Ramp inside XWalk2?         | N/A  |  |
|                                         | Road Slope (%)        | N/A      | N/A     | Clear Space?                | N/A  |  |
|                                         | Road X Slope (%)      | N/A      | N/A     | Clear Space to XWalk (in)   | N/A  |  |
| N/A                                     | Any Obstructions?     | N/A      | N/A     | Storm Grate/Utility Hazard? | N/A  |  |
|                                         | Obstruction Type      |          |         | Storm Grate/Utility Type    |      |  |
|                                         |                       | N/A      |         |                             | N/A  |  |
|                                         |                       |          | No      | Surface Condition? (G/P)    | Poor |  |