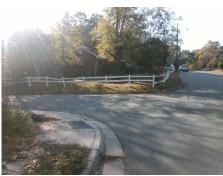

## Access Compliance Report Public Rights-of-Way (Curb Ramps)

Intersection ID: 9045 Main Street: JENNINGS\_ST Cross Street: VINTON\_ST Location: NE

ADA ID: C2FCF1B6135A Ramp Type: Perp Initial Pass/Fail: Fail Overall Compliance: No Severity Score: 21.25

Total Cost:

1850.00

| Field Measurements/Component Compliance |                       |      |      |         |                       |      |
|-----------------------------------------|-----------------------|------|------|---------|-----------------------|------|
| Comp                                    | liance Description    | Data | Comp | liance  | Description           | Data |
| N/A                                     | Ramp Length (in)      | 74.0 | Yes  | Ramp    | Slope (%)             | 6.2  |
| No                                      | Ramp Width (in)       | 46.0 | No   | Ramp    | XSlope (%)            | 6.8  |
| N/A                                     | Flare Type LT         | N/A  | N/A  | Flare T | ype RT                | N/A  |
| N/A                                     | Flare Slope LT (%)    | N/A  | N/A  | Flare S | Slope RT (%)          | N/A  |
| N/A                                     | Flare Traversable LT? | N/A  | N/A  | Flare T | raversable RT?        | N/A  |
| N/A                                     | Landing Length (in)   | N/A  | N/A  | DWS F   | Provided?             | N/A  |
| N/A                                     | Landing Width (in)    | N/A  | N/A  | DWS (   | Contrast?             | N/A  |
| N/A                                     | Landing Slope (%)     | N/A  | N/A  | DWS L   | ength (in)            | N/A  |
| N/A                                     | Landing X Slope (%)   | N/A  | N/A  | DWS F   | Full Width?           | N/A  |
| N/A                                     | Landing Curb? (Y/N)   | N/A  | N/A  | DWS (   | Offset (in)           | N/A  |
| N/A                                     | Shared Landing?       | N/A  |      |         |                       |      |
| N/A                                     | Gutter Ponding?       | N/A  | N/A  | Gutter  | Slope (%)             | N/A  |
| N/A                                     | Gutter Lip Ht (in)    | N/A  | N/A  | Gutter  | X Slope (%)           | N/A  |
| N/A                                     | Painted X Walk1?      | No   | N/A  | Painte  | d X Walk2?            | N/A  |
|                                         | X Walk 1 Direction    | To W |      | X Walk  | 2 Direction           | N/A  |
| N/A                                     | X Walk 1 Width (in)   | N/A  | N/A  | X Walk  | 2 Width (in)          | N/A  |
|                                         | X Walk 1 Slope (%)    | 8.2  |      | X Walk  | ( 2 Slope (%)         | N/A  |
|                                         | X Walk 1 X Slope (%)  | 0.1  |      | X Walk  | ( 2 X Slope (%)       | N/A  |
| N/A                                     | Ramp inside XWalk1?   | N/A  | N/A  | Ramp    | inside XWalk2?        | N/A  |
|                                         | Road Slope (%)        | N/A  | N/A  | Clear S | Space?                | N/A  |
|                                         | Road X Slope (%)      | N/A  | N/A  | Clear S | Space to XWalk (in)   | N/A  |
| N/A                                     | Any Obstructions?     | N/A  | N/A  | Storm   | Grate/Utility Hazard? | N/A  |
|                                         | Obstruction Type      |      |      | Storm   | Grate/Utility Type    |      |
|                                         |                       | N/A  |      |         |                       | N/A  |
|                                         |                       |      | Yes  | Surfac  | e Condition? (G/P)    | Good |
| The second second                       |                       |      |      |         |                       |      |