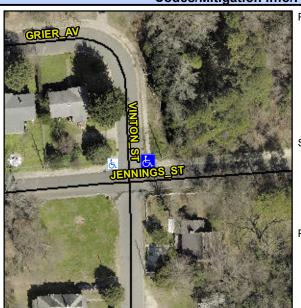

## Access Compliance Report Public Rights-of-Way (Curb Ramps)

Intersection ID: 9045 Main Street: JENNINGS\_ST Cross Street: VINTON\_ST Location: NE

ADA ID: C2FCF1B6135A Ramp Type: Perp Initial Pass/Fail: Fail Overall Compliance: No Severity Score: 21.25

## Codes/Mitigation Info/Possible Solution

| Street 1 Name           | VINTON ST |
|-------------------------|-----------|
| Stop Condition-Street 2 | StopSign  |
| Street 2 Name           | N/A       |
| Stop Condition-Street 1 | N/A       |