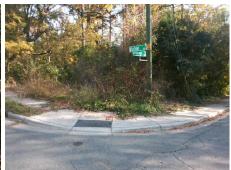

## Access Compliance Report Public Rights-of-Way (Curb Ramps)

Intersection ID: 9045 Main Street: JENNINGS\_ST Cross Street: VINTON\_ST Location: NE

ADA ID: C2FCF1B6135A Ramp Type: Perp Initial Pass/Fail: Fail Overall Compliance: No Severity Score: 21.25

Total Cost:

1850.00

| Field Measurements/Component Compliance |                       |      |      |         |                       |      |
|-----------------------------------------|-----------------------|------|------|---------|-----------------------|------|
| Comp                                    | liance Description    | Data | Comp | liance  | Description           | Data |
| N/A                                     | Ramp Length (in)      | 74.0 | Yes  | Ramp    | Slope (%)             | 6.2  |
| No                                      | Ramp Width (in)       | 46.0 | No   | Ramp    | XSlope (%)            | 6.8  |
| N/A                                     | Flare Type LT         | N/A  | N/A  | Flare T | ype RT                | N/A  |
| N/A                                     | Flare Slope LT (%)    | N/A  | N/A  | Flare S | Slope RT (%)          | N/A  |
| N/A                                     | Flare Traversable LT? | N/A  | N/A  | Flare T | raversable RT?        | N/A  |
| N/A                                     | Landing Length (in)   | N/A  | N/A  | DWS F   | Provided?             | N/A  |
| N/A                                     | Landing Width (in)    | N/A  | N/A  | DWS (   | Contrast?             | N/A  |
| N/A                                     | Landing Slope (%)     | N/A  | N/A  | DWS L   | ength (in)            | N/A  |
| N/A                                     | Landing X Slope (%)   | N/A  | N/A  | DWS F   | Full Width?           | N/A  |
| N/A                                     | Landing Curb? (Y/N)   | N/A  | N/A  | DWS (   | Offset (in)           | N/A  |
| N/A                                     | Shared Landing?       | N/A  |      |         |                       |      |
| N/A                                     | Gutter Ponding?       | N/A  | N/A  | Gutter  | Slope (%)             | N/A  |
| N/A                                     | Gutter Lip Ht (in)    | N/A  | N/A  | Gutter  | X Slope (%)           | N/A  |
| N/A                                     | Painted X Walk1?      | No   | N/A  | Painte  | d X Walk2?            | N/A  |
|                                         | X Walk 1 Direction    | To W |      | X Walk  | 2 Direction           | N/A  |
| N/A                                     | X Walk 1 Width (in)   | N/A  | N/A  | X Walk  | 2 Width (in)          | N/A  |
|                                         | X Walk 1 Slope (%)    | 8.2  |      | X Walk  | ( 2 Slope (%)         | N/A  |
|                                         | X Walk 1 X Slope (%)  | 0.1  |      | X Walk  | ( 2 X Slope (%)       | N/A  |
| N/A                                     | Ramp inside XWalk1?   | N/A  | N/A  | Ramp    | inside XWalk2?        | N/A  |
|                                         | Road Slope (%)        | N/A  | N/A  | Clear S | Space?                | N/A  |
|                                         | Road X Slope (%)      | N/A  | N/A  | Clear S | Space to XWalk (in)   | N/A  |
| N/A                                     | Any Obstructions?     | N/A  | N/A  | Storm   | Grate/Utility Hazard? | N/A  |
|                                         | Obstruction Type      |      |      | Storm   | Grate/Utility Type    |      |
|                                         |                       | N/A  |      |         |                       | N/A  |
|                                         |                       |      | Yes  | Surfac  | e Condition? (G/P)    | Good |
| The second second                       |                       |      |      |         |                       |      |