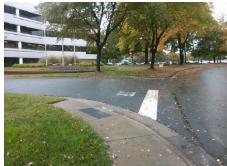

## Field Measurements/Component Compliance

Street 1 Name SEVENTY SEVEN CENTER DR
Stop Condition-Street 2
Street 2 Name ENTRANCE
Stop Condition-Street 1
StopSign

Possible Solutions:

Remove & Replace Curb Ramp With Two New Directional Ramps or Equivalent.

Surveyor Notes:

N/A

PROW/ADA:

Not Found, R304.2.1, R304.2.2-Perp, R304.3.2-Para, R304.5.3, R305.2

Total Cost: \$ 3200.00

| Field Measurements/Component Compliance |                       |        |                        |                             |       |
|-----------------------------------------|-----------------------|--------|------------------------|-----------------------------|-------|
| Compliance Description                  |                       | Data   | Compliance Description |                             | Data  |
| N/A                                     | Ramp Length (in)      | 48.0   | Yes                    | Ramp Slope (%)              | 5.4   |
| Yes                                     | Ramp Width (in)       | 48.0   | Yes                    | Ramp XSlope (%)             | 2.0   |
| N/A                                     | Flare Type LT         | Sloped | N/A                    | Flare Type RT               | N/A   |
| N/A                                     | Flare Slope LT (%)    | 3.0    | Yes                    | Flare Slope RT (%)          | 7.9   |
| N/A                                     | Flare Traversable LT? | Yes    | N/A                    | Flare Traversable RT?       | Yes   |
| No                                      | Landing Length (in)   | N/A    | Yes                    | DWS Provided?               | Yes   |
| No                                      | Landing Width (in)    | N/A    | Yes                    | DWS Contrast?               | Yes   |
| No                                      | Landing Slope (%)     | N/A    | Yes                    | DWS Length (in)             | 24.0  |
| No                                      | Landing X Slope (%)   | N/A    | Yes                    | DWS Full Width?             | Yes   |
| N/A                                     | Landing Curb? (Y/N)   | No     | No                     | DWS Offset (in)             | 5.5   |
| N/A                                     | Shared Landing?       | N/A    |                        |                             |       |
| Yes                                     | Gutter Ponding?       | No     | Yes                    | Gutter Slope (%)            | 2.1   |
| Yes                                     | Gutter Lip Ht (in)    | 0.0    | Yes                    | Gutter X Slope (%)          | 0.4   |
| N/A                                     | Painted X Walk1?      | No     | N/A                    | Painted X Walk2?            | No    |
|                                         | X Walk 1 Direction    | To NE  |                        | X Walk 2 Direction          | To NW |
| N/A                                     | X Walk 1 Width (in)   | N/A    | N/A                    | X Walk 2 Width (in)         | N/A   |
|                                         | X Walk 1 Slope (%)    | 0.1    |                        | X Walk 2 Slope (%)          | 2.3   |
|                                         | X Walk 1 X Slope (%)  | 1.8    |                        | X Walk 2 X Slope (%)        | 0.3   |
| N/A                                     | Ramp inside XWalk1?   | N/A    | N/A                    | Ramp inside XWalk2?         | N/A   |
|                                         | Road Slope (%)        | 1.8    | N/A                    | Clear Space?                | Yes   |
|                                         | Road X Slope (%)      | 2.6    | N/A                    | Clear Space to XWalk (in)   | N/A   |
| Yes                                     | Any Obstructions?     | No     | Yes                    | Storm Grate/Utility Hazard? | No    |
|                                         | Obstruction Type      |        | l                      | Storm Grate/Utility Type    |       |
|                                         |                       | N/A    |                        |                             | N/A   |
|                                         |                       |        | Yes                    | Surface Condition? (G/P)    | Good  |