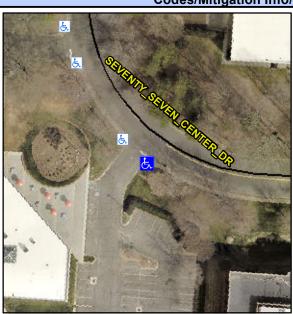

## Access Compliance Report Public Rights-of-Way (Curb Ramps)

Intersection ID: 10037649 Main Street: SEVENTY\_SEVEN\_CENTER\_DRCross Street: N/A Location: S

ADA ID: C3013401727C Ramp Type: PerpDiag Initial Pass/Fail: Pass Overall Compliance: No Severity Score: 10

## Field Measurements/Component Compliance

Street 1 Name SEVENTY SEVEN CENTER DR
Stop Condition-Street 2
Street 2 Name ENTRANCE
Stop Condition-Street 1
StopSign

Possible Solutions:

Remove & Replace Curb Ramp With Two New Directional Ramps or Equivalent.