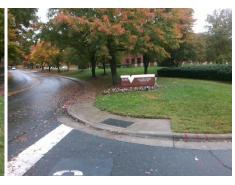

## Field Measurements/Component Compliance

Street 1 Name SEVENTY SEVEN CENTER DR
Stop Condition-Street 2
Street 2 Name ENTRANCE
Stop Condition-Street 1
StopSign

Possible Solutions:

Remove & Replace Curb Ramp With Two New Directional Ramps or Equivalent.

Surveyor Notes:

N/A

PROW/ADA:

Not Found, R304.2.1, R304.2.2-Perp, R304.3.2-Para, R304.5.3, R305.2

Total Cost: \$ 3200.00

| Field Measurements/Component Compliance |                       |        |                        |                             |       |
|-----------------------------------------|-----------------------|--------|------------------------|-----------------------------|-------|
| Compliance Description                  |                       | Data   | Compliance Description |                             | Data  |
| N/A                                     | Ramp Length (in)      | 48.0   | Yes                    | Ramp Slope (%)              | 5.4   |
| Yes                                     | Ramp Width (in)       | 48.0   | Yes                    | Ramp XSlope (%)             | 2.0   |
| N/A                                     | Flare Type LT         | Sloped | N/A                    | Flare Type RT               | N/A   |
| N/A                                     | Flare Slope LT (%)    | 3.0    | Yes                    | Flare Slope RT (%)          | 7.9   |
| N/A                                     | Flare Traversable LT? | Yes    | N/A                    | Flare Traversable RT?       | Yes   |
| No                                      | Landing Length (in)   | N/A    | Yes                    | DWS Provided?               | Yes   |
| No                                      | Landing Width (in)    | N/A    | Yes                    | DWS Contrast?               | Yes   |
| No                                      | Landing Slope (%)     | N/A    | Yes                    | DWS Length (in)             | 24.0  |
| No                                      | Landing X Slope (%)   | N/A    | Yes                    | DWS Full Width?             | Yes   |
| N/A                                     | Landing Curb? (Y/N)   | No     | No                     | DWS Offset (in)             | 5.5   |
| N/A                                     | Shared Landing?       | N/A    |                        |                             |       |
| Yes                                     | Gutter Ponding?       | No     | Yes                    | Gutter Slope (%)            | 2.1   |
| Yes                                     | Gutter Lip Ht (in)    | 0.0    | Yes                    | Gutter X Slope (%)          | 0.4   |
| N/A                                     | Painted X Walk1?      | No     | N/A                    | Painted X Walk2?            | No    |
|                                         | X Walk 1 Direction    | To NE  |                        | X Walk 2 Direction          | To NW |
| N/A                                     | X Walk 1 Width (in)   | N/A    | N/A                    | X Walk 2 Width (in)         | N/A   |
|                                         | X Walk 1 Slope (%)    | 0.1    |                        | X Walk 2 Slope (%)          | 2.3   |
|                                         | X Walk 1 X Slope (%)  | 1.8    |                        | X Walk 2 X Slope (%)        | 0.3   |
| N/A                                     | Ramp inside XWalk1?   | N/A    | N/A                    | Ramp inside XWalk2?         | N/A   |
|                                         | Road Slope (%)        | 1.8    | N/A                    | Clear Space?                | Yes   |
|                                         | Road X Slope (%)      | 2.6    | N/A                    | Clear Space to XWalk (in)   | N/A   |
| Yes                                     | Any Obstructions?     | No     | Yes                    | Storm Grate/Utility Hazard? | No    |
|                                         | Obstruction Type      |        | l                      | Storm Grate/Utility Type    |       |
|                                         |                       | N/A    |                        |                             | N/A   |
|                                         |                       |        | Yes                    | Surface Condition? (G/P)    | Good  |