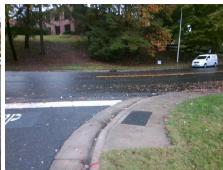

## Field Measurements/Component Compliance

Street 1 Name SEVENTY SEVEN CENTER DR
Stop Condition-Street 2
Street 2 Name ENTRANCE
Stop Condition-Street 1
StopSign

Possible Solutions:

Remove & Replace Curb Ramp With Two New Directional Ramps or Equivalent.

Surveyor Notes:

N/A

PROW/ADA:

Not Found, R304.2.1, R304.2.2-Perp, R304.3.2-Para, R304.5.3, R305.2

Total Cost: \$ 3200.00

| Field Measurements/Component Compliance |                       |        |                        |                             |       |
|-----------------------------------------|-----------------------|--------|------------------------|-----------------------------|-------|
| Compliance Description                  |                       | Data   | Compliance Description |                             | Data  |
| N/A                                     | Ramp Length (in)      | 48.0   | Yes                    | Ramp Slope (%)              | 5.4   |
| Yes                                     | Ramp Width (in)       | 48.0   | Yes                    | Ramp XSlope (%)             | 2.0   |
| N/A                                     | Flare Type LT         | Sloped | N/A                    | Flare Type RT               | N/A   |
| N/A                                     | Flare Slope LT (%)    | 3.0    | Yes                    | Flare Slope RT (%)          | 7.9   |
| N/A                                     | Flare Traversable LT? | Yes    | N/A                    | Flare Traversable RT?       | Yes   |
| No                                      | Landing Length (in)   | N/A    | Yes                    | DWS Provided?               | Yes   |
| No                                      | Landing Width (in)    | N/A    | Yes                    | DWS Contrast?               | Yes   |
| No                                      | Landing Slope (%)     | N/A    | Yes                    | DWS Length (in)             | 24.0  |
| No                                      | Landing X Slope (%)   | N/A    | Yes                    | DWS Full Width?             | Yes   |
| N/A                                     | Landing Curb? (Y/N)   | No     | No                     | DWS Offset (in)             | 5.5   |
| N/A                                     | Shared Landing?       | N/A    |                        |                             |       |
| Yes                                     | Gutter Ponding?       | No     | Yes                    | Gutter Slope (%)            | 2.1   |
| Yes                                     | Gutter Lip Ht (in)    | 0.0    | Yes                    | Gutter X Slope (%)          | 0.4   |
| N/A                                     | Painted X Walk1?      | No     | N/A                    | Painted X Walk2?            | No    |
|                                         | X Walk 1 Direction    | To NE  |                        | X Walk 2 Direction          | To NW |
| N/A                                     | X Walk 1 Width (in)   | N/A    | N/A                    | X Walk 2 Width (in)         | N/A   |
|                                         | X Walk 1 Slope (%)    | 0.1    |                        | X Walk 2 Slope (%)          | 2.3   |
|                                         | X Walk 1 X Slope (%)  | 1.8    |                        | X Walk 2 X Slope (%)        | 0.3   |
| N/A                                     | Ramp inside XWalk1?   | N/A    | N/A                    | Ramp inside XWalk2?         | N/A   |
|                                         | Road Slope (%)        | 1.8    | N/A                    | Clear Space?                | Yes   |
|                                         | Road X Slope (%)      | 2.6    | N/A                    | Clear Space to XWalk (in)   | N/A   |
| Yes                                     | Any Obstructions?     | No     | Yes                    | Storm Grate/Utility Hazard? | No    |
|                                         | Obstruction Type      |        | l                      | Storm Grate/Utility Type    |       |
|                                         |                       | N/A    |                        |                             | N/A   |
|                                         |                       |        | Yes                    | Surface Condition? (G/P)    | Good  |