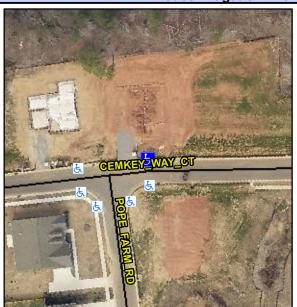

## Access Compliance Report Public Rights-of-Way (Curb Ramps)

Intersection ID: 49140Main Street:POPE\_FARM\_RDCross Street:CEMKEY\_WAY\_CTLocation:NEADA ID: C30354996F0CRamp Type:PerpInitial Pass/Fail:FailOverall Compliance:NoSeverity Score:8.75

## Field Measurements/Component Compliance

| 8/20/2003 (CO) (CO) (CO) (CO) (CO) (CO) (CO) (CO) | A CONTRACT OF THE RESIDENCE OF THE PARTY OF |
|---------------------------------------------------|---------------------------------------------|
| Street 1 Name                                     | CEMKEY WAY CT                               |
| Stop Condition-Street 2                           | None                                        |
| Street 2 Name                                     | N/A                                         |
| Stop Condition-Street 1                           | N/A                                         |