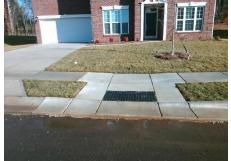

## Access Compliance Report Public Rights-of-Way (Curb Ramps)

Intersection ID: 49140Main Street:POPE\_FARM\_RDCross Street:CEMKEY\_WAY\_CTLocation:NEADA ID: C30354996F0CRamp Type:PerpInitial Pass/Fail:FailOverall Compliance:NoSeverity Score:8.75

| Total Cost: | \$ | 1850.0 |
|-------------|----|--------|
|             |    |        |

| Field Measurements/Component Compliance |                       |      |      |        |                       |      |  |  |
|-----------------------------------------|-----------------------|------|------|--------|-----------------------|------|--|--|
| Comp                                    | liance Description    | Data | Comp | liance | Description           | Data |  |  |
| N/A                                     | Ramp Length (in)      | 46.0 | Yes  | Ramp   | Slope (%)             | 6.4  |  |  |
| No                                      | Ramp Width (in)       | 47.0 | Yes  | Ramp   | XSlope (%)            | 0.6  |  |  |
| N/A                                     | Flare Type LT         | N/A  | N/A  | Flare  | Гуре RT               | N/A  |  |  |
| N/A                                     | Flare Slope LT (%)    | N/A  | N/A  | Flare  | Slope RT (%)          | N/A  |  |  |
| N/A                                     | Flare Traversable LT? | N/A  | N/A  | Flare  | Traversable RT?       | N/A  |  |  |
| N/A                                     | Landing Length (in)   | N/A  | N/A  | DWS I  | Provided?             | N/A  |  |  |
| N/A                                     | Landing Width (in)    | N/A  | N/A  | DWS (  | Contrast?             | N/A  |  |  |
| N/A                                     | Landing Slope (%)     | N/A  | N/A  | DWS I  | _ength (in)           | N/A  |  |  |
| N/A                                     | Landing X Slope (%)   | N/A  | N/A  | DWS I  | Full Width?           | N/A  |  |  |
| N/A                                     | Landing Curb? (Y/N)   | N/A  | N/A  | DWS (  | Offset (in)           | N/A  |  |  |
| N/A                                     | Shared Landing?       | N/A  |      |        |                       |      |  |  |
| N/A                                     | Gutter Ponding?       | N/A  | N/A  | Gutter | Slope (%)             | N/A  |  |  |
| N/A                                     | Gutter Lip Ht (in)    | N/A  | N/A  | Gutter | X Slope (%)           | N/A  |  |  |
| N/A                                     | Painted X Walk1?      | No   | N/A  | Painte | d X Walk2?            | N/A  |  |  |
|                                         | X Walk 1 Direction    | To S |      | X Wall | c 2 Direction         | N/A  |  |  |
| N/A                                     | X Walk 1 Width (in)   | N/A  | N/A  | X Wall | c 2 Width (in)        | N/A  |  |  |
|                                         | X Walk 1 Slope (%)    | 1.8  |      | X Wall | < 2 Slope (%)         | N/A  |  |  |
|                                         | X Walk 1 X Slope (%)  | 1.8  |      | X Wall | < 2 X Slope (%)       | N/A  |  |  |
| N/A                                     | Ramp inside XWalk1?   | N/A  | N/A  | Ramp   | inside XWalk2?        | N/A  |  |  |
|                                         | Road Slope (%)        | N/A  | N/A  | Clear  | Space?                | N/A  |  |  |
|                                         | Road X Slope (%)      | N/A  | N/A  | Clear  | Space to XWalk (in)   | N/A  |  |  |
| N/A                                     | Any Obstructions?     | N/A  | N/A  | Storm  | Grate/Utility Hazard? | N/A  |  |  |
|                                         | Obstruction Type      |      |      | Storm  | Grate/Utility Type    |      |  |  |
|                                         |                       | N/A  |      |        |                       | N/A  |  |  |
|                                         |                       |      | Yes  | Surfac | e Condition? (G/P)    | Good |  |  |
| 4                                       |                       |      |      |        |                       |      |  |  |