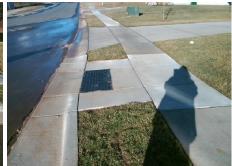

## Access Compliance Report Public Rights-of-Way (Curb Ramps)

Intersection ID: 49140Main Street:POPE\_FARM\_RDCross Street:CEMKEY\_WAY\_CTLocation:NEADA ID: C30354996F0CRamp Type:PerpInitial Pass/Fail:FailOverall Compliance:NoSeverity Score:8.75

| Total Cost: | \$ | 1850.0 |
|-------------|----|--------|
|             |    |        |

| Field Measurements/Component Compliance |                       |      |      |        |                       |      |  |  |
|-----------------------------------------|-----------------------|------|------|--------|-----------------------|------|--|--|
| Comp                                    | liance Description    | Data | Comp | liance | Description           | Data |  |  |
| N/A                                     | Ramp Length (in)      | 46.0 | Yes  | Ramp   | Slope (%)             | 6.4  |  |  |
| No                                      | Ramp Width (in)       | 47.0 | Yes  | Ramp   | XSlope (%)            | 0.6  |  |  |
| N/A                                     | Flare Type LT         | N/A  | N/A  | Flare  | Гуре RT               | N/A  |  |  |
| N/A                                     | Flare Slope LT (%)    | N/A  | N/A  | Flare  | Slope RT (%)          | N/A  |  |  |
| N/A                                     | Flare Traversable LT? | N/A  | N/A  | Flare  | Traversable RT?       | N/A  |  |  |
| N/A                                     | Landing Length (in)   | N/A  | N/A  | DWS I  | Provided?             | N/A  |  |  |
| N/A                                     | Landing Width (in)    | N/A  | N/A  | DWS (  | Contrast?             | N/A  |  |  |
| N/A                                     | Landing Slope (%)     | N/A  | N/A  | DWS I  | _ength (in)           | N/A  |  |  |
| N/A                                     | Landing X Slope (%)   | N/A  | N/A  | DWS I  | Full Width?           | N/A  |  |  |
| N/A                                     | Landing Curb? (Y/N)   | N/A  | N/A  | DWS (  | Offset (in)           | N/A  |  |  |
| N/A                                     | Shared Landing?       | N/A  |      |        |                       |      |  |  |
| N/A                                     | Gutter Ponding?       | N/A  | N/A  | Gutter | Slope (%)             | N/A  |  |  |
| N/A                                     | Gutter Lip Ht (in)    | N/A  | N/A  | Gutter | X Slope (%)           | N/A  |  |  |
| N/A                                     | Painted X Walk1?      | No   | N/A  | Painte | d X Walk2?            | N/A  |  |  |
|                                         | X Walk 1 Direction    | To S |      | X Wall | c 2 Direction         | N/A  |  |  |
| N/A                                     | X Walk 1 Width (in)   | N/A  | N/A  | X Wall | c 2 Width (in)        | N/A  |  |  |
|                                         | X Walk 1 Slope (%)    | 1.8  |      | X Wall | < 2 Slope (%)         | N/A  |  |  |
|                                         | X Walk 1 X Slope (%)  | 1.8  |      | X Wall | < 2 X Slope (%)       | N/A  |  |  |
| N/A                                     | Ramp inside XWalk1?   | N/A  | N/A  | Ramp   | inside XWalk2?        | N/A  |  |  |
|                                         | Road Slope (%)        | N/A  | N/A  | Clear  | Space?                | N/A  |  |  |
|                                         | Road X Slope (%)      | N/A  | N/A  | Clear  | Space to XWalk (in)   | N/A  |  |  |
| N/A                                     | Any Obstructions?     | N/A  | N/A  | Storm  | Grate/Utility Hazard? | N/A  |  |  |
|                                         | Obstruction Type      |      |      | Storm  | Grate/Utility Type    |      |  |  |
|                                         |                       | N/A  |      |        |                       | N/A  |  |  |
|                                         |                       |      | Yes  | Surfac | e Condition? (G/P)    | Good |  |  |
| 4                                       |                       |      |      |        |                       |      |  |  |