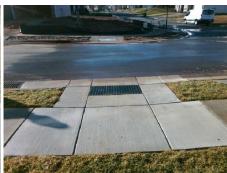

## Access Compliance Report Public Rights-of-Way (Curb Ramps)

Intersection ID: 49140Main Street:POPE\_FARM\_RDCross Street:CEMKEY\_WAY\_CTLocation:NEADA ID: C30354996F0CRamp Type:PerpInitial Pass/Fail:FailOverall Compliance:NoSeverity Score:8.75

| Total Cost: | \$ | 1850.0 |
|-------------|----|--------|
|             |    |        |

| Field Measurements/Component Compliance |                       |      |      |        |                       |      |  |  |
|-----------------------------------------|-----------------------|------|------|--------|-----------------------|------|--|--|
| Comp                                    | liance Description    | Data | Comp | liance | Description           | Data |  |  |
| N/A                                     | Ramp Length (in)      | 46.0 | Yes  | Ramp   | Slope (%)             | 6.4  |  |  |
| No                                      | Ramp Width (in)       | 47.0 | Yes  | Ramp   | XSlope (%)            | 0.6  |  |  |
| N/A                                     | Flare Type LT         | N/A  | N/A  | Flare  | Гуре RT               | N/A  |  |  |
| N/A                                     | Flare Slope LT (%)    | N/A  | N/A  | Flare  | Slope RT (%)          | N/A  |  |  |
| N/A                                     | Flare Traversable LT? | N/A  | N/A  | Flare  | Traversable RT?       | N/A  |  |  |
| N/A                                     | Landing Length (in)   | N/A  | N/A  | DWS I  | Provided?             | N/A  |  |  |
| N/A                                     | Landing Width (in)    | N/A  | N/A  | DWS (  | Contrast?             | N/A  |  |  |
| N/A                                     | Landing Slope (%)     | N/A  | N/A  | DWS I  | _ength (in)           | N/A  |  |  |
| N/A                                     | Landing X Slope (%)   | N/A  | N/A  | DWS I  | Full Width?           | N/A  |  |  |
| N/A                                     | Landing Curb? (Y/N)   | N/A  | N/A  | DWS (  | Offset (in)           | N/A  |  |  |
| N/A                                     | Shared Landing?       | N/A  |      |        |                       |      |  |  |
| N/A                                     | Gutter Ponding?       | N/A  | N/A  | Gutter | Slope (%)             | N/A  |  |  |
| N/A                                     | Gutter Lip Ht (in)    | N/A  | N/A  | Gutter | X Slope (%)           | N/A  |  |  |
| N/A                                     | Painted X Walk1?      | No   | N/A  | Painte | d X Walk2?            | N/A  |  |  |
|                                         | X Walk 1 Direction    | To S |      | X Wall | c 2 Direction         | N/A  |  |  |
| N/A                                     | X Walk 1 Width (in)   | N/A  | N/A  | X Wall | c 2 Width (in)        | N/A  |  |  |
|                                         | X Walk 1 Slope (%)    | 1.8  |      | X Wall | < 2 Slope (%)         | N/A  |  |  |
|                                         | X Walk 1 X Slope (%)  | 1.8  |      | X Wall | < 2 X Slope (%)       | N/A  |  |  |
| N/A                                     | Ramp inside XWalk1?   | N/A  | N/A  | Ramp   | inside XWalk2?        | N/A  |  |  |
|                                         | Road Slope (%)        | N/A  | N/A  | Clear  | Space?                | N/A  |  |  |
|                                         | Road X Slope (%)      | N/A  | N/A  | Clear  | Space to XWalk (in)   | N/A  |  |  |
| N/A                                     | Any Obstructions?     | N/A  | N/A  | Storm  | Grate/Utility Hazard? | N/A  |  |  |
|                                         | Obstruction Type      |      |      | Storm  | Grate/Utility Type    |      |  |  |
|                                         |                       | N/A  |      |        |                       | N/A  |  |  |
|                                         |                       |      | Yes  | Surfac | e Condition? (G/P)    | Good |  |  |
| 4                                       |                       |      |      |        |                       |      |  |  |