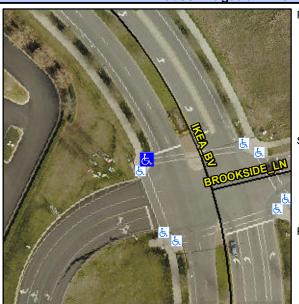

## **Access Compliance Report Public Rights-of-Way** (Curb Ramps)

Intersection ID: 51704 Main Street: IKEA\_BV Cross Street: BROOKSIDE\_LN Location: NW **Overall Compliance: No ADA ID: C30867EA8A6D** Ramp Type: Perp Initial Pass/Fail: Fail **Severity Score:** 8.75