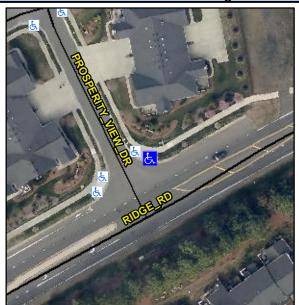

## **Access Compliance Report Public Rights-of-Way** (Curb Ramps)

Data

7.5

2.1

N/A

Good

Main Street: PROSPERITY VIEW DR Intersection ID: 43362 Cross Street: RIDGE RD Location: NE Initial Pass/Fail: Fail **Overall Compliance: No** ADA ID: C309C56573AF Ramp Type: Perp Severity Score: 18.75

To S

PROSPERITY VIEW DR Street 1 Name Stop Condition-Street 2 None N/A Street 2 Name Stop Condition-Street 1 N/A Possible Solutions: Compliance Description N/A Remove & Replace Entire Ramp. No N/A Surveyor Notes: N/A PROW/ADA: R304.5.1, R304.5.3