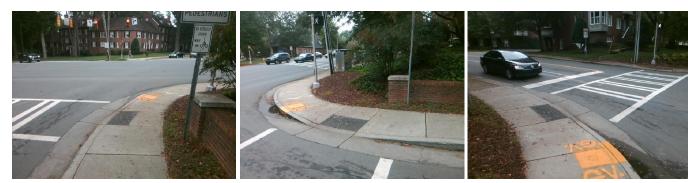

## Access Compliance Report Public Rights-of-Way (Curb Ramps)

Good

| Intersection ID: 14938                  | Main Str        | Cross                    | Street:   | N_LAUREL_AV            | Location:                                      | NE                    |                                  |                     |                             |      |  |
|-----------------------------------------|-----------------|--------------------------|-----------|------------------------|------------------------------------------------|-----------------------|----------------------------------|---------------------|-----------------------------|------|--|
| ADA ID: C313F4B3AC01                    | Ramp Type: Perp |                          |           | Initial                | Initial Pass/Fail: Fail Overall Compliance: No |                       |                                  |                     | o Severity Score:           | 37.5 |  |
| Codes/Mitigation Info/Possible Solution |                 |                          |           |                        | Field Measurements/Component Compliance        |                       |                                  |                     |                             |      |  |
|                                         |                 | Possible Solutions:      |           | Compliance Description |                                                |                       | Data Compliance Description Data |                     |                             |      |  |
| 6 10 1                                  | A 114           | Remove & Replace Entire  | e Ram     | D.                     | N/A                                            | Ramp Length (in)      | 58.0                             | No                  | Ramp Slope (%)              | 12.5 |  |
|                                         |                 |                          | o i tuili | P.                     | Yes                                            | Ramp Width (in)       | 48.0                             | No                  | Ramp XSlope (%)             | 5.3  |  |
|                                         |                 |                          |           |                        | N/A                                            | Flare Type LT         | N/A                              | N/A                 | Flare Type RT               | N/A  |  |
|                                         | 2//~            |                          |           |                        | N/A                                            | Flare Slope LT (%)    | N/A                              | N/A                 | Flare Slope RT (%)          | N/A  |  |
|                                         | AT A            |                          |           |                        | N/A                                            | Flare Traversable LT? | N/A                              | N/A                 | Flare Traversable RT?       | N/A  |  |
|                                         | ST              |                          |           |                        | N/A                                            | Landing Length (in)   | N/A                              | N/A                 | DWS Provided?               | N/A  |  |
| <u>5</u>                                |                 | Surveyor Notes:          |           |                        | N/A                                            | Landing Width (in)    | N/A                              | N/A                 | DWS Contrast?               | N/A  |  |
| L A                                     | 1 11 0          | N/A                      |           |                        | N/A                                            | Landing Slope (%)     | N/A                              | N/A                 | DWS Length (in)             | N/A  |  |
| E The                                   | Clin .          |                          |           |                        | N/A                                            | Landing X Slope (%)   | N/A                              | N/A                 | DWS Full Width?             | N/A  |  |
| S LAUREL AV 223                         | 3               |                          |           |                        | N/A                                            | Landing Curb? (Y/N)   | N/A                              | N/A                 | DWS Offset (in)             | N/A  |  |
|                                         | 44              |                          |           |                        | N/A                                            | Shared Landing?       | N/A                              |                     |                             |      |  |
| E B                                     |                 | PROW/ADA:                |           |                        | N/A                                            | Gutter Ponding?       | N/A                              | N/A                 | Gutter Slope (%)            | N/A  |  |
|                                         |                 | Not Found, R304.2.2, R30 | 1453      |                        | N/A                                            | Gutter Lip Ht (in)    | N/A                              | N/A                 | Gutter X Slope (%)          | N/A  |  |
| 5 6 6 C                                 | 1 1 1 2         |                          | /4.0.0    |                        | N/A                                            | Painted X Walk1?      | Yes                              | N/A                 | Painted X Walk2?            | N/A  |  |
|                                         | 1 1 1/2         |                          |           |                        |                                                | X Walk 1 Direction    | To SE                            |                     | X Walk 2 Direction          | N/A  |  |
|                                         |                 |                          |           | N/A                    | X Walk 1 Width (in)                            | 128.0                 | N/A                              | X Walk 2 Width (in) | N/A                         |      |  |
| Street 1 Name                           | N LAUREL AV     |                          |           |                        |                                                | X Walk 1 Slope (%)    | 2.3                              |                     | X Walk 2 Slope (%)          | N/A  |  |
| Stop Condition-Street 2                 | Signal          |                          |           |                        |                                                | X Walk 1 X Slope (%)  | 3.9                              |                     | X Walk 2 X Slope (%)        | N/A  |  |
| Street 2 Name                           | N/A             |                          |           |                        | N/A                                            | Ramp inside XWalk1?   | Yes                              | N/A                 | Ramp inside XWalk2?         | N/A  |  |
| Stop Condition-Street 1                 | N/A             |                          |           |                        |                                                | Road Slope (%)        | N/A                              | N/A                 | Clear Space?                | N/A  |  |
|                                         | -               |                          |           |                        |                                                | Road X Slope (%)      | N/A                              | N/A                 | Clear Space to XWalk (in)   | N/A  |  |
|                                         |                 |                          |           |                        | N/A                                            | Any Obstructions?     | N/A                              |                     | Storm Grate/Utility Hazard? | N/A  |  |
|                                         |                 | Total Cost:              | \$        | 1850.00                |                                                | Obstruction Type      |                                  |                     | Storm Grate/Utility Type    |      |  |
|                                         |                 |                          | •         |                        |                                                |                       | N/A                              |                     |                             | N/A  |  |
|                                         |                 |                          |           |                        |                                                |                       |                                  |                     |                             |      |  |