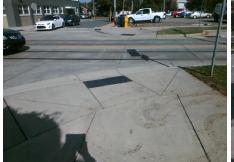

## **Access Compliance Report Public Rights-of-Way** (Curb Ramps)

Intersection ID: 13780 Main Street: ELIZABETH AV Cross Street: N\_TORRENCE\_ST Location: **Overall Compliance: No** ADA ID: C31EA426F308 Ramp Type: Perp Initial Pass/Fail: Fail **Severity Score:** 12.5

**Codes/Mitigation Info/Possible Solution** 

**ELIZABETH AV** Street 1 Name Stop Condition-Street 2 None Street 2 Name N/A Stop Condition-Street 1 N/A Possible Solutions: Remove & Replace Entire Ramp. Surveyor Notes: N/A PROW/ADA: Not Found, R304.2.2

Total Cost: 1850.00

| Field Measurements/Component Compliance |                       |       |                        |                             |      |
|-----------------------------------------|-----------------------|-------|------------------------|-----------------------------|------|
| Compliance Description                  |                       | Data  | Compliance Description |                             | Data |
| N/A                                     | Ramp Length (in)      | 72.0  | No                     | Ramp Slope (%)              | 9.8  |
| Yes                                     | Ramp Width (in)       | 48.0  | Yes                    | Ramp XSlope (%)             | 1.1  |
| N/A                                     | Flare Type LT         | N/A   | N/A                    | Flare Type RT               | N/A  |
| N/A                                     | Flare Slope LT (%)    | N/A   | N/A                    | Flare Slope RT (%)          | N/A  |
| N/A                                     | Flare Traversable LT? | N/A   | N/A                    | Flare Traversable RT?       | N/A  |
| N/A                                     | Landing Length (in)   | N/A   | N/A                    | DWS Provided?               | N/A  |
| N/A                                     | Landing Width (in)    | N/A   | N/A                    | DWS Contrast?               | N/A  |
| N/A                                     | Landing Slope (%)     | N/A   | N/A                    | DWS Length (in)             | N/A  |
| N/A                                     | Landing X Slope (%)   | N/A   | N/A                    | DWS Full Width?             | N/A  |
| N/A                                     | Landing Curb? (Y/N)   | N/A   | N/A                    | DWS Offset (in)             | N/A  |
| N/A                                     | Shared Landing?       | N/A   |                        |                             |      |
| N/A                                     | Gutter Ponding?       | N/A   | N/A                    | Gutter Slope (%)            | N/A  |
| N/A                                     | Gutter Lip Ht (in)    | N/A   | N/A                    | Gutter X Slope (%)          | N/A  |
| N/A                                     | Painted X Walk1?      | No    | N/A                    | Painted X Walk2?            | N/A  |
|                                         | X Walk 1 Direction    | To NE |                        | X Walk 2 Direction          | N/A  |
| N/A                                     | X Walk 1 Width (in)   | N/A   | N/A                    | X Walk 2 Width (in)         | N/A  |
|                                         | X Walk 1 Slope (%)    | 1.5   |                        | X Walk 2 Slope (%)          | N/A  |
|                                         | X Walk 1 X Slope (%)  | 3.4   |                        | X Walk 2 X Slope (%)        | N/A  |
| N/A                                     | Ramp inside XWalk1?   | N/A   | N/A                    | Ramp inside XWalk2?         | N/A  |
|                                         | Road Slope (%)        | N/A   | N/A                    | Clear Space?                | N/A  |
|                                         | Road X Slope (%)      | N/A   | N/A                    | Clear Space to XWalk (in)   | N/A  |
| N/A                                     | Any Obstructions?     | N/A   | N/A                    | Storm Grate/Utility Hazard? | N/A  |
|                                         | Obstruction Type      |       |                        | Storm Grate/Utility Type    |      |
|                                         |                       | N/A   |                        |                             | N/A  |
|                                         |                       |       | Yes                    | Surface Condition? (G/P)    | Good |
| 76                                      | ď.                    |       |                        |                             |      |