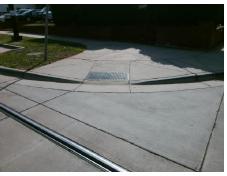

## **Access Compliance Report Public Rights-of-Way** (Curb Ramps)

Intersection ID: 13780 Main Street: ELIZABETH AV Cross Street: N\_TORRENCE\_ST Location: **Overall Compliance: No** ADA ID: C31EA426F308 Ramp Type: Perp Initial Pass/Fail: Fail **Severity Score:** 12.5

**Codes/Mitigation Info/Possible Solution** 

**ELIZABETH AV** Street 1 Name Stop Condition-Street 2 None Street 2 Name N/A Stop Condition-Street 1 N/A Possible Solutions: Remove & Replace Entire Ramp. Surveyor Notes: N/A PROW/ADA: Not Found, R304.2.2

Total Cost: 1850.00

| Field Measurements/Component Compliance |                       |       |                        |                             |      |
|-----------------------------------------|-----------------------|-------|------------------------|-----------------------------|------|
| Compliance Description                  |                       | Data  | Compliance Description |                             | Data |
| N/A                                     | Ramp Length (in)      | 72.0  | No                     | Ramp Slope (%)              | 9.8  |
| Yes                                     | Ramp Width (in)       | 48.0  | Yes                    | Ramp XSlope (%)             | 1.1  |
| N/A                                     | Flare Type LT         | N/A   | N/A                    | Flare Type RT               | N/A  |
| N/A                                     | Flare Slope LT (%)    | N/A   | N/A                    | Flare Slope RT (%)          | N/A  |
| N/A                                     | Flare Traversable LT? | N/A   | N/A                    | Flare Traversable RT?       | N/A  |
| N/A                                     | Landing Length (in)   | N/A   | N/A                    | DWS Provided?               | N/A  |
| N/A                                     | Landing Width (in)    | N/A   | N/A                    | DWS Contrast?               | N/A  |
| N/A                                     | Landing Slope (%)     | N/A   | N/A                    | DWS Length (in)             | N/A  |
| N/A                                     | Landing X Slope (%)   | N/A   | N/A                    | DWS Full Width?             | N/A  |
| N/A                                     | Landing Curb? (Y/N)   | N/A   | N/A                    | DWS Offset (in)             | N/A  |
| N/A                                     | Shared Landing?       | N/A   |                        |                             |      |
| N/A                                     | Gutter Ponding?       | N/A   | N/A                    | Gutter Slope (%)            | N/A  |
| N/A                                     | Gutter Lip Ht (in)    | N/A   | N/A                    | Gutter X Slope (%)          | N/A  |
| N/A                                     | Painted X Walk1?      | No    | N/A                    | Painted X Walk2?            | N/A  |
|                                         | X Walk 1 Direction    | To NE |                        | X Walk 2 Direction          | N/A  |
| N/A                                     | X Walk 1 Width (in)   | N/A   | N/A                    | X Walk 2 Width (in)         | N/A  |
|                                         | X Walk 1 Slope (%)    | 1.5   |                        | X Walk 2 Slope (%)          | N/A  |
|                                         | X Walk 1 X Slope (%)  | 3.4   |                        | X Walk 2 X Slope (%)        | N/A  |
| N/A                                     | Ramp inside XWalk1?   | N/A   | N/A                    | Ramp inside XWalk2?         | N/A  |
|                                         | Road Slope (%)        | N/A   | N/A                    | Clear Space?                | N/A  |
|                                         | Road X Slope (%)      | N/A   | N/A                    | Clear Space to XWalk (in)   | N/A  |
| N/A                                     | Any Obstructions?     | N/A   | N/A                    | Storm Grate/Utility Hazard? | N/A  |
|                                         | Obstruction Type      |       |                        | Storm Grate/Utility Type    |      |
|                                         |                       | N/A   |                        |                             | N/A  |
|                                         |                       |       | Yes                    | Surface Condition? (G/P)    | Good |
| 76                                      | ď.                    |       |                        |                             |      |