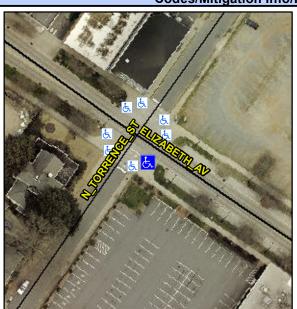

## **Access Compliance Report Public Rights-of-Way** (Curb Ramps)

Intersection ID: 13780 Main Street: ELIZABETH AV Cross Street: N\_TORRENCE\_ST Location: **Overall Compliance: No** ADA ID: C31EA426F308 Ramp Type: Perp Initial Pass/Fail: Fail **Severity Score:** 12.5

**Codes/Mitigation Info/Possible Solution** 

**ELIZABETH AV** Street 1 Name Stop Condition-Street 2 None Street 2 Name N/A Stop Condition-Street 1 N/A Possible Solutions: Remove & Replace Entire Ramp. Surveyor Notes: N/A PROW/ADA: Not Found, R304.2.2

Total Cost: 1850.00

| Field Measurements/Component Compliance |                       |       |                        |                             |      |
|-----------------------------------------|-----------------------|-------|------------------------|-----------------------------|------|
| Compliance Description                  |                       | Data  | Compliance Description |                             | Data |
| N/A                                     | Ramp Length (in)      | 72.0  | No                     | Ramp Slope (%)              | 9.8  |
| Yes                                     | Ramp Width (in)       | 48.0  | Yes                    | Ramp XSlope (%)             | 1.1  |
| N/A                                     | Flare Type LT         | N/A   | N/A                    | Flare Type RT               | N/A  |
| N/A                                     | Flare Slope LT (%)    | N/A   | N/A                    | Flare Slope RT (%)          | N/A  |
| N/A                                     | Flare Traversable LT? | N/A   | N/A                    | Flare Traversable RT?       | N/A  |
| N/A                                     | Landing Length (in)   | N/A   | N/A                    | DWS Provided?               | N/A  |
| N/A                                     | Landing Width (in)    | N/A   | N/A                    | DWS Contrast?               | N/A  |
| N/A                                     | Landing Slope (%)     | N/A   | N/A                    | DWS Length (in)             | N/A  |
| N/A                                     | Landing X Slope (%)   | N/A   | N/A                    | DWS Full Width?             | N/A  |
| N/A                                     | Landing Curb? (Y/N)   | N/A   | N/A                    | DWS Offset (in)             | N/A  |
| N/A                                     | Shared Landing?       | N/A   |                        |                             |      |
| N/A                                     | Gutter Ponding?       | N/A   | N/A                    | Gutter Slope (%)            | N/A  |
| N/A                                     | Gutter Lip Ht (in)    | N/A   | N/A                    | Gutter X Slope (%)          | N/A  |
| N/A                                     | Painted X Walk1?      | No    | N/A                    | Painted X Walk2?            | N/A  |
|                                         | X Walk 1 Direction    | To NE |                        | X Walk 2 Direction          | N/A  |
| N/A                                     | X Walk 1 Width (in)   | N/A   | N/A                    | X Walk 2 Width (in)         | N/A  |
|                                         | X Walk 1 Slope (%)    | 1.5   |                        | X Walk 2 Slope (%)          | N/A  |
|                                         | X Walk 1 X Slope (%)  | 3.4   |                        | X Walk 2 X Slope (%)        | N/A  |
| N/A                                     | Ramp inside XWalk1?   | N/A   | N/A                    | Ramp inside XWalk2?         | N/A  |
|                                         | Road Slope (%)        | N/A   | N/A                    | Clear Space?                | N/A  |
|                                         | Road X Slope (%)      | N/A   | N/A                    | Clear Space to XWalk (in)   | N/A  |
| N/A                                     | Any Obstructions?     | N/A   | N/A                    | Storm Grate/Utility Hazard? | N/A  |
|                                         | Obstruction Type      |       |                        | Storm Grate/Utility Type    |      |
|                                         |                       | N/A   |                        |                             | N/A  |
|                                         |                       |       | Yes                    | Surface Condition? (G/P)    | Good |
| 76                                      | ď.                    |       |                        |                             |      |