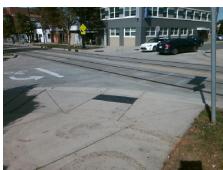

## **Access Compliance Report Public Rights-of-Way** (Curb Ramps)

Intersection ID: 13780 Main Street: ELIZABETH AV Cross Street: N\_TORRENCE\_ST Location: **Overall Compliance: No** ADA ID: C31EA426F308 Ramp Type: Perp Initial Pass/Fail: Fail **Severity Score:** 12.5

**Codes/Mitigation Info/Possible Solution** 

**ELIZABETH AV** Street 1 Name Stop Condition-Street 2 None Street 2 Name N/A Stop Condition-Street 1 N/A Possible Solutions: Remove & Replace Entire Ramp. Surveyor Notes: N/A PROW/ADA: Not Found, R304.2.2

Total Cost: 1850.00

| Field Measurements/Component Compliance |                       |       |                        |                             |      |
|-----------------------------------------|-----------------------|-------|------------------------|-----------------------------|------|
| Compliance Description                  |                       | Data  | Compliance Description |                             | Data |
| N/A                                     | Ramp Length (in)      | 72.0  | No                     | Ramp Slope (%)              | 9.8  |
| Yes                                     | Ramp Width (in)       | 48.0  | Yes                    | Ramp XSlope (%)             | 1.1  |
| N/A                                     | Flare Type LT         | N/A   | N/A                    | Flare Type RT               | N/A  |
| N/A                                     | Flare Slope LT (%)    | N/A   | N/A                    | Flare Slope RT (%)          | N/A  |
| N/A                                     | Flare Traversable LT? | N/A   | N/A                    | Flare Traversable RT?       | N/A  |
| N/A                                     | Landing Length (in)   | N/A   | N/A                    | DWS Provided?               | N/A  |
| N/A                                     | Landing Width (in)    | N/A   | N/A                    | DWS Contrast?               | N/A  |
| N/A                                     | Landing Slope (%)     | N/A   | N/A                    | DWS Length (in)             | N/A  |
| N/A                                     | Landing X Slope (%)   | N/A   | N/A                    | DWS Full Width?             | N/A  |
| N/A                                     | Landing Curb? (Y/N)   | N/A   | N/A                    | DWS Offset (in)             | N/A  |
| N/A                                     | Shared Landing?       | N/A   |                        |                             |      |
| N/A                                     | Gutter Ponding?       | N/A   | N/A                    | Gutter Slope (%)            | N/A  |
| N/A                                     | Gutter Lip Ht (in)    | N/A   | N/A                    | Gutter X Slope (%)          | N/A  |
| N/A                                     | Painted X Walk1?      | No    | N/A                    | Painted X Walk2?            | N/A  |
|                                         | X Walk 1 Direction    | To NE |                        | X Walk 2 Direction          | N/A  |
| N/A                                     | X Walk 1 Width (in)   | N/A   | N/A                    | X Walk 2 Width (in)         | N/A  |
|                                         | X Walk 1 Slope (%)    | 1.5   |                        | X Walk 2 Slope (%)          | N/A  |
|                                         | X Walk 1 X Slope (%)  | 3.4   |                        | X Walk 2 X Slope (%)        | N/A  |
| N/A                                     | Ramp inside XWalk1?   | N/A   | N/A                    | Ramp inside XWalk2?         | N/A  |
|                                         | Road Slope (%)        | N/A   | N/A                    | Clear Space?                | N/A  |
|                                         | Road X Slope (%)      | N/A   | N/A                    | Clear Space to XWalk (in)   | N/A  |
| N/A                                     | Any Obstructions?     | N/A   | N/A                    | Storm Grate/Utility Hazard? | N/A  |
|                                         | Obstruction Type      |       |                        | Storm Grate/Utility Type    |      |
|                                         |                       | N/A   |                        |                             | N/A  |
|                                         |                       |       | Yes                    | Surface Condition? (G/P)    | Good |
| 76                                      | ď.                    |       |                        |                             |      |