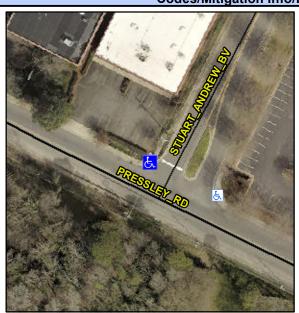

## Access Compliance Report Public Rights-of-Way (Curb Ramps)

Intersection ID: 16688 Main Street: PRESSLEY\_RD Cross Street: STUART\_ANDREW\_BV Location: NW

ADA ID: C31EE544F710 Ramp Type: PerpDiag Initial Pass/Fail: Pass Overall Compliance: No Severity Score: 10.25