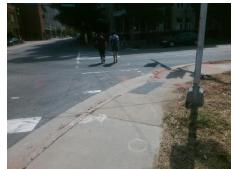

Cross Street: W 5TH ST Intersection ID: 11783 Main Street: N GRAHAM ST Location: W Initial Pass/Fail: Fail **Overall Compliance: No Severity Score:** 25 ADA ID: C3204015F67D Ramp Type: PerpDiag

**Codes/Mitigation Info/Possible Solution** 

N/A

N/A

N/A

N/A

Yes

Street 1 Name Stop Condition-Street 2 Street 2 Name

Remove & Replace Curb Ramp With Two New Directional Ramps or Equivalent.

Surveyor Notes:

N/A

PROW/ADA:

Total Cost:

R304.2.2, R304.5.3

N GRAHAM ST Signal W 5TH ST Stop Condition-Street 1 Signal

N/A N/A N/A **DWS Provided?** Landing Length (in) N/A Landing Width (in) N/A N/A **DWS Contrast?** N/A N/A N/A Landing Slope (%) DWS Length (in) N/A Landing X Slope (%) N/A N/A DWS Full Width? N/A Landing Curb? (Y/N) N/A N/A DWS Offset (in) N/A N/A Shared Landing? N/A **Gutter Ponding?** N/A N/A Gutter Slope (%) N/A Gutter Lip Ht (in) N/A N/A Gutter X Slope (%) N/A Painted X Walk1? Yes N/A Painted X Walk2? X Walk 1 Direction To SE X Walk 2 Direction N/A 100.0 X Walk 1 Width (in) X Walk 2 Width (in) X Walk 1 Slope (%) 3.0 X Walk 2 Slope (%) X Walk 1 X Slope (%) 1.1 X Walk 2 X Slope (%) N/A N/A Ramp inside XWalk2? Ramp inside XWalk1? Yes Road Slope (%) 0.8 N/A Clear Space? N/A Road X Slope (%) Clear Space to XWalk (in) 1.8 N/A N/A Any Obstructions? N/A Storm Grate/Utility Hazard? **Obstruction Type** 3200.00 Storm Grate/Utility Type