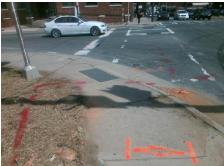

Cross Street: W 5TH ST Intersection ID: 11783 Main Street: N GRAHAM ST Location: W Initial Pass/Fail: Fail **Overall Compliance: No Severity Score:** 25 ADA ID: C3204015F67D Ramp Type: PerpDiag

**Codes/Mitigation Info/Possible Solution** 

N/A

N/A

N/A

N/A

Yes

Street 1 Name Stop Condition-Street 2 Street 2 Name

Remove & Replace Curb Ramp With Two New Directional Ramps or Equivalent.

Surveyor Notes:

N/A

PROW/ADA:

Total Cost:

R304.2.2, R304.5.3

N GRAHAM ST Signal W 5TH ST Stop Condition-Street 1 Signal

N/A N/A N/A **DWS Provided?** Landing Length (in) N/A Landing Width (in) N/A N/A **DWS Contrast?** N/A N/A N/A Landing Slope (%) DWS Length (in) N/A Landing X Slope (%) N/A N/A DWS Full Width? N/A Landing Curb? (Y/N) N/A N/A DWS Offset (in) N/A N/A Shared Landing? N/A **Gutter Ponding?** N/A N/A Gutter Slope (%) N/A Gutter Lip Ht (in) N/A N/A Gutter X Slope (%) N/A Painted X Walk1? Yes N/A Painted X Walk2? X Walk 1 Direction To SE X Walk 2 Direction N/A 100.0 X Walk 1 Width (in) X Walk 2 Width (in) X Walk 1 Slope (%) 3.0 X Walk 2 Slope (%) X Walk 1 X Slope (%) 1.1 X Walk 2 X Slope (%) N/A N/A Ramp inside XWalk2? Ramp inside XWalk1? Yes Road Slope (%) 0.8 N/A Clear Space? N/A Road X Slope (%) Clear Space to XWalk (in) 1.8 N/A N/A Any Obstructions? N/A Storm Grate/Utility Hazard? **Obstruction Type** 3200.00 Storm Grate/Utility Type