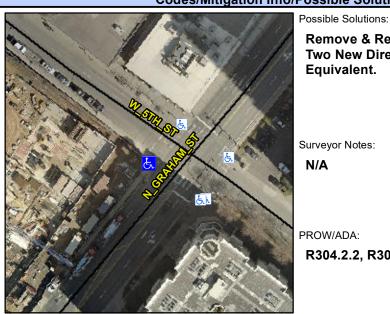

Cross Street: W 5TH ST Intersection ID: 11783 Main Street: N GRAHAM ST Location: W Initial Pass/Fail: Fail **Overall Compliance: No Severity Score:** 25 ADA ID: C3204015F67D Ramp Type: PerpDiag

**Codes/Mitigation Info/Possible Solution** 

N/A

N/A

N/A

N/A

Yes

Street 1 Name Stop Condition-Street 2 Street 2 Name

Remove & Replace Curb Ramp With Two New Directional Ramps or Equivalent.

Surveyor Notes:

N/A

PROW/ADA:

Total Cost:

R304.2.2, R304.5.3

N GRAHAM ST Signal W 5TH ST Stop Condition-Street 1 Signal

N/A N/A N/A **DWS Provided?** Landing Length (in) N/A Landing Width (in) N/A N/A **DWS Contrast?** N/A N/A N/A Landing Slope (%) DWS Length (in) N/A Landing X Slope (%) N/A N/A DWS Full Width? N/A Landing Curb? (Y/N) N/A N/A DWS Offset (in) N/A N/A Shared Landing? N/A **Gutter Ponding?** N/A N/A Gutter Slope (%) N/A Gutter Lip Ht (in) N/A N/A Gutter X Slope (%) N/A Painted X Walk1? Yes N/A Painted X Walk2? X Walk 1 Direction To SE X Walk 2 Direction N/A 100.0 X Walk 1 Width (in) X Walk 2 Width (in) X Walk 1 Slope (%) 3.0 X Walk 2 Slope (%) X Walk 1 X Slope (%) 1.1 X Walk 2 X Slope (%) N/A N/A Ramp inside XWalk2? Ramp inside XWalk1? Yes Road Slope (%) 0.8 N/A Clear Space? N/A Road X Slope (%) Clear Space to XWalk (in) 1.8 N/A N/A Any Obstructions? N/A Storm Grate/Utility Hazard? **Obstruction Type** 3200.00 Storm Grate/Utility Type