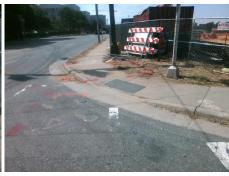

Cross Street: W 5TH ST Intersection ID: 11783 Main Street: N GRAHAM ST Location: W Initial Pass/Fail: Fail **Overall Compliance: No Severity Score:** 25 ADA ID: C3204015F67D Ramp Type: PerpDiag

**Codes/Mitigation Info/Possible Solution** 

N/A

N/A

N/A

N/A

Yes

Street 1 Name Stop Condition-Street 2 Street 2 Name

Remove & Replace Curb Ramp With Two New Directional Ramps or Equivalent.

Surveyor Notes:

N/A

PROW/ADA:

Total Cost:

R304.2.2, R304.5.3

N GRAHAM ST Signal W 5TH ST Stop Condition-Street 1 Signal

N/A N/A N/A **DWS Provided?** Landing Length (in) N/A Landing Width (in) N/A N/A **DWS Contrast?** N/A N/A N/A Landing Slope (%) DWS Length (in) N/A Landing X Slope (%) N/A N/A DWS Full Width? N/A Landing Curb? (Y/N) N/A N/A DWS Offset (in) N/A N/A Shared Landing? N/A **Gutter Ponding?** N/A N/A Gutter Slope (%) N/A Gutter Lip Ht (in) N/A N/A Gutter X Slope (%) N/A Painted X Walk1? Yes N/A Painted X Walk2? X Walk 1 Direction To SE X Walk 2 Direction N/A 100.0 X Walk 1 Width (in) X Walk 2 Width (in) X Walk 1 Slope (%) 3.0 X Walk 2 Slope (%) X Walk 1 X Slope (%) 1.1 X Walk 2 X Slope (%) N/A N/A Ramp inside XWalk2? Ramp inside XWalk1? Yes Road Slope (%) 0.8 N/A Clear Space? N/A Road X Slope (%) Clear Space to XWalk (in) 1.8 N/A N/A Any Obstructions? N/A Storm Grate/Utility Hazard? **Obstruction Type** 3200.00 Storm Grate/Utility Type