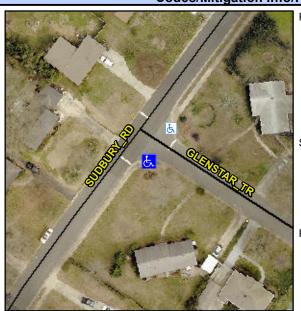

## **Access Compliance Report Public Rights-of-Way** (Curb Ramps)

Intersection ID: 12581 Main Street: GLENSTAR\_TR **Cross Street: SUDBURY RD** Location: **ADA ID: C320FC91E2C2** Ramp Type: Perp Initial Pass/Fail: Fail **Overall Compliance: No Severity Score:** 1.25