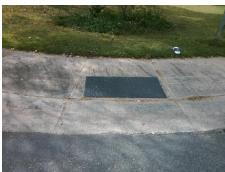

**Codes/Mitigation Info/Possible Solution** 

**GLENSTAR TR** Street 1 Name Stop Condition-Street 2 StopSign Street 2 Name N/A Stop Condition-Street 1 N/A Possible Solutions: Remove & Replace Entire Ramp. Surveyor Notes: N/A PROW/ADA: Not Found, R304.5.3

Total Cost: 1850.00

| Field Measurements/Component Compliance |                       |       |                        |                             |      |
|-----------------------------------------|-----------------------|-------|------------------------|-----------------------------|------|
| Compliance Description                  |                       | Data  | Compliance Description |                             | Data |
| N/A                                     | Ramp Length (in)      | 58.5  | Yes                    | Ramp Slope (%)              | 5.3  |
| Yes                                     | Ramp Width (in)       | 51.0  | No                     | Ramp XSlope (%)             | 2.3  |
| N/A                                     | Flare Type LT         | N/A   | N/A                    | Flare Type RT               | N/A  |
| N/A                                     | Flare Slope LT (%)    | N/A   | N/A                    | Flare Slope RT (%)          | N/A  |
| N/A                                     | Flare Traversable LT? | N/A   | N/A                    | Flare Traversable RT?       | N/A  |
| N/A                                     | Landing Length (in)   | N/A   | N/A                    | DWS Provided?               | N/A  |
| N/A                                     | Landing Width (in)    | N/A   | N/A                    | DWS Contrast?               | N/A  |
| N/A                                     | Landing Slope (%)     | N/A   | N/A                    | DWS Length (in)             | N/A  |
| N/A                                     | Landing X Slope (%)   | N/A   | N/A                    | DWS Full Width?             | N/A  |
| N/A                                     | Landing Curb? (Y/N)   | N/A   | N/A                    | DWS Offset (in)             | N/A  |
| N/A                                     | Shared Landing?       | N/A   |                        |                             |      |
| N/A                                     | Gutter Ponding?       | N/A   | N/A                    | Gutter Slope (%)            | N/A  |
| N/A                                     | Gutter Lip Ht (in)    | N/A   | N/A                    | Gutter X Slope (%)          | N/A  |
| N/A                                     | Painted X Walk1?      | No    | N/A                    | Painted X Walk2?            | N/A  |
|                                         | X Walk 1 Direction    | To NE |                        | X Walk 2 Direction          | N/A  |
| N/A                                     | X Walk 1 Width (in)   | N/A   | N/A                    | X Walk 2 Width (in)         | N/A  |
|                                         | X Walk 1 Slope (%)    | 5.1   |                        | X Walk 2 Slope (%)          | N/A  |
|                                         | X Walk 1 X Slope (%)  | 0.7   |                        | X Walk 2 X Slope (%)        | N/A  |
| N/A                                     | Ramp inside XWalk1?   | N/A   | N/A                    | Ramp inside XWalk2?         | N/A  |
|                                         | Road Slope (%)        | N/A   | N/A                    | Clear Space?                | N/A  |
|                                         | Road X Slope (%)      | N/A   | N/A                    | Clear Space to XWalk (in)   | N/A  |
| N/A                                     | Any Obstructions?     | N/A   | N/A                    | Storm Grate/Utility Hazard? | N/A  |
|                                         | Obstruction Type      |       |                        | Storm Grate/Utility Type    |      |
|                                         |                       | N/A   |                        |                             | N/A  |
|                                         |                       |       | Yes                    | Surface Condition? (G/P)    | Good |