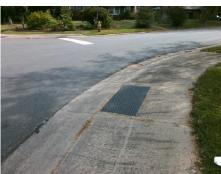

**Codes/Mitigation Info/Possible Solution** 

**GLENSTAR TR** Street 1 Name Stop Condition-Street 2 StopSign Street 2 Name N/A Stop Condition-Street 1 N/A Possible Solutions: Remove & Replace Entire Ramp. Surveyor Notes: N/A PROW/ADA: Not Found, R304.5.3

Total Cost: 1850.00

| Field Measurements/Component Compliance |                       |       |                        |                             |      |
|-----------------------------------------|-----------------------|-------|------------------------|-----------------------------|------|
| Compliance Description                  |                       | Data  | Compliance Description |                             | Data |
| N/A                                     | Ramp Length (in)      | 58.5  | Yes                    | Ramp Slope (%)              | 5.3  |
| Yes                                     | Ramp Width (in)       | 51.0  | No                     | Ramp XSlope (%)             | 2.3  |
| N/A                                     | Flare Type LT         | N/A   | N/A                    | Flare Type RT               | N/A  |
| N/A                                     | Flare Slope LT (%)    | N/A   | N/A                    | Flare Slope RT (%)          | N/A  |
| N/A                                     | Flare Traversable LT? | N/A   | N/A                    | Flare Traversable RT?       | N/A  |
| N/A                                     | Landing Length (in)   | N/A   | N/A                    | DWS Provided?               | N/A  |
| N/A                                     | Landing Width (in)    | N/A   | N/A                    | DWS Contrast?               | N/A  |
| N/A                                     | Landing Slope (%)     | N/A   | N/A                    | DWS Length (in)             | N/A  |
| N/A                                     | Landing X Slope (%)   | N/A   | N/A                    | DWS Full Width?             | N/A  |
| N/A                                     | Landing Curb? (Y/N)   | N/A   | N/A                    | DWS Offset (in)             | N/A  |
| N/A                                     | Shared Landing?       | N/A   |                        |                             |      |
| N/A                                     | Gutter Ponding?       | N/A   | N/A                    | Gutter Slope (%)            | N/A  |
| N/A                                     | Gutter Lip Ht (in)    | N/A   | N/A                    | Gutter X Slope (%)          | N/A  |
| N/A                                     | Painted X Walk1?      | No    | N/A                    | Painted X Walk2?            | N/A  |
|                                         | X Walk 1 Direction    | To NE |                        | X Walk 2 Direction          | N/A  |
| N/A                                     | X Walk 1 Width (in)   | N/A   | N/A                    | X Walk 2 Width (in)         | N/A  |
|                                         | X Walk 1 Slope (%)    | 5.1   |                        | X Walk 2 Slope (%)          | N/A  |
|                                         | X Walk 1 X Slope (%)  | 0.7   |                        | X Walk 2 X Slope (%)        | N/A  |
| N/A                                     | Ramp inside XWalk1?   | N/A   | N/A                    | Ramp inside XWalk2?         | N/A  |
|                                         | Road Slope (%)        | N/A   | N/A                    | Clear Space?                | N/A  |
|                                         | Road X Slope (%)      | N/A   | N/A                    | Clear Space to XWalk (in)   | N/A  |
| N/A                                     | Any Obstructions?     | N/A   | N/A                    | Storm Grate/Utility Hazard? | N/A  |
|                                         | Obstruction Type      |       |                        | Storm Grate/Utility Type    |      |
|                                         |                       | N/A   |                        |                             | N/A  |
|                                         |                       |       | Yes                    | Surface Condition? (G/P)    | Good |