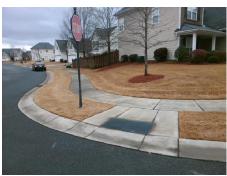

## Access Compliance Report Public Rights-of-Way (Curb Ramps)

Intersection ID: 47754Main Street:REBECCA\_RUN\_DRCross Street:BROCK\_RNLocation:NADA ID: C320FFE66595Ramp Type:BlendTrans1Initial Pass/Fail:FailOverall Compliance:NoSeverity Score:8.75

## Field Measurements/Component Compliance

Street 1 Name
Stop Condition-Street 1
Street 2 Name
Stop Condition-Street 2

BROCK RN None REBECCA RUN DR StopSign Possible Solutions:

Remove & Replace Curb Ramp With Two New Directional Ramps or Equivalent.

Surveyor Notes:

N/A

PROW/ADA:

Not Found, R304.5.1

Total Cost: \$ 3200.00

| Compliance Description Data |                       | Compliance Description |     | Data                        |       |
|-----------------------------|-----------------------|------------------------|-----|-----------------------------|-------|
| N/A                         | Ramp Length (in)      | 72.0                   | Yes | BlendTrans Slope (%)        | 3.5   |
| No                          | Ramp Width (in)       | 37.0                   | Yes | BlendTrans XSlope (%)       | 0.0   |
| N/A                         | Flare Type LT         | N/A                    | N/A | Flare Type RT               | N/A   |
| N/A                         | Flare Slope LT (%)    | N/A                    | N/A | Flare Slope RT (%)          | N/A   |
| N/A                         | Flare Traversable LT? | N/A                    | N/A | Flare Traversable RT?       | N/A   |
| N/A                         | Landing Length (in)   | N/A                    | N/A | DWS Provided?               | N/A   |
| N/A                         | Landing Width (in)    | N/A                    | N/A | DWS Contrast?               | N/A   |
| N/A                         | Landing Slope (%)     | N/A                    | N/A | DWS Length (in)             | N/A   |
| N/A                         | Landing X Slope (%)   | N/A                    | N/A | DWS Full Width?             | N/A   |
| N/A                         | Landing Curb? (Y/N)   | N/A                    | N/A | DWS Offset (in)             | N/A   |
| N/A                         | Shared Landing?       | N/A                    |     |                             |       |
| N/A                         | Gutter Ponding?       | N/A                    | N/A | Gutter Slope (%)            | N/A   |
| N/A                         | Gutter Lip Ht (in)    | N/A                    | N/A | Gutter X Slope (%)          | N/A   |
| N/A                         | Painted X Walk1?      | No                     | N/A | Painted X Walk2?            | No    |
|                             | X Walk 1 Direction    | To SW                  |     | X Walk 2 Direction          | To SE |
|                             | X Walk 1 Width (in)   | N/A                    |     | X Walk 2 Width (in)         | N/A   |
|                             | X Walk 1 Slope (%)    | 1.1                    |     | X Walk 2 Slope (%)          | 1.5   |
|                             | X Walk 1 X Slope (%)  | 1.1                    |     | X Walk 2 X Slope (%)        | 3.9   |
| N/A                         | Ramp inside XWalk1?   | N/A                    | N/A | Ramp inside XWalk2?         | N/A   |
|                             | Road Slope (%)        | 1.0                    |     | Clear Space?                | N/A   |
|                             | Road X Slope (%)      | 4.2                    | N/A | Clear Space to XWalk (in)   | N/A   |
| N/A                         | Any Obstructions?     | N/A                    | N/A | Storm Grate/Utility Hazard? | N/A   |
|                             | Obstruction Type      |                        |     | Storm Grate/Utility Type    |       |
|                             |                       | N/A                    |     |                             | N/A   |
|                             |                       |                        | Yes | Surface Condition? (G/P)    | Good  |
|                             |                       |                        | No  | Curb Slope (%)              | 18.5  |