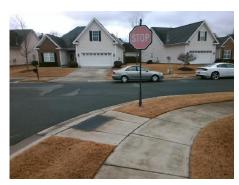

## Access Compliance Report Public Rights-of-Way (Curb Ramps)

Intersection ID: 47754Main Street:REBECCA\_RUN\_DRCross Street:BROCK\_RNLocation:NADA ID: C320FFE66595Ramp Type:BlendTrans1Initial Pass/Fail:FailOverall Compliance:NoSeverity Score:8.75

## Field Measurements/Component Compliance

Street 1 Name
Stop Condition-Street 1
Street 2 Name
Stop Condition-Street 2

BROCK RN None REBECCA RUN DR StopSign Possible Solutions:

Remove & Replace Curb Ramp With Two New Directional Ramps or Equivalent.

Surveyor Notes:

N/A

PROW/ADA:

Not Found, R304.5.1

Total Cost: \$ 3200.00

| Compliance Description Data |                       | Compliance Description |     | Data                        |       |
|-----------------------------|-----------------------|------------------------|-----|-----------------------------|-------|
| N/A                         | Ramp Length (in)      | 72.0                   | Yes | BlendTrans Slope (%)        | 3.5   |
| No                          | Ramp Width (in)       | 37.0                   | Yes | BlendTrans XSlope (%)       | 0.0   |
| N/A                         | Flare Type LT         | N/A                    | N/A | Flare Type RT               | N/A   |
| N/A                         | Flare Slope LT (%)    | N/A                    | N/A | Flare Slope RT (%)          | N/A   |
| N/A                         | Flare Traversable LT? | N/A                    | N/A | Flare Traversable RT?       | N/A   |
| N/A                         | Landing Length (in)   | N/A                    | N/A | DWS Provided?               | N/A   |
| N/A                         | Landing Width (in)    | N/A                    | N/A | DWS Contrast?               | N/A   |
| N/A                         | Landing Slope (%)     | N/A                    | N/A | DWS Length (in)             | N/A   |
| N/A                         | Landing X Slope (%)   | N/A                    | N/A | DWS Full Width?             | N/A   |
| N/A                         | Landing Curb? (Y/N)   | N/A                    | N/A | DWS Offset (in)             | N/A   |
| N/A                         | Shared Landing?       | N/A                    |     |                             |       |
| N/A                         | Gutter Ponding?       | N/A                    | N/A | Gutter Slope (%)            | N/A   |
| N/A                         | Gutter Lip Ht (in)    | N/A                    | N/A | Gutter X Slope (%)          | N/A   |
| N/A                         | Painted X Walk1?      | No                     | N/A | Painted X Walk2?            | No    |
|                             | X Walk 1 Direction    | To SW                  |     | X Walk 2 Direction          | To SE |
|                             | X Walk 1 Width (in)   | N/A                    |     | X Walk 2 Width (in)         | N/A   |
|                             | X Walk 1 Slope (%)    | 1.1                    |     | X Walk 2 Slope (%)          | 1.5   |
|                             | X Walk 1 X Slope (%)  | 1.1                    |     | X Walk 2 X Slope (%)        | 3.9   |
| N/A                         | Ramp inside XWalk1?   | N/A                    | N/A | Ramp inside XWalk2?         | N/A   |
|                             | Road Slope (%)        | 1.0                    |     | Clear Space?                | N/A   |
|                             | Road X Slope (%)      | 4.2                    | N/A | Clear Space to XWalk (in)   | N/A   |
| N/A                         | Any Obstructions?     | N/A                    | N/A | Storm Grate/Utility Hazard? | N/A   |
|                             | Obstruction Type      |                        |     | Storm Grate/Utility Type    |       |
|                             |                       | N/A                    |     |                             | N/A   |
|                             |                       |                        | Yes | Surface Condition? (G/P)    | Good  |
|                             |                       |                        | No  | Curb Slope (%)              | 18.5  |