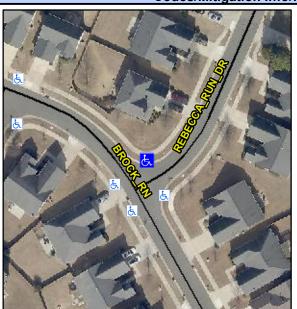

## Access Compliance Report Public Rights-of-Way (Curb Ramps)

Intersection ID: 47754Main Street:REBECCA\_RUN\_DRCross Street:BROCK\_RNLocation:NADA ID: C320FFE66595Ramp Type:BlendTrans1Initial Pass/Fail:FailOverall Compliance:NoSeverity Score:8.75

## Field Measurements/Component Compliance

Street 1 Name
Stop Condition-Street 1
Street 2 Name
Stop Condition-Street 2

BROCK RN None REBECCA RUN DR StopSign Possible Solutions:

Remove & Replace Curb Ramp With Two New Directional Ramps or Equivalent.