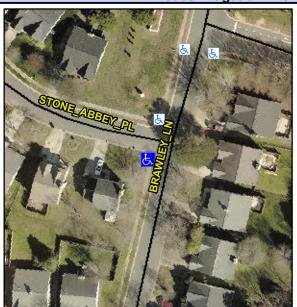

## Access Compliance Report Public Rights-of-Way (Curb Ramps)

Intersection ID: 9707 Main Street: BRAWLEY\_LN Cross Street: STONE\_ABBEY\_PL Location: SW

ADA ID: C328772183B8 Ramp Type: Perp Initial Pass/Fail: Fail Overall Compliance: No Severity Score: 21.25

## Field Measurements/Component Compliance

Street 1 Name STONEY ABBEY PL
Stop Condition-Street 2 StopSign
Street 2 Name N/A
Stop Condition-Street 1 N/A

| Possible Solutions:           | 9 |
|-------------------------------|---|
| Remove & Replace Entire Ramp. | N |
|                               | N |
|                               | N |
|                               | N |
|                               | N |
|                               | N |
| Surveyor Notes:               | N |
| N/A                           | N |
|                               | N |
|                               | N |
|                               | N |
| PROW/ADA:                     | N |
| Not Found, R304.5.1, R304.2.2 | N |
|                               | N |
|                               | N |
|                               | N |