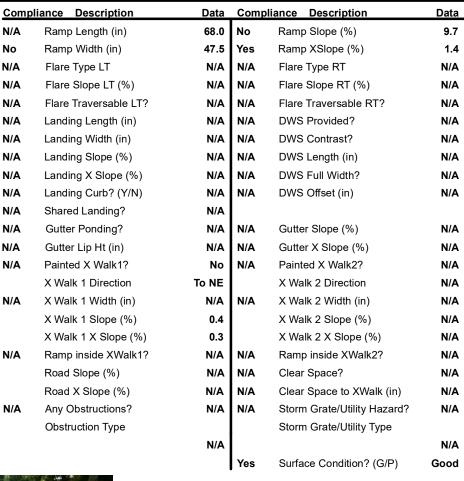

## Field Measurements/Component Compliance

Street 1 Name STONEY ABBEY PL
Stop Condition-Street 2 StopSign
Street 2 Name N/A
Stop Condition-Street 1 N/A

| Possible Solutions:           | 9 |
|-------------------------------|---|
| Remove & Replace Entire Ramp. | N |
|                               | N |
|                               | N |
|                               | N |
|                               | N |
|                               | N |
| Surveyor Notes:               | N |
| N/A                           | N |
|                               | N |
|                               | N |
|                               | N |
| PROW/ADA:                     | N |
| Not Found, R304.5.1, R304.2.2 | N |
|                               | N |
|                               | N |
|                               | N |