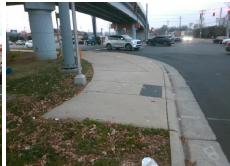

## Access Compliance Report Public Rights-of-Way (Curb Ramps)

Intersection ID: 17555Main Street: E\_WOODLAWN\_RDCross Street: OLD\_PINEVILLE\_RDLocation:NEADA ID: C32B04F29CD1Ramp Type: PerpInitial Pass/Fail: FailOverall Compliance: NoSeverity Score: 12.5

## Field Measurements/Component Compliance

Street 1 Name
OLD PINEVILLE RD
Stop Condition-Street 2
Signal
Street 2 Name
N/A
Stop Condition-Street 1
N/A

| 1   | Possible Solution             | Field Measurements/Component Compliance |                       |      |      |                             |      |
|-----|-------------------------------|-----------------------------------------|-----------------------|------|------|-----------------------------|------|
|     | Possible Solutions:           | Comp                                    | liance Description    | Data | Comp | liance Description          | Data |
|     | Remove & Replace Entire Ramp. | N/A                                     | Ramp Length (in)      | 99.0 | No   | Ramp Slope (%)              | 8.6  |
|     |                               | Yes                                     | Ramp Width (in)       | 48.0 | Yes  | Ramp XSlope (%)             | 1.0  |
| 200 |                               | N/A                                     | Flare Type LT         | N/A  | N/A  | Flare Type RT               | N/A  |
| Š   |                               | N/A                                     | Flare Slope LT (%)    | N/A  | N/A  | Flare Slope RT (%)          | N/A  |
|     |                               | N/A                                     | Flare Traversable LT? | N/A  | N/A  | Flare Traversable RT?       | N/A  |
| 1   |                               | N/A                                     | Landing Length (in)   | N/A  | N/A  | DWS Provided?               | N/A  |
|     | Surveyor Notes:               | N/A                                     | Landing Width (in)    | N/A  | N/A  | DWS Contrast?               | N/A  |
| 1   | N/A                           | N/A                                     | Landing Slope (%)     | N/A  | N/A  | DWS Length (in)             | N/A  |
| ,   |                               | N/A                                     | Landing X Slope (%)   | N/A  | N/A  | DWS Full Width?             | N/A  |
| 900 |                               | N/A                                     | Landing Curb? (Y/N)   | N/A  | N/A  | DWS Offset (in)             | N/A  |
| 8   |                               | N/A                                     | Shared Landing?       | N/A  |      |                             |      |
|     | PROW/ADA:                     | N/A                                     | Gutter Ponding?       | N/A  | N/A  | Gutter Slope (%)            | N/A  |
|     | Not Found, R304.2.2           | N/A                                     | Gutter Lip Ht (in)    | N/A  | N/A  | Gutter X Slope (%)          | N/A  |
| ì   | •                             | N/A                                     | Painted X Walk1?      | No   | N/A  | Painted X Walk2?            | N/A  |
| è   |                               |                                         | X Walk 1 Direction    | To W |      | X Walk 2 Direction          | N/A  |
|     |                               | N/A                                     | X Walk 1 Width (in)   | N/A  | N/A  | X Walk 2 Width (in)         | N/A  |
|     |                               |                                         | X Walk 1 Slope (%)    | 1.2  |      | X Walk 2 Slope (%)          | N/A  |
|     |                               |                                         | X Walk 1 X Slope (%)  | 1.2  |      | X Walk 2 X Slope (%)        | N/A  |
|     |                               | N/A                                     | Ramp inside XWalk1?   | N/A  | N/A  | Ramp inside XWalk2?         | N/A  |
|     |                               |                                         | Road Slope (%)        | N/A  | N/A  | Clear Space?                | N/A  |
|     |                               |                                         | Road X Slope (%)      | N/A  | N/A  | Clear Space to XWalk (in)   | N/A  |
|     |                               | N/A                                     | Any Obstructions?     | N/A  | N/A  | Storm Grate/Utility Hazard? | N/A  |
|     | Total Cost: \$ 1850.00        |                                         | Obstruction Type      |      | l    | Storm Grate/Utility Type    |      |
|     |                               |                                         |                       | N/A  |      |                             | N/A  |
|     |                               |                                         |                       |      | Yes  | Surface Condition? (G/P)    | Good |
|     |                               |                                         |                       |      |      |                             |      |