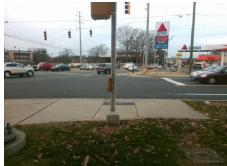

## Access Compliance Report Public Rights-of-Way (Curb Ramps)

Intersection ID: 17555Main Street: E\_WOODLAWN\_RDCross Street: OLD\_PINEVILLE\_RDLocation:NEADA ID: C32B04F29CD1Ramp Type: PerpInitial Pass/Fail: FailOverall Compliance: NoSeverity Score: 12.5

## Field Measurements/Component Compliance

Street 1 Name
OLD PINEVILLE RD
Stop Condition-Street 2
Signal
Street 2 Name
N/A
Stop Condition-Street 1
N/A

| 1   | Possible Solution             | Field Measurements/Component Compliance |                       |      |      |                             |      |
|-----|-------------------------------|-----------------------------------------|-----------------------|------|------|-----------------------------|------|
|     | Possible Solutions:           | Comp                                    | liance Description    | Data | Comp | liance Description          | Data |
|     | Remove & Replace Entire Ramp. | N/A                                     | Ramp Length (in)      | 99.0 | No   | Ramp Slope (%)              | 8.6  |
|     |                               | Yes                                     | Ramp Width (in)       | 48.0 | Yes  | Ramp XSlope (%)             | 1.0  |
| 200 |                               | N/A                                     | Flare Type LT         | N/A  | N/A  | Flare Type RT               | N/A  |
| Š   |                               | N/A                                     | Flare Slope LT (%)    | N/A  | N/A  | Flare Slope RT (%)          | N/A  |
|     |                               | N/A                                     | Flare Traversable LT? | N/A  | N/A  | Flare Traversable RT?       | N/A  |
| 1   |                               | N/A                                     | Landing Length (in)   | N/A  | N/A  | DWS Provided?               | N/A  |
|     | Surveyor Notes:               | N/A                                     | Landing Width (in)    | N/A  | N/A  | DWS Contrast?               | N/A  |
| 1   | N/A                           | N/A                                     | Landing Slope (%)     | N/A  | N/A  | DWS Length (in)             | N/A  |
| ,   |                               | N/A                                     | Landing X Slope (%)   | N/A  | N/A  | DWS Full Width?             | N/A  |
| 900 |                               | N/A                                     | Landing Curb? (Y/N)   | N/A  | N/A  | DWS Offset (in)             | N/A  |
| 8   |                               | N/A                                     | Shared Landing?       | N/A  |      |                             |      |
|     | PROW/ADA:                     | N/A                                     | Gutter Ponding?       | N/A  | N/A  | Gutter Slope (%)            | N/A  |
|     | Not Found, R304.2.2           | N/A                                     | Gutter Lip Ht (in)    | N/A  | N/A  | Gutter X Slope (%)          | N/A  |
| ì   | •                             | N/A                                     | Painted X Walk1?      | No   | N/A  | Painted X Walk2?            | N/A  |
| è   |                               |                                         | X Walk 1 Direction    | To W |      | X Walk 2 Direction          | N/A  |
|     |                               | N/A                                     | X Walk 1 Width (in)   | N/A  | N/A  | X Walk 2 Width (in)         | N/A  |
|     |                               |                                         | X Walk 1 Slope (%)    | 1.2  |      | X Walk 2 Slope (%)          | N/A  |
|     |                               |                                         | X Walk 1 X Slope (%)  | 1.2  |      | X Walk 2 X Slope (%)        | N/A  |
|     |                               | N/A                                     | Ramp inside XWalk1?   | N/A  | N/A  | Ramp inside XWalk2?         | N/A  |
|     |                               |                                         | Road Slope (%)        | N/A  | N/A  | Clear Space?                | N/A  |
|     |                               |                                         | Road X Slope (%)      | N/A  | N/A  | Clear Space to XWalk (in)   | N/A  |
|     |                               | N/A                                     | Any Obstructions?     | N/A  | N/A  | Storm Grate/Utility Hazard? | N/A  |
|     | Total Cost: \$ 1850.00        |                                         | Obstruction Type      |      | l    | Storm Grate/Utility Type    |      |
|     |                               |                                         |                       | N/A  |      |                             | N/A  |
|     |                               |                                         |                       |      | Yes  | Surface Condition? (G/P)    | Good |
|     |                               |                                         |                       |      |      |                             |      |