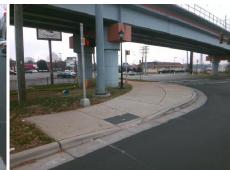

## Access Compliance Report Public Rights-of-Way (Curb Ramps)

Intersection ID: 17555Main Street: E\_WOODLAWN\_RDCross Street: OLD\_PINEVILLE\_RDLocation:NEADA ID: C32B04F29CD1Ramp Type: PerpInitial Pass/Fail: FailOverall Compliance: NoSeverity Score: 12.5

## Field Measurements/Component Compliance

Street 1 Name
OLD PINEVILLE RD
Stop Condition-Street 2
Signal
Street 2 Name
N/A
Stop Condition-Street 1
N/A

| 1   | Possible Solution             | Field Measurements/Component Compliance |                       |      |      |                             |      |
|-----|-------------------------------|-----------------------------------------|-----------------------|------|------|-----------------------------|------|
|     | Possible Solutions:           | Comp                                    | liance Description    | Data | Comp | liance Description          | Data |
|     | Remove & Replace Entire Ramp. | N/A                                     | Ramp Length (in)      | 99.0 | No   | Ramp Slope (%)              | 8.6  |
|     |                               | Yes                                     | Ramp Width (in)       | 48.0 | Yes  | Ramp XSlope (%)             | 1.0  |
| 200 |                               | N/A                                     | Flare Type LT         | N/A  | N/A  | Flare Type RT               | N/A  |
| Š   |                               | N/A                                     | Flare Slope LT (%)    | N/A  | N/A  | Flare Slope RT (%)          | N/A  |
|     |                               | N/A                                     | Flare Traversable LT? | N/A  | N/A  | Flare Traversable RT?       | N/A  |
| 1   |                               | N/A                                     | Landing Length (in)   | N/A  | N/A  | DWS Provided?               | N/A  |
|     | Surveyor Notes:               | N/A                                     | Landing Width (in)    | N/A  | N/A  | DWS Contrast?               | N/A  |
| 1   | N/A                           | N/A                                     | Landing Slope (%)     | N/A  | N/A  | DWS Length (in)             | N/A  |
| ,   |                               | N/A                                     | Landing X Slope (%)   | N/A  | N/A  | DWS Full Width?             | N/A  |
| 900 |                               | N/A                                     | Landing Curb? (Y/N)   | N/A  | N/A  | DWS Offset (in)             | N/A  |
| 8   |                               | N/A                                     | Shared Landing?       | N/A  |      |                             |      |
|     | PROW/ADA:                     | N/A                                     | Gutter Ponding?       | N/A  | N/A  | Gutter Slope (%)            | N/A  |
|     | Not Found, R304.2.2           | N/A                                     | Gutter Lip Ht (in)    | N/A  | N/A  | Gutter X Slope (%)          | N/A  |
| ì   | •                             | N/A                                     | Painted X Walk1?      | No   | N/A  | Painted X Walk2?            | N/A  |
| è   |                               |                                         | X Walk 1 Direction    | To W |      | X Walk 2 Direction          | N/A  |
|     |                               | N/A                                     | X Walk 1 Width (in)   | N/A  | N/A  | X Walk 2 Width (in)         | N/A  |
|     |                               |                                         | X Walk 1 Slope (%)    | 1.2  |      | X Walk 2 Slope (%)          | N/A  |
|     |                               |                                         | X Walk 1 X Slope (%)  | 1.2  |      | X Walk 2 X Slope (%)        | N/A  |
|     |                               | N/A                                     | Ramp inside XWalk1?   | N/A  | N/A  | Ramp inside XWalk2?         | N/A  |
|     |                               |                                         | Road Slope (%)        | N/A  | N/A  | Clear Space?                | N/A  |
|     |                               |                                         | Road X Slope (%)      | N/A  | N/A  | Clear Space to XWalk (in)   | N/A  |
|     |                               | N/A                                     | Any Obstructions?     | N/A  | N/A  | Storm Grate/Utility Hazard? | N/A  |
|     | Total Cost: \$ 1850.00        |                                         | Obstruction Type      |      | l    | Storm Grate/Utility Type    |      |
|     |                               |                                         |                       | N/A  |      |                             | N/A  |
|     |                               |                                         |                       |      | Yes  | Surface Condition? (G/P)    | Good |
|     |                               |                                         |                       |      |      |                             |      |