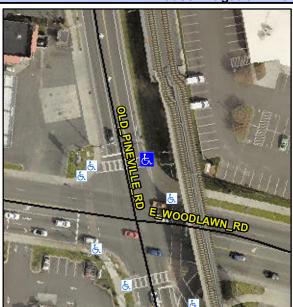

## Access Compliance Report Public Rights-of-Way (Curb Ramps)

Intersection ID: 17555Main Street: E\_WOODLAWN\_RDCross Street: OLD\_PINEVILLE\_RDLocation:NEADA ID: C32B04F29CD1Ramp Type: PerpInitial Pass/Fail: FailOverall Compliance: NoSeverity Score: 12.5

## Field Measurements/Component Compliance

Street 1 Name
OLD PINEVILLE RD
Stop Condition-Street 2
Signal
Street 2 Name
N/A
Stop Condition-Street 1
N/A

| 1   | Possible Solution             | Field Measurements/Component Compliance |                       |      |      |                             |      |
|-----|-------------------------------|-----------------------------------------|-----------------------|------|------|-----------------------------|------|
|     | Possible Solutions:           | Comp                                    | liance Description    | Data | Comp | liance Description          | Data |
|     | Remove & Replace Entire Ramp. | N/A                                     | Ramp Length (in)      | 99.0 | No   | Ramp Slope (%)              | 8.6  |
|     |                               | Yes                                     | Ramp Width (in)       | 48.0 | Yes  | Ramp XSlope (%)             | 1.0  |
| 200 |                               | N/A                                     | Flare Type LT         | N/A  | N/A  | Flare Type RT               | N/A  |
| Š   |                               | N/A                                     | Flare Slope LT (%)    | N/A  | N/A  | Flare Slope RT (%)          | N/A  |
|     |                               | N/A                                     | Flare Traversable LT? | N/A  | N/A  | Flare Traversable RT?       | N/A  |
| 1   |                               | N/A                                     | Landing Length (in)   | N/A  | N/A  | DWS Provided?               | N/A  |
|     | Surveyor Notes:               | N/A                                     | Landing Width (in)    | N/A  | N/A  | DWS Contrast?               | N/A  |
| 1   | N/A                           | N/A                                     | Landing Slope (%)     | N/A  | N/A  | DWS Length (in)             | N/A  |
| ,   |                               | N/A                                     | Landing X Slope (%)   | N/A  | N/A  | DWS Full Width?             | N/A  |
| 900 |                               | N/A                                     | Landing Curb? (Y/N)   | N/A  | N/A  | DWS Offset (in)             | N/A  |
| 8   |                               | N/A                                     | Shared Landing?       | N/A  |      |                             |      |
|     | PROW/ADA:                     | N/A                                     | Gutter Ponding?       | N/A  | N/A  | Gutter Slope (%)            | N/A  |
|     | Not Found, R304.2.2           | N/A                                     | Gutter Lip Ht (in)    | N/A  | N/A  | Gutter X Slope (%)          | N/A  |
| ì   | •                             | N/A                                     | Painted X Walk1?      | No   | N/A  | Painted X Walk2?            | N/A  |
| è   |                               |                                         | X Walk 1 Direction    | To W |      | X Walk 2 Direction          | N/A  |
|     |                               | N/A                                     | X Walk 1 Width (in)   | N/A  | N/A  | X Walk 2 Width (in)         | N/A  |
|     |                               |                                         | X Walk 1 Slope (%)    | 1.2  |      | X Walk 2 Slope (%)          | N/A  |
|     |                               |                                         | X Walk 1 X Slope (%)  | 1.2  |      | X Walk 2 X Slope (%)        | N/A  |
|     |                               | N/A                                     | Ramp inside XWalk1?   | N/A  | N/A  | Ramp inside XWalk2?         | N/A  |
|     |                               |                                         | Road Slope (%)        | N/A  | N/A  | Clear Space?                | N/A  |
|     |                               |                                         | Road X Slope (%)      | N/A  | N/A  | Clear Space to XWalk (in)   | N/A  |
|     |                               | N/A                                     | Any Obstructions?     | N/A  | N/A  | Storm Grate/Utility Hazard? | N/A  |
|     | Total Cost: \$ 1850.00        |                                         | Obstruction Type      |      | l    | Storm Grate/Utility Type    |      |
|     |                               |                                         |                       | N/A  |      |                             | N/A  |
|     |                               |                                         |                       |      | Yes  | Surface Condition? (G/P)    | Good |
|     |                               |                                         |                       |      |      |                             |      |