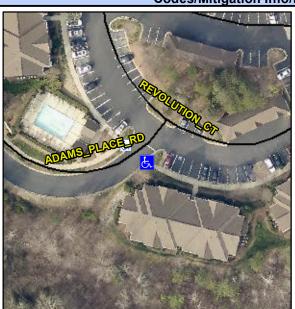

## Access Compliance Report Public Rights-of-Way (Curb Ramps)

Intersection ID: 43883 Main Street: ADAMS\_PLACE\_RD Cross Street: REVOLUTION\_CT Location: S

ADA ID: C32DFE9C4E09 Ramp Type: Perp Initial Pass/Fail: Fail Overall Compliance: No Severity Score: 26.25