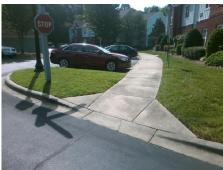

## Field Measurements/Component Compliance

Street 1 Name ADAM PLACE RD
Stop Condition-Street 2 StopSign
Street 2 Name N/A
Stop Condition-Street 1 N/A

| Possible Solution             |     |
|-------------------------------|-----|
| Possible Solutions:           | Co  |
| Remove & Replace Entire Ramp. | N/A |
| ·                             | Yes |
|                               | N/A |
|                               | N/A |
|                               | N/A |
|                               | N/A |
| Surveyor Notes:               | N/A |
| N/A                           | N/A |
|                               | N/A |
|                               | N/A |
|                               | N/A |
| PROW/ADA:                     | N/A |
| R304.2.2, R304.5.3            | N/A |
| ,                             | N/A |
|                               | N/A |
|                               | N/A |

Total Cost: \$ 1850.00

| Field Measurements/Component Compliance |                       |       |      |                             |      |  |  |
|-----------------------------------------|-----------------------|-------|------|-----------------------------|------|--|--|
| Comp                                    | liance Description    | Data  | Comp | liance Description          | Data |  |  |
| N/A                                     | Ramp Length (in)      | 47.0  | No   | Ramp Slope (%)              | 20.0 |  |  |
| Yes                                     | Ramp Width (in)       | 60.0  | No   | Ramp XSlope (%)             | 3.7  |  |  |
| N/A                                     | Flare Type LT         | N/A   | N/A  | Flare Type RT               | N/A  |  |  |
| N/A                                     | Flare Slope LT (%)    | N/A   | N/A  | Flare Slope RT (%)          | N/A  |  |  |
| N/A                                     | Flare Traversable LT? | N/A   | N/A  | Flare Traversable RT?       | N/A  |  |  |
| N/A                                     | Landing Length (in)   | N/A   | N/A  | DWS Provided?               | N/A  |  |  |
| N/A                                     | Landing Width (in)    | N/A   | N/A  | DWS Contrast?               | N/A  |  |  |
| N/A                                     | Landing Slope (%)     | N/A   | N/A  | DWS Length (in)             | N/A  |  |  |
| N/A                                     | Landing X Slope (%)   | N/A   | N/A  | DWS Full Width?             | N/A  |  |  |
| N/A                                     | Landing Curb? (Y/N)   | N/A   | N/A  | DWS Offset (in)             | N/A  |  |  |
| N/A                                     | Shared Landing?       | N/A   |      |                             |      |  |  |
| N/A                                     | Gutter Ponding?       | N/A   | N/A  | Gutter Slope (%)            | N/A  |  |  |
| N/A                                     | Gutter Lip Ht (in)    | N/A   | N/A  | Gutter X Slope (%)          | N/A  |  |  |
| N/A                                     | Painted X Walk1?      | No    | N/A  | Painted X Walk2?            | N/A  |  |  |
|                                         | X Walk 1 Direction    | To NW |      | X Walk 2 Direction          | N/A  |  |  |
| N/A                                     | X Walk 1 Width (in)   | N/A   | N/A  | X Walk 2 Width (in)         | N/A  |  |  |
|                                         | X Walk 1 Slope (%)    | 2.9   |      | X Walk 2 Slope (%)          | N/A  |  |  |
|                                         | X Walk 1 X Slope (%)  | 4.0   |      | X Walk 2 X Slope (%)        | N/A  |  |  |
| N/A                                     | Ramp inside XWalk1?   | N/A   | N/A  | Ramp inside XWalk2?         | N/A  |  |  |
|                                         | Road Slope (%)        | N/A   | N/A  | Clear Space?                | N/A  |  |  |
|                                         | Road X Slope (%)      | N/A   | N/A  | Clear Space to XWalk (in)   | N/A  |  |  |
| N/A                                     | Any Obstructions?     | N/A   | N/A  | Storm Grate/Utility Hazard? | N/A  |  |  |
|                                         | Obstruction Type      |       |      | Storm Grate/Utility Type    |      |  |  |
|                                         |                       | N/A   |      |                             | N/A  |  |  |
|                                         |                       |       | Yes  | Surface Condition? (G/P)    | Good |  |  |
| 2.13                                    |                       |       |      |                             |      |  |  |