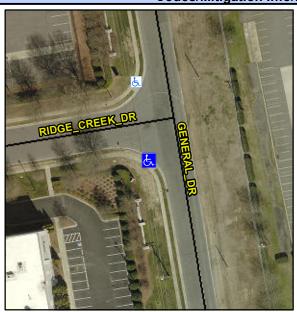

Intersection ID: 32013 Main Street: RIDGE CREEK DR **Cross Street: GENERAL DR** Location: SW **Overall Compliance: No Severity Score:** ADA ID: C331675DF576 Ramp Type: Combination1Diag Initial Pass/Fail: Fail 0

**Codes/Mitigation Info/Possible Solution** 

Field Measurements/Component Compliance

Street 1 Name Stop Condition-Street 1 Street 2 Name Stop Condition-Street 2

None **GENERAL DR** StopSign RIDGE CREEK DR