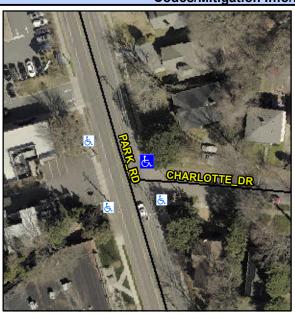

## **Access Compliance Report Public Rights-of-Way** (Curb Ramps)

N/A

Good

Cross Street: PARK RD Intersection ID: 15422 Main Street: CHARLOTTE DR Location: NE Initial Pass/Fail: Fail **Overall Compliance: No Severity Score:** ADA ID: C33212EA5439 Ramp Type: PerpDiag 12.5

## Field Measurements/Component Compliance

Street 1 Name Stop Condition-Street 2 Street 2 Name Stop Condition-Street 1 PARK RD

None

StopSign

**CHARLOTTE DR** 

Remove & Replace Curb Ramp With Two New Directional Ramps or Equivalent. Surveyor Notes: N/A PROW/ADA: Not Found, R304.2.2