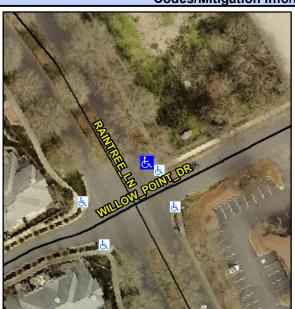

## Access Compliance Report Public Rights-of-Way (Curb Ramps)

Data

Intersection ID: 25357Main Street:RAINTREE\_LNCross Street:WILLOW\_POINT\_DRLocation:NEADA ID: C3332FBC84D1Ramp Type:PerpInitial Pass/Fail:FailOverall Compliance:NoSeverity Score:13.75

## Field Measurements/Component Compliance

Data Compliance Description

| Street 1 Name           | RAINTREE LN |
|-------------------------|-------------|
| Stop Condition-Street 2 | None        |
| Street 2 Name           | N/A         |
| Stop Condition-Street 1 | N/A         |