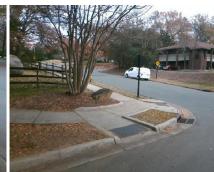

| Possible Solutions:           | Compliance Descriptio        | n    |
|-------------------------------|------------------------------|------|
| Remove & Replace Entire Ramp. | N/A Ramp Length (in)         |      |
| i i                           | Yes Ramp Width (in)          |      |
|                               | N/A Flare Type LT            |      |
|                               | N/A Flare Slope LT (%        | ó)   |
|                               | N/A Flare Traversable        | LT   |
| 1                             | <b>N/A</b> Landing Length (i | n)   |
| Surveyor Notes:               | N/A Landing Width (in        | )    |
| N/A                           | N/A Landing Slope (%         | ,)   |
|                               | N/A Landing X Slope          | (%)  |
|                               | N/A Landing Curb? (Y         | /N)  |
|                               | N/A Shared Landing?          |      |
| PROW/ADA:                     | N/A Gutter Ponding?          |      |
| Not Found, R304.2.2, R304.5.3 | N/A Gutter Lip Ht (in)       |      |
|                               | N/A Painted X Walk1?         | ,    |
|                               | X Walk 1 Direction           | n    |
|                               | N/A X Walk 1 Width (ii       | n)   |
|                               | X Walk 1 Slope (9            | %)   |
|                               | X Walk 1 X Slope             | (%   |
|                               | N/A Ramp inside XWa          | ılk1 |
|                               | Road Slope (%)               |      |
|                               |                              |      |

|  |  |   |  | ini dili |  |
|--|--|---|--|----------|--|
|  |  |   |  |          |  |
|  |  | - |  |          |  |

1850.00

N/A

|    | Ramp Length (in)      | 54.0  | No                      | Ramp Slope (%)              | 8.4  |
|----|-----------------------|-------|-------------------------|-----------------------------|------|
|    | Ramp Width (in)       | 52.5  | No                      | Ramp XSlope (%)             | 2.6  |
|    | Flare Type LT         | N/A   | N/A                     | Flare Type RT               | N/A  |
|    | Flare Slope LT (%)    | N/A   | N/A                     | Flare Slope RT (%)          | N/A  |
|    | Flare Traversable LT? | N/A   | N/A                     | Flare Traversable RT?       | N/A  |
|    | Landing Length (in)   | N/A   | N/A                     | DWS Provided?               | N/A  |
|    | Landing Width (in)    | N/A   | N/A                     | DWS Contrast?               | N/A  |
|    | Landing Slope (%)     | N/A   | N/A N/A DWS Length (in) |                             | N/A  |
|    | Landing X Slope (%)   | N/A   | N/A N/A DWS Full Width? |                             | N/A  |
|    | Landing Curb? (Y/N)   | N/A   | N/A                     | DWS Offset (in)             | N/A  |
|    | Shared Landing?       | N/A   |                         |                             |      |
|    | Gutter Ponding?       | N/A   | N/A                     | Gutter Slope (%)            | N/A  |
|    | Gutter Lip Ht (in)    | N/A   | N/A                     | Gutter X Slope (%)          | N/A  |
|    | Painted X Walk1?      | No    | N/A                     | Painted X Walk2?            | N/A  |
|    | X Walk 1 Direction    | To SW |                         | X Walk 2 Direction          | N/A  |
|    | X Walk 1 Width (in)   | N/A   | N/A                     | X Walk 2 Width (in)         | N/A  |
|    | X Walk 1 Slope (%)    | 4.3   |                         | X Walk 2 Slope (%)          | N/A  |
|    | X Walk 1 X Slope (%)  | 2.4   |                         | X Walk 2 X Slope (%)        | N/A  |
|    | Ramp inside XWalk1?   | N/A   | N/A                     | Ramp inside XWalk2?         | N/A  |
|    | Road Slope (%)        | N/A   | N/A                     | Clear Space?                | N/A  |
|    | Road X Slope (%)      | N/A   | N/A                     | Clear Space to XWalk (in)   | N/A  |
|    | Any Obstructions?     | N/A   | N/A                     | Storm Grate/Utility Hazard? | N/A  |
|    | Obstruction Type      |       |                         | Storm Grate/Utility Type    |      |
|    |                       | N/A   |                         |                             | N/A  |
|    |                       |       | Yes                     | Surface Condition? (G/P)    | Good |
| 17 | A constant            |       | -                       |                             |      |