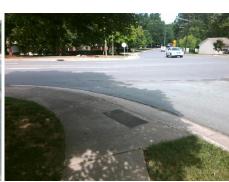

## Field Measurements/Component Compliance

Street 1 Name
Stop Condition-Street 2
Street 2 Name
Stop Condition-Street 1

OLD REID RD StopSign PARK RD None Remove & Replace Curb Ramp With
Two New Directional Ramps or
Equivalent.

Not Found, R304.5.3

Remove & Replace Curb Ramp With
Not Found, R304.5.3

Total Cost: \$ 3200.00

| Field Measurements/Component Compilance |                       |       |                        |        |                         |       |
|-----------------------------------------|-----------------------|-------|------------------------|--------|-------------------------|-------|
| Compliance Description                  |                       | Data  | Comp                   | liance | Description             | Data  |
| N/A                                     | Ramp Length (in)      | 83.0  | Yes                    | Ram    | Slope (%)               | 5.7   |
| Yes                                     | Ramp Width (in)       | 48.0  | No                     | Ram    | XSlope (%)              | 5.2   |
| N/A                                     | Flare Type LT         | N/A   | N/A                    | Flare  | Type RT                 | N/A   |
| N/A                                     | Flare Slope LT (%)    | N/A   | N/A Flare Slope RT (%) |        | N/A                     |       |
| N/A                                     | Flare Traversable LT? | N/A   | N/A                    | Flare  | Traversable RT?         | N/A   |
| N/A                                     | Landing Length (in)   | N/A   | N/A                    | DWS    | Provided?               | N/A   |
| N/A                                     | Landing Width (in)    | N/A   | N/A                    | DWS    | Contrast?               | N/A   |
| N/A                                     | Landing Slope (%)     | N/A   | N/A                    | DWS    | Length (in)             | N/A   |
| N/A                                     | Landing X Slope (%)   | N/A   | N/A                    | DWS    | Full Width?             | N/A   |
| N/A                                     | Landing Curb? (Y/N)   | N/A   | N/A                    | DWS    | Offset (in)             | N/A   |
| N/A                                     | Shared Landing?       | N/A   |                        |        |                         |       |
| N/A                                     | Gutter Ponding?       | N/A   | N/A                    | Gutte  | r Slope (%)             | N/A   |
| N/A                                     | Gutter Lip Ht (in)    | 0.5   | N/A                    | Gutte  | er X Slope (%)          | N/A   |
| N/A                                     | Painted X Walk1?      | No    | N/A                    | Paint  | ed X Walk2?             | No    |
|                                         | X Walk 1 Direction    | To NE |                        | X Wa   | lk 2 Direction          | To NW |
| N/A                                     | X Walk 1 Width (in)   | N/A   | N/A                    | X Wa   | lk 2 Width (in)         | N/A   |
|                                         | X Walk 1 Slope (%)    | 3.2   |                        | X Wa   | lk 2 Slope (%)          | 1.5   |
|                                         | X Walk 1 X Slope (%)  | 2.4   |                        | X Wa   | lk 2 X Slope (%)        | 0.5   |
| N/A                                     | Ramp inside XWalk1?   | N/A   | N/A                    | Ram    | inside XWalk2?          | N/A   |
|                                         | Road Slope (%)        | 0.9   | N/A                    | Clear  | Space?                  | N/A   |
|                                         | Road X Slope (%)      | 1.9   | N/A                    | Clear  | Space to XWalk (in)     | N/A   |
| N/A                                     | Any Obstructions?     | N/A   | N/A                    | Storn  | n Grate/Utility Hazard? | N/A   |