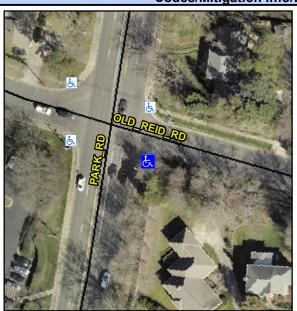

## Access Compliance Report Public Rights-of-Way (Curb Ramps)

Intersection ID: 20969 Main Street: OLD\_REID\_RD Cross Street: PARK\_RD Location: SE

ADA ID: C339CA9F4741 Ramp Type: PerpDiag Initial Pass/Fail: Fail Overall Compliance: No Severity Score: 12.5

## Field Measurements/Component Compliance

Street 1 Name
Stop Condition-Street 2
Street 2 Name
Stop Condition-Street 1

OLD REID RD StopSign PARK RD None Remove & Replace Curb Ramp With
Two New Directional Ramps or
Equivalent.