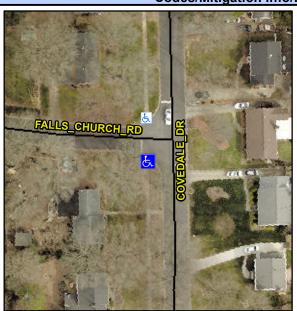

## Access Compliance Report Public Rights-of-Way (Curb Ramps)

Intersection ID: 21268 Main Street: COVEDALE\_DR Cross Street: FALLS\_CHURCH\_RD Location: SW

ADA ID: C33BCA90128A Ramp Type: PerpDiag Initial Pass/Fail: Fail Overall Compliance: No Severity Score: 12.5