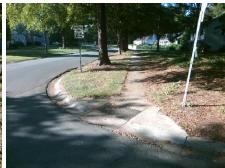

## Field Measurements/Component Compliance

Street 1 Name
Stop Condition-Street 2
Street 2 Name
Stop Condition-Street 1

COVEDALE DR StopSign FALLS CHURCH RD StopSign Possible Solutions:

Remove & Replace Curb Ramp With
Two New Directional Ramps or
Equivalent.

Surveyor Notes:
N/A

PROW/ADA:
Not Found, R304.2.2

Total Cost: \$ 3200.00

| Fleid Measurements/Component Compliance |                       |      |                        |                             |      |
|-----------------------------------------|-----------------------|------|------------------------|-----------------------------|------|
| Compliance Description                  |                       | Data | Compliance Description |                             | Data |
| N/A                                     | Ramp Length (in)      | 48.0 | No                     | Ramp Slope (%)              | 10.9 |
| Yes                                     | Ramp Width (in)       | 48.0 | Yes                    | Ramp XSlope (%)             | 1.7  |
| N/A                                     | Flare Type LT         | N/A  | N/A                    | Flare Type RT               | N/A  |
| N/A                                     | Flare Slope LT (%)    | N/A  | N/A                    | Flare Slope RT (%)          | N/A  |
| N/A                                     | Flare Traversable LT? | N/A  | N/A                    | Flare Traversable RT?       | N/A  |
| N/A                                     | Landing Length (in)   | N/A  | N/A                    | DWS Provided?               | N/A  |
| N/A                                     | Landing Width (in)    | N/A  | N/A                    | DWS Contrast?               | N/A  |
| N/A                                     | Landing Slope (%)     | N/A  | N/A                    | DWS Length (in)             | N/A  |
| N/A                                     | Landing X Slope (%)   | N/A  | N/A                    | DWS Full Width?             | N/A  |
| N/A                                     | Landing Curb? (Y/N)   | N/A  | N/A                    | DWS Offset (in)             | N/A  |
| N/A                                     | Shared Landing?       | N/A  |                        |                             |      |
| N/A                                     | Gutter Ponding?       | N/A  | N/A                    | Gutter Slope (%)            | N/A  |
| N/A                                     | Gutter Lip Ht (in)    | N/A  | N/A                    | Gutter X Slope (%)          | N/A  |
| N/A                                     | Painted X Walk1?      | No   | N/A                    | Painted X Walk2?            | No   |
|                                         | X Walk 1 Direction    | To E |                        | X Walk 2 Direction          | To N |
| N/A                                     | X Walk 1 Width (in)   | N/A  | N/A                    | X Walk 2 Width (in)         | N/A  |
|                                         | X Walk 1 Slope (%)    | 1.0  |                        | X Walk 2 Slope (%)          | 0.3  |
|                                         | X Walk 1 X Slope (%)  | 0.8  |                        | X Walk 2 X Slope (%)        | 1.5  |
| N/A                                     | Ramp inside XWalk1?   | N/A  | N/A                    | Ramp inside XWalk2?         | N/A  |
|                                         | Road Slope (%)        | 1.0  | N/A                    | Clear Space?                | N/A  |
|                                         | Road X Slope (%)      | 2.2  | N/A                    | Clear Space to XWalk (in)   | N/A  |
| N/A                                     | Any Obstructions?     | N/A  | N/A                    | Storm Grate/Utility Hazard? | N/A  |
|                                         | Obstruction Type      |      |                        | Storm Grate/Utility Type    |      |
|                                         |                       | N/A  |                        |                             | N/A  |
|                                         |                       |      | Yes                    | Surface Condition? (G/P)    | Good |
|                                         |                       |      |                        |                             |      |