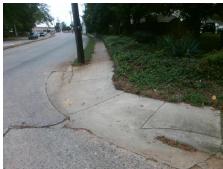

## **Access Compliance Report Public Rights-of-Way** (Curb Ramps)

Intersection ID: 13947 Main Street: CHERRY\_ST Cross Street: CHARLOTTETOWNE\_AV Location:

ADA ID: C3404B1B48CD Ramp Type: Perp Initial Pass/Fail: Fail **Overall Compliance: No** Severity Score: 26.25

Total Cost:

1850.00

| Field Measurements/Component Compliance |                       |       |      |        |                       |      |  |  |
|-----------------------------------------|-----------------------|-------|------|--------|-----------------------|------|--|--|
| Comp                                    | liance Description    | Data  | Comp | liance | Description           | Data |  |  |
| N/A                                     | Ramp Length (in)      | 48.0  | No   | Ramp   | Slope (%)             | 13.5 |  |  |
| Yes                                     | Ramp Width (in)       | 109.0 | No   | Ramp   | XSlope (%)            | 4.2  |  |  |
| N/A                                     | Flare Type LT         | N/A   | N/A  | Flare  | Type RT               | N/A  |  |  |
| N/A                                     | Flare Slope LT (%)    | N/A   | N/A  | Flare  | Slope RT (%)          | N/A  |  |  |
| N/A                                     | Flare Traversable LT? | N/A   | N/A  | Flare  | Traversable RT?       | N/A  |  |  |
| N/A                                     | Landing Length (in)   | N/A   | N/A  | DWS    | Provided?             | N/A  |  |  |
| N/A                                     | Landing Width (in)    | N/A   | N/A  | DWS    | Contrast?             | N/A  |  |  |
| N/A                                     | Landing Slope (%)     | N/A   | N/A  | DWS    | Length (in)           | N/A  |  |  |
| N/A                                     | Landing X Slope (%)   | N/A   | N/A  | DWS    | Full Width?           | N/A  |  |  |
| N/A                                     | Landing Curb? (Y/N)   | N/A   | N/A  | DWS    | Offset (in)           | N/A  |  |  |
| N/A                                     | Shared Landing?       | N/A   |      |        |                       |      |  |  |
| N/A                                     | Gutter Ponding?       | N/A   | N/A  | Gutte  | r Slope (%)           | N/A  |  |  |
| N/A                                     | Gutter Lip Ht (in)    | N/A   | N/A  | Gutte  | r X Slope (%)         | N/A  |  |  |
| N/A                                     | Painted X Walk1?      | No    | N/A  | Paint  | ed X Walk2?           | N/A  |  |  |
|                                         | X Walk 1 Direction    | To SW |      | X Wa   | lk 2 Direction        | N/A  |  |  |
| N/A                                     | X Walk 1 Width (in)   | N/A   | N/A  | X Wa   | lk 2 Width (in)       | N/A  |  |  |
|                                         | X Walk 1 Slope (%)    | 3.4   |      | X Wa   | lk 2 Slope (%)        | N/A  |  |  |
|                                         | X Walk 1 X Slope (%)  | 3.9   |      | X Wa   | lk 2 X Slope (%)      | N/A  |  |  |
| N/A                                     | Ramp inside XWalk1?   | N/A   | N/A  | Ramp   | inside XWalk2?        | N/A  |  |  |
|                                         | Road Slope (%)        | N/A   | N/A  | Clear  | Space?                | N/A  |  |  |
|                                         | Road X Slope (%)      | N/A   | N/A  | Clear  | Space to XWalk (in)   | N/A  |  |  |
| N/A                                     | Any Obstructions?     | N/A   | N/A  | Storm  | Grate/Utility Hazard? | N/A  |  |  |
|                                         | Obstruction Type      |       |      | Storm  | Grate/Utility Type    |      |  |  |
|                                         |                       | N/A   |      |        |                       | N/A  |  |  |
|                                         |                       |       | Yes  | Surfa  | ce Condition? (G/P)   | Good |  |  |