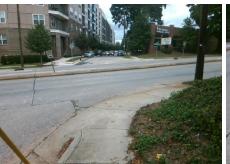

## **Access Compliance Report Public Rights-of-Way** (Curb Ramps)

Intersection ID: 13947 Main Street: CHERRY\_ST Cross Street: CHARLOTTETOWNE\_AV Location:

ADA ID: C3404B1B48CD Ramp Type: Perp Initial Pass/Fail: Fail **Overall Compliance: No** Severity Score: 26.25

Total Cost:

1850.00

| Field Measurements/Component Compliance |                       |       |      |        |                       |      |  |  |
|-----------------------------------------|-----------------------|-------|------|--------|-----------------------|------|--|--|
| Comp                                    | liance Description    | Data  | Comp | liance | Description           | Data |  |  |
| N/A                                     | Ramp Length (in)      | 48.0  | No   | Ramp   | Slope (%)             | 13.5 |  |  |
| Yes                                     | Ramp Width (in)       | 109.0 | No   | Ramp   | XSlope (%)            | 4.2  |  |  |
| N/A                                     | Flare Type LT         | N/A   | N/A  | Flare  | Type RT               | N/A  |  |  |
| N/A                                     | Flare Slope LT (%)    | N/A   | N/A  | Flare  | Slope RT (%)          | N/A  |  |  |
| N/A                                     | Flare Traversable LT? | N/A   | N/A  | Flare  | Traversable RT?       | N/A  |  |  |
| N/A                                     | Landing Length (in)   | N/A   | N/A  | DWS    | Provided?             | N/A  |  |  |
| N/A                                     | Landing Width (in)    | N/A   | N/A  | DWS    | Contrast?             | N/A  |  |  |
| N/A                                     | Landing Slope (%)     | N/A   | N/A  | DWS    | Length (in)           | N/A  |  |  |
| N/A                                     | Landing X Slope (%)   | N/A   | N/A  | DWS    | Full Width?           | N/A  |  |  |
| N/A                                     | Landing Curb? (Y/N)   | N/A   | N/A  | DWS    | Offset (in)           | N/A  |  |  |
| N/A                                     | Shared Landing?       | N/A   |      |        |                       |      |  |  |
| N/A                                     | Gutter Ponding?       | N/A   | N/A  | Gutte  | r Slope (%)           | N/A  |  |  |
| N/A                                     | Gutter Lip Ht (in)    | N/A   | N/A  | Gutte  | r X Slope (%)         | N/A  |  |  |
| N/A                                     | Painted X Walk1?      | No    | N/A  | Paint  | ed X Walk2?           | N/A  |  |  |
|                                         | X Walk 1 Direction    | To SW |      | X Wa   | lk 2 Direction        | N/A  |  |  |
| N/A                                     | X Walk 1 Width (in)   | N/A   | N/A  | X Wa   | lk 2 Width (in)       | N/A  |  |  |
|                                         | X Walk 1 Slope (%)    | 3.4   |      | X Wa   | lk 2 Slope (%)        | N/A  |  |  |
|                                         | X Walk 1 X Slope (%)  | 3.9   |      | X Wa   | lk 2 X Slope (%)      | N/A  |  |  |
| N/A                                     | Ramp inside XWalk1?   | N/A   | N/A  | Ramp   | inside XWalk2?        | N/A  |  |  |
|                                         | Road Slope (%)        | N/A   | N/A  | Clear  | Space?                | N/A  |  |  |
|                                         | Road X Slope (%)      | N/A   | N/A  | Clear  | Space to XWalk (in)   | N/A  |  |  |
| N/A                                     | Any Obstructions?     | N/A   | N/A  | Storm  | Grate/Utility Hazard? | N/A  |  |  |
|                                         | Obstruction Type      |       |      | Storm  | Grate/Utility Type    |      |  |  |
|                                         |                       | N/A   |      |        |                       | N/A  |  |  |
|                                         |                       |       | Yes  | Surfa  | ce Condition? (G/P)   | Good |  |  |