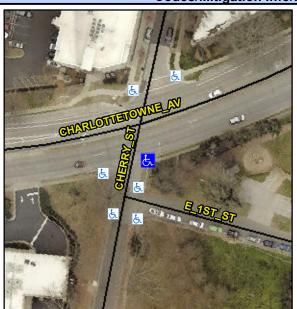

## **Access Compliance Report Public Rights-of-Way** (Curb Ramps)

Intersection ID: 13947 Main Street: CHERRY\_ST Cross Street: CHARLOTTETOWNE\_AV Location:

ADA ID: C3404B1B48CD Ramp Type: Perp Initial Pass/Fail: Fail **Overall Compliance: No** Severity Score: 26.25