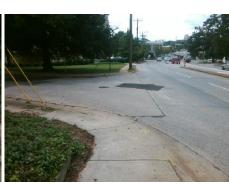

## **Access Compliance Report Public Rights-of-Way** (Curb Ramps)

Intersection ID: 13947 Main Street: CHERRY\_ST Cross Street: CHARLOTTETOWNE\_AV Location:

ADA ID: C3404B1B48CD Ramp Type: Perp Initial Pass/Fail: Fail **Overall Compliance: No** Severity Score: 26.25

Total Cost:

1850.00

| Field Measurements/Component Compliance |                       |       |      |        |                       |      |  |  |
|-----------------------------------------|-----------------------|-------|------|--------|-----------------------|------|--|--|
| Comp                                    | liance Description    | Data  | Comp | liance | Description           | Data |  |  |
| N/A                                     | Ramp Length (in)      | 48.0  | No   | Ramp   | Slope (%)             | 13.5 |  |  |
| Yes                                     | Ramp Width (in)       | 109.0 | No   | Ramp   | XSlope (%)            | 4.2  |  |  |
| N/A                                     | Flare Type LT         | N/A   | N/A  | Flare  | Type RT               | N/A  |  |  |
| N/A                                     | Flare Slope LT (%)    | N/A   | N/A  | Flare  | Slope RT (%)          | N/A  |  |  |
| N/A                                     | Flare Traversable LT? | N/A   | N/A  | Flare  | Traversable RT?       | N/A  |  |  |
| N/A                                     | Landing Length (in)   | N/A   | N/A  | DWS    | Provided?             | N/A  |  |  |
| N/A                                     | Landing Width (in)    | N/A   | N/A  | DWS    | Contrast?             | N/A  |  |  |
| N/A                                     | Landing Slope (%)     | N/A   | N/A  | DWS    | Length (in)           | N/A  |  |  |
| N/A                                     | Landing X Slope (%)   | N/A   | N/A  | DWS    | Full Width?           | N/A  |  |  |
| N/A                                     | Landing Curb? (Y/N)   | N/A   | N/A  | DWS    | Offset (in)           | N/A  |  |  |
| N/A                                     | Shared Landing?       | N/A   |      |        |                       |      |  |  |
| N/A                                     | Gutter Ponding?       | N/A   | N/A  | Gutte  | r Slope (%)           | N/A  |  |  |
| N/A                                     | Gutter Lip Ht (in)    | N/A   | N/A  | Gutte  | r X Slope (%)         | N/A  |  |  |
| N/A                                     | Painted X Walk1?      | No    | N/A  | Paint  | ed X Walk2?           | N/A  |  |  |
|                                         | X Walk 1 Direction    | To SW |      | X Wa   | lk 2 Direction        | N/A  |  |  |
| N/A                                     | X Walk 1 Width (in)   | N/A   | N/A  | X Wa   | lk 2 Width (in)       | N/A  |  |  |
|                                         | X Walk 1 Slope (%)    | 3.4   |      | X Wa   | lk 2 Slope (%)        | N/A  |  |  |
|                                         | X Walk 1 X Slope (%)  | 3.9   |      | X Wa   | lk 2 X Slope (%)      | N/A  |  |  |
| N/A                                     | Ramp inside XWalk1?   | N/A   | N/A  | Ramp   | inside XWalk2?        | N/A  |  |  |
|                                         | Road Slope (%)        | N/A   | N/A  | Clear  | Space?                | N/A  |  |  |
|                                         | Road X Slope (%)      | N/A   | N/A  | Clear  | Space to XWalk (in)   | N/A  |  |  |
| N/A                                     | Any Obstructions?     | N/A   | N/A  | Storm  | Grate/Utility Hazard? | N/A  |  |  |
|                                         | Obstruction Type      |       |      | Storm  | Grate/Utility Type    |      |  |  |
|                                         |                       | N/A   |      |        |                       | N/A  |  |  |
|                                         |                       |       | Yes  | Surfa  | ce Condition? (G/P)   | Good |  |  |