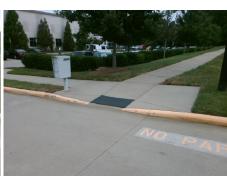

## **Access Compliance Report Public Rights-of-Way** (Curb Ramps)

Intersection ID: 29178 Main Street: HARRIS\_CENTER\_DR Cross Street: STATESVILLE\_RD Location: W **Overall Compliance: No** ADA ID: C34C3D75926B Ramp Type: Perp Initial Pass/Fail: Fail **Severity Score:** 25

Total Cost:

1850.00

| Field Measurements/Component Compliance |                       |      |      |                             |      |  |  |
|-----------------------------------------|-----------------------|------|------|-----------------------------|------|--|--|
| Comp                                    | liance Description    | Data | Comp | liance Description          | Data |  |  |
| N/A                                     | Ramp Length (in)      | 96.0 | No   | Ramp Slope (%)              | 9.4  |  |  |
| Yes                                     | Ramp Width (in)       | 48.0 | No   | Ramp XSlope (%)             | 5.6  |  |  |
| N/A                                     | Flare Type LT         | N/A  | N/A  | Flare Type RT               | N/A  |  |  |
| N/A                                     | Flare Slope LT (%)    | N/A  | N/A  | Flare Slope RT (%)          | N/A  |  |  |
| N/A                                     | Flare Traversable LT? | N/A  | N/A  | Flare Traversable RT?       | N/A  |  |  |
| N/A                                     | Landing Length (in)   | N/A  | N/A  | DWS Provided?               | N/A  |  |  |
| N/A                                     | Landing Width (in)    | N/A  | N/A  | DWS Contrast?               | N/A  |  |  |
| N/A                                     | Landing Slope (%)     | N/A  | N/A  | DWS Length (in)             | N/A  |  |  |
| N/A                                     | Landing X Slope (%)   | N/A  | N/A  | DWS Full Width?             | N/A  |  |  |
| N/A                                     | Landing Curb? (Y/N)   | N/A  | N/A  | DWS Offset (in)             | N/A  |  |  |
| N/A                                     | Shared Landing?       | N/A  |      |                             |      |  |  |
| N/A                                     | Gutter Ponding?       | N/A  | N/A  | Gutter Slope (%)            | N/A  |  |  |
| N/A                                     | Gutter Lip Ht (in)    | 0.5  | N/A  | Gutter X Slope (%)          | N/A  |  |  |
| N/A                                     | Painted X Walk1?      | No   | N/A  | Painted X Walk2?            | N/A  |  |  |
|                                         | X Walk 1 Direction    | To S |      | X Walk 2 Direction          | N/A  |  |  |
| N/A                                     | X Walk 1 Width (in)   | N/A  | N/A  | X Walk 2 Width (in)         | N/A  |  |  |
|                                         | X Walk 1 Slope (%)    | 2.4  |      | X Walk 2 Slope (%)          | N/A  |  |  |
|                                         | X Walk 1 X Slope (%)  | 5.9  |      | X Walk 2 X Slope (%)        | N/A  |  |  |
| N/A                                     | Ramp inside XWalk1?   | N/A  | N/A  | Ramp inside XWalk2?         | N/A  |  |  |
|                                         | Road Slope (%)        | N/A  | N/A  | Clear Space?                | N/A  |  |  |
|                                         | Road X Slope (%)      | N/A  | N/A  | Clear Space to XWalk (in)   | N/A  |  |  |
| N/A                                     | Any Obstructions?     | N/A  | N/A  | Storm Grate/Utility Hazard? | N/A  |  |  |
|                                         | Obstruction Type      |      |      | Storm Grate/Utility Type    |      |  |  |
|                                         |                       | N/A  |      |                             | N/A  |  |  |
|                                         |                       |      | Yes  | Surface Condition? (G/P)    | Good |  |  |