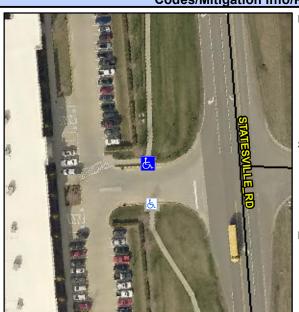

## **Access Compliance Report Public Rights-of-Way** (Curb Ramps)

Intersection ID: 29178 Main Street: HARRIS\_CENTER\_DR Cross Street: STATESVILLE\_RD Location: W **Overall Compliance: No** ADA ID: C34C3D75926B Ramp Type: Perp Initial Pass/Fail: Fail **Severity Score:** 25

**Codes/Mitigation Info/Possible Solution** 

| Street 1 Name           | HARRIS CENTER DR |
|-------------------------|------------------|
| Stop Condition-Street 2 | StopSign         |
| Street 2 Name           | N/A              |
| Stop Condition-Street 1 | N/A              |