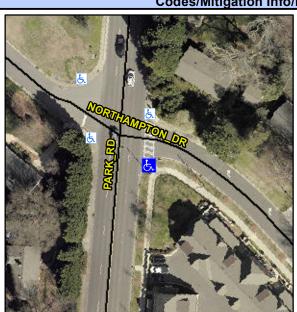

## **Access Compliance Report Public Rights-of-Way** (Curb Ramps)

Cross Street: PARK RD Intersection ID: 21206 Main Street: NORTHAMPTON DR Location: SE

Initial Pass/Fail: Fail **Overall Compliance: No Severity Score: ADA ID: C35A4E871AEC** Ramp Type: PerpDiag 8.75

## Field Measurements/Component Compliance

Data

NORTHAMPTON DR Street 1 Name Stop Condition-Street 2 StopSign **PARK RD** Street 2 Name Stop Condition-Street 1 None Remove & Replace Curb Ramp With Two New Directional Ramps or Equivalent.