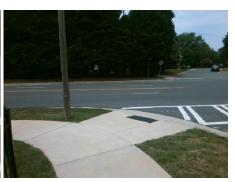

Surveyor Notes:

Possible Solutions:

N/A

PROW/ADA:

Not Found, R304.5.1

Total Cost: 3200.00

Compliance Description Data Yes Ramp Slope (%) N/A Ramp Length (in) 95.0 6.9 Yes Ramp XSlope (%) No Ramp Width (in) 40.5 8.0 N/A N/A Flare Type LT N/A Flare Type RT N/A N/A N/A N/A Flare Slope RT (%) N/A Flare Slope LT (%) N/A Flare Traversable LT? N/A N/A Flare Traversable RT? N/A N/A N/A N/A **DWS Provided?** N/A Landing Length (in) N/A Landing Width (in) N/A N/A **DWS Contrast?** N/A N/A N/A N/A Landing Slope (%) DWS Length (in) N/A N/A Landing X Slope (%) N/A N/A DWS Full Width? N/A N/A Landing Curb? (Y/N) N/A N/A DWS Offset (in) N/A N/A N/A Shared Landing? N/A **Gutter Ponding?** N/A N/A Gutter Slope (%) N/A N/A Gutter Lip Ht (in) N/A N/A Gutter X Slope (%) N/A N/A Painted X Walk1? Yes N/A Painted X Walk2? No X Walk 1 Direction To NE X Walk 2 Direction To NW N/A 107.0 N/A X Walk 1 Width (in) X Walk 2 Width (in) N/A X Walk 1 Slope (%) 2.6 X Walk 2 Slope (%) 1.2 X Walk 2 X Slope (%) X Walk 1 X Slope (%) 1.2 0.2 N/A N/A Ramp inside XWalk2? N/A Ramp inside XWalk1? Yes Road Slope (%) 0.6 N/A Clear Space? N/A N/A Road X Slope (%) 0.6 Clear Space to XWalk (in) N/A N/A N/A N/A Any Obstructions? Storm Grate/Utility Hazard? N/A **Obstruction Type** Storm Grate/Utility Type N/A N/A

Yes

Surface Condition? (G/P)

Good