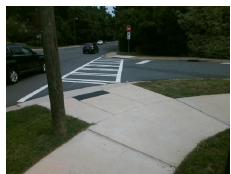

Surveyor Notes:

Possible Solutions:

N/A

PROW/ADA:

Not Found, R304.5.1

Total Cost: 3200.00

Compliance Description Data Yes Ramp Slope (%) N/A Ramp Length (in) 95.0 6.9 Yes Ramp XSlope (%) No Ramp Width (in) 40.5 8.0 N/A N/A Flare Type LT N/A Flare Type RT N/A N/A N/A N/A Flare Slope RT (%) N/A Flare Slope LT (%) N/A Flare Traversable LT? N/A N/A Flare Traversable RT? N/A N/A N/A N/A **DWS Provided?** N/A Landing Length (in) N/A Landing Width (in) N/A N/A **DWS Contrast?** N/A N/A N/A N/A Landing Slope (%) DWS Length (in) N/A N/A Landing X Slope (%) N/A N/A DWS Full Width? N/A N/A Landing Curb? (Y/N) N/A N/A DWS Offset (in) N/A N/A N/A Shared Landing? N/A **Gutter Ponding?** N/A N/A Gutter Slope (%) N/A N/A Gutter Lip Ht (in) N/A N/A Gutter X Slope (%) N/A N/A Painted X Walk1? Yes N/A Painted X Walk2? No X Walk 1 Direction To NE X Walk 2 Direction To NW N/A 107.0 N/A X Walk 1 Width (in) X Walk 2 Width (in) N/A X Walk 1 Slope (%) 2.6 X Walk 2 Slope (%) 1.2 X Walk 2 X Slope (%) X Walk 1 X Slope (%) 1.2 0.2 N/A N/A Ramp inside XWalk2? N/A Ramp inside XWalk1? Yes Road Slope (%) 0.6 N/A Clear Space? N/A N/A Road X Slope (%) 0.6 Clear Space to XWalk (in) N/A N/A N/A N/A Any Obstructions? Storm Grate/Utility Hazard? N/A **Obstruction Type** Storm Grate/Utility Type N/A N/A

Yes

Surface Condition? (G/P)

Good