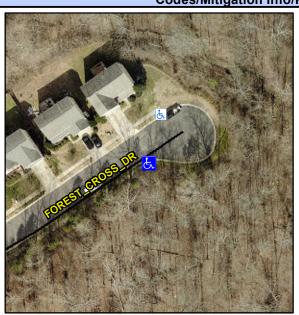

## Access Compliance Report Public Rights-of-Way (Curb Ramps)

Intersection ID: 10026777 Main Street: FOREST\_CROSS\_DR Cross Street: N/A Location: S

ADA ID: C35BA8E8ACAA Ramp Type: BlendTrans2 Initial Pass/Fail: Fail Overall Compliance: No Severity Score: 8.75

## Field Measurements/Component Compliance

Street 1 Name FOREST CROSS DR
Stop Condition-Street 1 None
Street 2 Name N/A
Stop Condition-Street 2 N/A

Possible Solutions:

Remove & Replace Curb Ramp With
Two New Directional Ramps or
Equivalent.