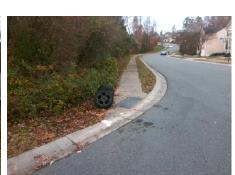

## Field Measurements/Component Compliance

Street 1 Name FOREST CROSS DR
Stop Condition-Street 1 None
Street 2 Name N/A
Stop Condition-Street 2 N/A

Possible Solutions:

Remove & Replace Curb Ramp With
Two New Directional Ramps or
Equivalent.

Surveyor Notes: **N/A** 

PROW/ADA:

Not Found, R304.5.1

Total Cost:

3200.00

| Compliance Description |                       | Data | Compliance Description |                             | Data |
|------------------------|-----------------------|------|------------------------|-----------------------------|------|
| N/A                    | Ramp Length (in)      | 50.0 | Yes                    | BlendTrans Slope (%)        | 2.1  |
| No                     | Ramp Width (in)       | 46.5 | Yes                    | BlendTrans XSlope (%)       | 0.6  |
| N/A                    | Flare Type LT         | N/A  | N/A                    | Flare Type RT               | N/A  |
| N/A                    | Flare Slope LT (%)    | N/A  | N/A                    | Flare Slope RT (%)          | N/A  |
| N/A                    | Flare Traversable LT? | N/A  | N/A                    | Flare Traversable RT?       | N/A  |
| N/A                    | Landing Length (in)   | N/A  | N/A                    | DWS Provided?               | N/A  |
| N/A                    | Landing Width (in)    | N/A  | N/A                    | DWS Contrast?               | N/A  |
| N/A                    | Landing Slope (%)     | N/A  | N/A                    | DWS Length (in)             | N/A  |
| N/A                    | Landing X Slope (%)   | N/A  | N/A                    | DWS Full Width?             | N/A  |
| N/A                    | Landing Curb? (Y/N)   | N/A  | N/A                    | DWS Offset (in)             | N/A  |
| N/A                    | Shared Landing?       | N/A  |                        |                             |      |
| N/A                    | Gutter Ponding?       | N/A  | N/A                    | Gutter Slope (%)            | N/A  |
| N/A                    | Gutter Lip Ht (in)    | N/A  | N/A                    | Gutter X Slope (%)          | N/A  |
| N/A                    | Painted X Walk1?      | No   | N/A                    | Painted X Walk2?            | N/A  |
|                        | X Walk 1 Direction    | To N |                        | X Walk 2 Direction          | N/A  |
|                        | X Walk 1 Width (in)   | N/A  |                        | X Walk 2 Width (in)         | N/A  |
|                        | X Walk 1 Slope (%)    | 4.8  |                        | X Walk 2 Slope (%)          | N/A  |
|                        | X Walk 1 X Slope (%)  | 0.9  |                        | X Walk 2 X Slope (%)        | N/A  |
| N/A                    | Ramp inside XWalk1?   | N/A  | N/A                    | Ramp inside XWalk2?         | N/A  |
|                        | Road Slope (%)        | 0.9  |                        | Clear Space?                | N/A  |
|                        | Road X Slope (%)      | 4.8  | N/A                    | Clear Space to XWalk (in)   | N/A  |
| N/A                    | Any Obstructions?     | N/A  | N/A                    | Storm Grate/Utility Hazard? | N/A  |
|                        | Obstruction Type      |      |                        | Storm Grate/Utility Type    |      |
|                        |                       | N/A  |                        |                             | N/A  |
|                        |                       |      | Yes                    | Surface Condition? (G/P)    | Good |
|                        |                       |      | No                     | Curb Slope (%)              | 15.5 |