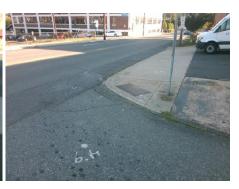

N/A

PROW/ADA:

R304.5.3

Total Cost: \$ 1600.00

| Compli | ance Description      | Data  | Compliance Description |                             | Data |
|--------|-----------------------|-------|------------------------|-----------------------------|------|
| N/A    | Ramp Length (in)      | 48.0  | N/A                    | Grade Break?                | N/A  |
| Yes    | Ramp Width (in)       | 60.0  | N/A                    | Grade Break Slope (%)       | 0.0  |
| Yes    | Ramp Slope (%)        | 0.8   | N/A                    | Grade Break XSlope (%)      | 0.0  |
| No     | Ramp XSlope (%)       | 6.9   |                        |                             |      |
| N/A    | Flare Type LT         | N/A   | N/A                    | Flare Type RT               | N/A  |
| N/A    | Flare Slope LT (%)    | N/A   | N/A                    | Flare Slope RT (%)          | 0.0  |
| N/A    | Flare Traversable LT? | N/A   | N/A                    | Flare Traversable RT?       | N/A  |
| N/A    | Landing Length (in)   | 0.0   | N/A                    | DWS Provided?               | N/A  |
| N/A    | Landing Width (in)    | 0.0   | N/A                    | DWS Contrast?               | N/A  |
| N/A    | Landing Slope (%)     | 0.0   | N/A                    | DWS Length (in)             | N/A  |
| N/A    | Landing X Slope (%)   | 0.0   | N/A                    | DWS Full Width?             | N/A  |
| N/A    | Landing Curb? (Y/N)   | N/A   | N/A                    | DWS Offset LT (in)          | N/A  |
| N/A    | Shared Landing?       | N/A   | N/A                    | DWS Offset RT (in)          | N/A  |
| N/A    | Gutter Ponding?       | 0.0   | N/A                    | Gutter Slope (%)            | N/A  |
| N/A    | Gutter Lip Ht (in)    | 0.0   | N/A                    | Gutter X Slope (%)          | N/A  |
| N/A    | Painted X Walk1?      | No    |                        | Road Slope (%)              | 5.3  |
|        | X Walk 1 Direction    | To SW |                        | Road X Slope (%)            | 5.6  |
|        | X Walk 1 Width (in)   | N/A   |                        | Clear Space?                | N/A  |
|        | X Walk 1 Slope (%)    | 5.3   | N/A                    | Clear Space to XWalk (in)   | N/A  |
|        | X Walk 1 X Slope (%)  | 5.6   | N/A                    | Storm Grate/Utility Hazard? | N/A  |
| N/A    | Ramp inside XWalk1?   | N/A   |                        | Storm Grate/Utility Type    |      |
| N/A    | Any Obstructions?     | N/A   |                        |                             | N/A  |
|        | Obstruction Type      |       | Yes                    | Surface Condition? (G/P)    | Good |
|        |                       | N/A   | N/A                    | Curb Slope (%)              | 1.5  |
|        |                       |       |                        |                             |      |