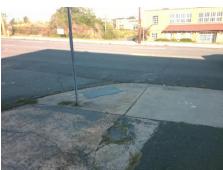

N/A

PROW/ADA:

R304.5.3

Total Cost: \$ 1600.00

| Compli | ance Description      | Data  | Compliance Description |                             | Data |
|--------|-----------------------|-------|------------------------|-----------------------------|------|
| N/A    | Ramp Length (in)      | 48.0  | N/A                    | Grade Break?                | N/A  |
| Yes    | Ramp Width (in)       | 60.0  | N/A                    | Grade Break Slope (%)       | 0.0  |
| Yes    | Ramp Slope (%)        | 0.8   | N/A                    | Grade Break XSlope (%)      | 0.0  |
| No     | Ramp XSlope (%)       | 6.9   |                        |                             |      |
| N/A    | Flare Type LT         | N/A   | N/A                    | Flare Type RT               | N/A  |
| N/A    | Flare Slope LT (%)    | N/A   | N/A                    | Flare Slope RT (%)          | 0.0  |
| N/A    | Flare Traversable LT? | N/A   | N/A                    | Flare Traversable RT?       | N/A  |
| N/A    | Landing Length (in)   | 0.0   | N/A                    | DWS Provided?               | N/A  |
| N/A    | Landing Width (in)    | 0.0   | N/A                    | DWS Contrast?               | N/A  |
| N/A    | Landing Slope (%)     | 0.0   | N/A                    | DWS Length (in)             | N/A  |
| N/A    | Landing X Slope (%)   | 0.0   | N/A                    | DWS Full Width?             | N/A  |
| N/A    | Landing Curb? (Y/N)   | N/A   | N/A                    | DWS Offset LT (in)          | N/A  |
| N/A    | Shared Landing?       | N/A   | N/A                    | DWS Offset RT (in)          | N/A  |
| N/A    | Gutter Ponding?       | 0.0   | N/A                    | Gutter Slope (%)            | N/A  |
| N/A    | Gutter Lip Ht (in)    | 0.0   | N/A                    | Gutter X Slope (%)          | N/A  |
| N/A    | Painted X Walk1?      | No    |                        | Road Slope (%)              | 5.3  |
|        | X Walk 1 Direction    | To SW |                        | Road X Slope (%)            | 5.6  |
|        | X Walk 1 Width (in)   | N/A   |                        | Clear Space?                | N/A  |
|        | X Walk 1 Slope (%)    | 5.3   | N/A                    | Clear Space to XWalk (in)   | N/A  |
|        | X Walk 1 X Slope (%)  | 5.6   | N/A                    | Storm Grate/Utility Hazard? | N/A  |
| N/A    | Ramp inside XWalk1?   | N/A   |                        | Storm Grate/Utility Type    |      |
| N/A    | Any Obstructions?     | N/A   |                        |                             | N/A  |
|        | Obstruction Type      |       | Yes                    | Surface Condition? (G/P)    | Good |
|        |                       | N/A   | N/A                    | Curb Slope (%)              | 1.5  |
|        |                       |       |                        |                             |      |