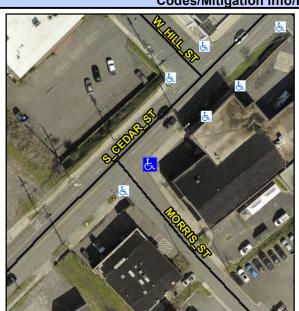

## Access Compliance Report Public Rights-of-Way (Curb Ramps)

Intersection ID: 12242 Main Street: S\_CEDAR\_ST Cross Street: MORRIS\_ST Location: SE

ADA ID: C367BC538117 Ramp Type: Directional1 Initial Pass/Fail: Fail Overall Compliance: No Severity Score: 12.5

## Field Measurements/Component Compliance

Street 1 Name MORRIS ST
Stop Condition-Street 1 StopSign
Street 2 Name N/A
Stop Condition-Street 2 N/A

Possible Solutions:

Remove & Replace Entire Ramp.

Surveyor Notes: