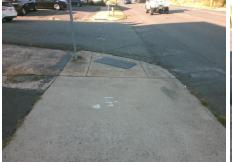

N/A

PROW/ADA:

R304.5.3

Total Cost: \$ 1600.00

| Compli | ance Description      | Data  | Compliance Description |                             | Data |
|--------|-----------------------|-------|------------------------|-----------------------------|------|
| N/A    | Ramp Length (in)      | 48.0  | N/A                    | Grade Break?                | N/A  |
| Yes    | Ramp Width (in)       | 60.0  | N/A                    | Grade Break Slope (%)       | 0.0  |
| Yes    | Ramp Slope (%)        | 0.8   | N/A                    | Grade Break XSlope (%)      | 0.0  |
| No     | Ramp XSlope (%)       | 6.9   |                        |                             |      |
| N/A    | Flare Type LT         | N/A   | N/A                    | Flare Type RT               | N/A  |
| N/A    | Flare Slope LT (%)    | N/A   | N/A                    | Flare Slope RT (%)          | 0.0  |
| N/A    | Flare Traversable LT? | N/A   | N/A                    | Flare Traversable RT?       | N/A  |
| N/A    | Landing Length (in)   | 0.0   | N/A                    | DWS Provided?               | N/A  |
| N/A    | Landing Width (in)    | 0.0   | N/A                    | DWS Contrast?               | N/A  |
| N/A    | Landing Slope (%)     | 0.0   | N/A                    | DWS Length (in)             | N/A  |
| N/A    | Landing X Slope (%)   | 0.0   | N/A                    | DWS Full Width?             | N/A  |
| N/A    | Landing Curb? (Y/N)   | N/A   | N/A                    | DWS Offset LT (in)          | N/A  |
| N/A    | Shared Landing?       | N/A   | N/A                    | DWS Offset RT (in)          | N/A  |
| N/A    | Gutter Ponding?       | 0.0   | N/A                    | Gutter Slope (%)            | N/A  |
| N/A    | Gutter Lip Ht (in)    | 0.0   | N/A                    | Gutter X Slope (%)          | N/A  |
| N/A    | Painted X Walk1?      | No    |                        | Road Slope (%)              | 5.3  |
|        | X Walk 1 Direction    | To SW |                        | Road X Slope (%)            | 5.6  |
|        | X Walk 1 Width (in)   | N/A   |                        | Clear Space?                | N/A  |
|        | X Walk 1 Slope (%)    | 5.3   | N/A                    | Clear Space to XWalk (in)   | N/A  |
|        | X Walk 1 X Slope (%)  | 5.6   | N/A                    | Storm Grate/Utility Hazard? | N/A  |
| N/A    | Ramp inside XWalk1?   | N/A   |                        | Storm Grate/Utility Type    |      |
| N/A    | Any Obstructions?     | N/A   |                        |                             | N/A  |
|        | Obstruction Type      |       | Yes                    | Surface Condition? (G/P)    | Good |
|        |                       | N/A   | N/A                    | Curb Slope (%)              | 1.5  |
|        |                       |       |                        |                             |      |