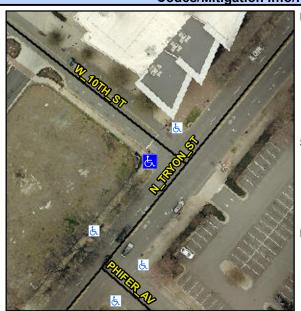

## Access Compliance Report Public Rights-of-Way (Curb Ramps)

Intersection ID: 11747Main Street: W\_10TH\_STCross Street: N\_TRYON\_STLocation: WADA ID: C36D3328EA5FRamp Type: PerpDiagInitial Pass/Fail: Fail Overall Compliance: No Severity Score: 10

## Field Measurements/Component Compliance

Street 1 Name
Stop Condition-Street 2
Street 2 Name
Stop Condition-Street 1

N TRYON ST None W 10TH ST StopSign Possible Solutions:

Remove & Replace Curb Ramp With Two New Directional Ramps or Equivalent.