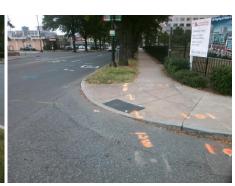

## Field Measurements/Component Compliance

Street 1 Name
Stop Condition-Street 2
Street 2 Name
Stop Condition-Street 1

N TRYON ST None W 10TH ST StopSign Possible Solutions:

Remove & Replace Curb Ramp With Two New Directional Ramps or Equivalent.

Surveyor Notes:

N/A

PROW/ADA:

R304.5.1, R304.5.3

Total Cost: \$ 3200.00

| Fleid Measurements/Component Compliance |      |                        |       |                        |       |                         |       |
|-----------------------------------------|------|------------------------|-------|------------------------|-------|-------------------------|-------|
|                                         | Comp | Compliance Description |       | Compliance Description |       | Description             | Data  |
|                                         | N/A  | Ramp Length (in)       | 67.0  | Yes                    | Ramp  | Slope (%)               | 5.6   |
|                                         | No   | Ramp Width (in)        | 38.0  | No                     | Ramp  | XSlope (%)              | 4.2   |
|                                         | N/A  | Flare Type LT          | N/A   | N/A                    | Flare | Type RT                 | N/A   |
|                                         | N/A  | Flare Slope LT (%)     | N/A   | N/A                    | Flare | Slope RT (%)            | N/A   |
|                                         | N/A  | Flare Traversable LT?  | N/A   | N/A                    | Flare | Traversable RT?         | N/A   |
|                                         | N/A  | Landing Length (in)    | N/A   | N/A                    | DWS   | Provided?               | N/A   |
|                                         | N/A  | Landing Width (in)     | N/A   | N/A                    | DWS   | Contrast?               | N/A   |
|                                         | N/A  | Landing Slope (%)      | N/A   | N/A                    | DWS   | Length (in)             | N/A   |
|                                         | N/A  | Landing X Slope (%)    | N/A   | N/A                    | DWS   | Full Width?             | N/A   |
|                                         | N/A  | Landing Curb? (Y/N)    | N/A   | N/A                    | DWS   | Offset (in)             | N/A   |
|                                         | N/A  | Shared Landing?        | N/A   |                        |       |                         |       |
|                                         | N/A  | Gutter Ponding?        | N/A   | N/A                    | Gutte | er Slope (%)            | N/A   |
|                                         | N/A  | Gutter Lip Ht (in)     | N/A   | N/A                    | Gutte | er X Slope (%)          | N/A   |
|                                         | N/A  | Painted X Walk1?       | No    | N/A                    | Paint | ed X Walk2?             | No    |
|                                         |      | X Walk 1 Direction     | To SE |                        | X Wa  | lk 2 Direction          | To NE |
|                                         | N/A  | X Walk 1 Width (in)    | N/A   | N/A                    | X Wa  | lk 2 Width (in)         | N/A   |
|                                         |      | X Walk 1 Slope (%)     | 0.5   |                        | X Wa  | lk 2 Slope (%)          | 1.3   |
|                                         |      | X Walk 1 X Slope (%)   | 3.4   |                        | X Wa  | lk 2 X Slope (%)        | 0.4   |
|                                         | N/A  | Ramp inside XWalk1?    | N/A   | N/A                    | Ram   | inside XWalk2?          | N/A   |
|                                         |      | Road Slope (%)         | 0.3   | N/A                    | Clear | Space?                  | N/A   |
|                                         |      | Road X Slope (%)       | 5.1   | N/A                    | Clear | Space to XWalk (in)     | N/A   |
|                                         | N/A  | Any Obstructions?      | N/A   | N/A                    | Storn | n Grate/Utility Hazard? | N/A   |
|                                         |      |                        |       | 1                      | _     |                         |       |