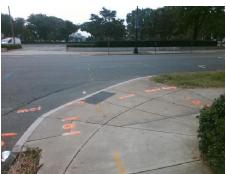

## Field Measurements/Component Compliance

Street 1 Name
Stop Condition-Street 2
Street 2 Name
Stop Condition-Street 1

N TRYON ST None W 10TH ST StopSign Possible Solutions:

Remove & Replace Curb Ramp With Two New Directional Ramps or Equivalent.

Surveyor Notes:

N/A

PROW/ADA:

R304.5.1, R304.5.3

Total Cost: \$ 3200.00

| Fleid Measurements/Component Compliance |      |                        |       |                        |       |                         |       |
|-----------------------------------------|------|------------------------|-------|------------------------|-------|-------------------------|-------|
|                                         | Comp | Compliance Description |       | Compliance Description |       | Description             | Data  |
|                                         | N/A  | Ramp Length (in)       | 67.0  | Yes                    | Ramp  | Slope (%)               | 5.6   |
|                                         | No   | Ramp Width (in)        | 38.0  | No                     | Ramp  | XSlope (%)              | 4.2   |
|                                         | N/A  | Flare Type LT          | N/A   | N/A                    | Flare | Type RT                 | N/A   |
|                                         | N/A  | Flare Slope LT (%)     | N/A   | N/A                    | Flare | Slope RT (%)            | N/A   |
|                                         | N/A  | Flare Traversable LT?  | N/A   | N/A                    | Flare | Traversable RT?         | N/A   |
|                                         | N/A  | Landing Length (in)    | N/A   | N/A                    | DWS   | Provided?               | N/A   |
|                                         | N/A  | Landing Width (in)     | N/A   | N/A                    | DWS   | Contrast?               | N/A   |
|                                         | N/A  | Landing Slope (%)      | N/A   | N/A                    | DWS   | Length (in)             | N/A   |
|                                         | N/A  | Landing X Slope (%)    | N/A   | N/A                    | DWS   | Full Width?             | N/A   |
|                                         | N/A  | Landing Curb? (Y/N)    | N/A   | N/A                    | DWS   | Offset (in)             | N/A   |
|                                         | N/A  | Shared Landing?        | N/A   |                        |       |                         |       |
|                                         | N/A  | Gutter Ponding?        | N/A   | N/A                    | Gutte | er Slope (%)            | N/A   |
|                                         | N/A  | Gutter Lip Ht (in)     | N/A   | N/A                    | Gutte | er X Slope (%)          | N/A   |
|                                         | N/A  | Painted X Walk1?       | No    | N/A                    | Paint | ed X Walk2?             | No    |
|                                         |      | X Walk 1 Direction     | To SE |                        | X Wa  | lk 2 Direction          | To NE |
|                                         | N/A  | X Walk 1 Width (in)    | N/A   | N/A                    | X Wa  | lk 2 Width (in)         | N/A   |
|                                         |      | X Walk 1 Slope (%)     | 0.5   |                        | X Wa  | lk 2 Slope (%)          | 1.3   |
|                                         |      | X Walk 1 X Slope (%)   | 3.4   |                        | X Wa  | lk 2 X Slope (%)        | 0.4   |
|                                         | N/A  | Ramp inside XWalk1?    | N/A   | N/A                    | Ram   | inside XWalk2?          | N/A   |
|                                         |      | Road Slope (%)         | 0.3   | N/A                    | Clear | Space?                  | N/A   |
|                                         |      | Road X Slope (%)       | 5.1   | N/A                    | Clear | Space to XWalk (in)     | N/A   |
|                                         | N/A  | Any Obstructions?      | N/A   | N/A                    | Storn | n Grate/Utility Hazard? | N/A   |
|                                         |      |                        |       | 1                      | _     |                         |       |