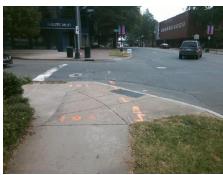

## Field Measurements/Component Compliance

Street 1 Name
Stop Condition-Street 2
Street 2 Name
Stop Condition-Street 1

N TRYON ST None W 10TH ST StopSign Possible Solutions:

Remove & Replace Curb Ramp With Two New Directional Ramps or Equivalent.

Surveyor Notes:

N/A

PROW/ADA:

R304.5.1, R304.5.3

Total Cost: \$ 3200.00

| Fleid Measurements/Component Compliance |      |                        |       |                        |       |                         |       |
|-----------------------------------------|------|------------------------|-------|------------------------|-------|-------------------------|-------|
|                                         | Comp | Compliance Description |       | Compliance Description |       | Description             | Data  |
|                                         | N/A  | Ramp Length (in)       | 67.0  | Yes                    | Ramp  | Slope (%)               | 5.6   |
|                                         | No   | Ramp Width (in)        | 38.0  | No                     | Ramp  | XSlope (%)              | 4.2   |
|                                         | N/A  | Flare Type LT          | N/A   | N/A                    | Flare | Type RT                 | N/A   |
|                                         | N/A  | Flare Slope LT (%)     | N/A   | N/A                    | Flare | Slope RT (%)            | N/A   |
|                                         | N/A  | Flare Traversable LT?  | N/A   | N/A                    | Flare | Traversable RT?         | N/A   |
|                                         | N/A  | Landing Length (in)    | N/A   | N/A                    | DWS   | Provided?               | N/A   |
|                                         | N/A  | Landing Width (in)     | N/A   | N/A                    | DWS   | Contrast?               | N/A   |
|                                         | N/A  | Landing Slope (%)      | N/A   | N/A                    | DWS   | Length (in)             | N/A   |
|                                         | N/A  | Landing X Slope (%)    | N/A   | N/A                    | DWS   | Full Width?             | N/A   |
|                                         | N/A  | Landing Curb? (Y/N)    | N/A   | N/A                    | DWS   | Offset (in)             | N/A   |
|                                         | N/A  | Shared Landing?        | N/A   |                        |       |                         |       |
|                                         | N/A  | Gutter Ponding?        | N/A   | N/A                    | Gutte | er Slope (%)            | N/A   |
|                                         | N/A  | Gutter Lip Ht (in)     | N/A   | N/A                    | Gutte | er X Slope (%)          | N/A   |
|                                         | N/A  | Painted X Walk1?       | No    | N/A                    | Paint | ed X Walk2?             | No    |
|                                         |      | X Walk 1 Direction     | To SE |                        | X Wa  | lk 2 Direction          | To NE |
|                                         | N/A  | X Walk 1 Width (in)    | N/A   | N/A                    | X Wa  | lk 2 Width (in)         | N/A   |
|                                         |      | X Walk 1 Slope (%)     | 0.5   |                        | X Wa  | lk 2 Slope (%)          | 1.3   |
|                                         |      | X Walk 1 X Slope (%)   | 3.4   |                        | X Wa  | lk 2 X Slope (%)        | 0.4   |
|                                         | N/A  | Ramp inside XWalk1?    | N/A   | N/A                    | Ram   | inside XWalk2?          | N/A   |
|                                         |      | Road Slope (%)         | 0.3   | N/A                    | Clear | Space?                  | N/A   |
|                                         |      | Road X Slope (%)       | 5.1   | N/A                    | Clear | Space to XWalk (in)     | N/A   |
|                                         | N/A  | Any Obstructions?      | N/A   | N/A                    | Storn | n Grate/Utility Hazard? | N/A   |
|                                         |      |                        |       | 1                      | _     |                         |       |