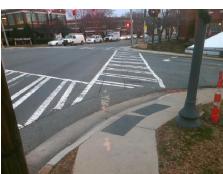

## Field Measurements/Component Compliance

Street 1 Name E TREMONT AV
Stop Condition-Street 2 Signal
Street 2 Name SOUTH BV
Stop Condition-Street 1 Signal

Possible Solutions:

Remove & Replace Curb Ramp With
Two New Directional Ramps or
Equivalent.

3200.00

| Comp | liance Description    | Data  | Comp | liance | Description           | Data  |
|------|-----------------------|-------|------|--------|-----------------------|-------|
| N/A  | Ramp Length (in)      | 57.0  | No   | Ramp   | Slope (%)             | 9.4   |
| Yes  | Ramp Width (in)       | 125.0 | No   | Ramp   | XSlope (%)            | 8.4   |
| N/A  | Flare Type LT         | N/A   | N/A  | Flare  | Type RT               | N/A   |
| N/A  | Flare Slope LT (%)    | N/A   | N/A  | Flare  | Slope RT (%)          | N/A   |
| N/A  | Flare Traversable LT? | N/A   | N/A  | Flare  | Traversable RT?       | N/A   |
| N/A  | Landing Length (in)   | N/A   | N/A  | DWS    | Provided?             | N/A   |
| N/A  | Landing Width (in)    | N/A   | N/A  | DWS    | Contrast?             | N/A   |
| N/A  | Landing Slope (%)     | N/A   | N/A  | DWS    | Length (in)           | N/A   |
| N/A  | Landing X Slope (%)   | N/A   | N/A  | DWS    | Full Width?           | N/A   |
| N/A  | Landing Curb? (Y/N)   | N/A   | N/A  | DWS    | Offset (in)           | N/A   |
| N/A  | Shared Landing?       | N/A   |      |        |                       |       |
| N/A  | Gutter Ponding?       | N/A   | N/A  | Gutte  | r Slope (%)           | N/A   |
| N/A  | Gutter Lip Ht (in)    | N/A   | N/A  | Gutte  | r X Slope (%)         | N/A   |
| N/A  | Painted X Walk1?      | Yes   | N/A  | Painte | ed X Walk2?           | Yes   |
|      | X Walk 1 Direction    | To NE |      | X Wa   | lk 2 Direction        | To NW |
| N/A  | X Walk 1 Width (in)   | 120.0 | N/A  | X Wa   | lk 2 Width (in)       | 158.0 |
|      | X Walk 1 Slope (%)    | 5.9   |      | X Wa   | lk 2 Slope (%)        | 3.3   |
|      | X Walk 1 X Slope (%)  | 10.2  |      | X Wa   | lk 2 X Slope (%)      | 3.5   |
| N/A  | Ramp inside XWalk1?   | Yes   | N/A  | Ramp   | inside XWalk2?        | Yes   |
|      | Road Slope (%)        | 7.0   | N/A  | Clear  | Space?                | N/A   |
|      | Road X Slope (%)      | 4.3   | N/A  | Clear  | Space to XWalk (in)   | N/A   |
| N/A  | Any Obstructions?     | N/A   | N/A  | Storm  | Grate/Utility Hazard? | N/A   |
|      | Obstruction Type      |       |      | Storm  | Grate/Utility Type    |       |
|      |                       | N/A   |      |        |                       | N/A   |