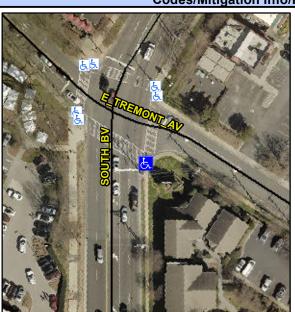

## Access Compliance Report Public Rights-of-Way (Curb Ramps)

Intersection ID: 14314 Main Street: TREMONT\_ST Cross Street: SOUTH\_BV Location: S

ADA ID: C36D75E8B08D Ramp Type: PerpDiag Initial Pass/Fail: Fail Overall Compliance: No Severity Score: 37.5

## Field Measurements/Component Compliance

Street 1 Name E TREMONT AV
Stop Condition-Street 2 Signal
Street 2 Name SOUTH BV
Stop Condition-Street 1 Signal

Possible Solutions:

Remove & Replace Curb Ramp With
Two New Directional Ramps or
Equivalent.