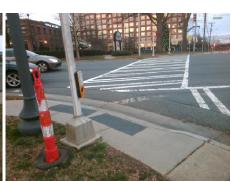

## Field Measurements/Component Compliance

Street 1 Name E TREMONT AV
Stop Condition-Street 2 Signal
Street 2 Name SOUTH BV
Stop Condition-Street 1 Signal

Possible Solutions:

Remove & Replace Curb Ramp With
Two New Directional Ramps or
Equivalent.

3200.00

| Comp | liance Description    | Data  | Comp | liance | Description           | Data  |
|------|-----------------------|-------|------|--------|-----------------------|-------|
| N/A  | Ramp Length (in)      | 57.0  | No   | Ramp   | Slope (%)             | 9.4   |
| Yes  | Ramp Width (in)       | 125.0 | No   | Ramp   | XSlope (%)            | 8.4   |
| N/A  | Flare Type LT         | N/A   | N/A  | Flare  | Type RT               | N/A   |
| N/A  | Flare Slope LT (%)    | N/A   | N/A  | Flare  | Slope RT (%)          | N/A   |
| N/A  | Flare Traversable LT? | N/A   | N/A  | Flare  | Traversable RT?       | N/A   |
| N/A  | Landing Length (in)   | N/A   | N/A  | DWS    | Provided?             | N/A   |
| N/A  | Landing Width (in)    | N/A   | N/A  | DWS    | Contrast?             | N/A   |
| N/A  | Landing Slope (%)     | N/A   | N/A  | DWS    | Length (in)           | N/A   |
| N/A  | Landing X Slope (%)   | N/A   | N/A  | DWS    | Full Width?           | N/A   |
| N/A  | Landing Curb? (Y/N)   | N/A   | N/A  | DWS    | Offset (in)           | N/A   |
| N/A  | Shared Landing?       | N/A   |      |        |                       |       |
| N/A  | Gutter Ponding?       | N/A   | N/A  | Gutte  | r Slope (%)           | N/A   |
| N/A  | Gutter Lip Ht (in)    | N/A   | N/A  | Gutte  | r X Slope (%)         | N/A   |
| N/A  | Painted X Walk1?      | Yes   | N/A  | Painte | ed X Walk2?           | Yes   |
|      | X Walk 1 Direction    | To NE |      | X Wa   | lk 2 Direction        | To NW |
| N/A  | X Walk 1 Width (in)   | 120.0 | N/A  | X Wa   | lk 2 Width (in)       | 158.0 |
|      | X Walk 1 Slope (%)    | 5.9   |      | X Wa   | lk 2 Slope (%)        | 3.3   |
|      | X Walk 1 X Slope (%)  | 10.2  |      | X Wa   | lk 2 X Slope (%)      | 3.5   |
| N/A  | Ramp inside XWalk1?   | Yes   | N/A  | Ramp   | inside XWalk2?        | Yes   |
|      | Road Slope (%)        | 7.0   | N/A  | Clear  | Space?                | N/A   |
|      | Road X Slope (%)      | 4.3   | N/A  | Clear  | Space to XWalk (in)   | N/A   |
| N/A  | Any Obstructions?     | N/A   | N/A  | Storm  | Grate/Utility Hazard? | N/A   |
|      | Obstruction Type      |       |      | Storm  | Grate/Utility Type    |       |
|      |                       | N/A   |      |        |                       | N/A   |