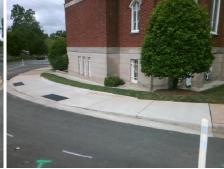

Total Cost: \$ 1600.00

| Comp | liance Description   | Data  | Comp | liance Description          | Data  |
|------|----------------------|-------|------|-----------------------------|-------|
| N/A  | Ramp Length LT (in)  | 64.0  | N/A  | Ramp Length RT (in)         | 224.0 |
| Yes  | Ramp Width LT (in)   | 73.0  | Yes  | Ramp Width RT (in)          | 60.0  |
| Yes  | Ramp Slope LT (%)    | 2.1   | Yes  | Ramp Slope RT (%)           | 8.5   |
| No   | Ramp XSlope LT (%)   | 2.2   | No   | Ramp XSlope RT (%)          | 2.1   |
| N/A  | Landing Length (in)  | N/A   | N/A  | DWS Provided?               | N/A   |
| N/A  | Landing Width (in)   | N/A   | N/A  | DWS Contrast?               | N/A   |
| N/A  | Landing Slope (%)    | N/A   | N/A  | DWS Length (in)             | N/A   |
| N/A  | Landing X Slope (%)  | N/A   | N/A  | DWS Full Width?             | N/A   |
| N/A  | Landing Curb? (Y/N)  | N/A   | N/A  | DWS Offset (in)             | N/A   |
| N/A  | Shared Landing?      | N/A   |      |                             |       |
| N/A  | Gutter Ponding?      | N/A   | N/A  | Gutter Slope (%)            | N/A   |
| N/A  | Gutter Lip Ht (in)   | N/A   | N/A  | Gutter X Slope (%)          | N/A   |
| N/A  | Painted X Walk1?     | No    | N/A  | Painted X Walk2?            | N/A   |
|      | X Walk 1 Direction   | To NE |      | X Walk 2 Direction          | N/A   |
| N/A  | X Walk 1 Width (in)  | N/A   | N/A  | X Walk 2 Width (in)         | N/A   |
|      | X Walk 1 Slope (%)   | 9.5   |      | X Walk 2 Slope (%)          | N/A   |
|      | X Walk 1 X Slope (%) | 1.7   |      | X Walk 2 X Slope (%)        | N/A   |
| N/A  | Ramp inside XWalk1?  | N/A   | N/A  | Ramp inside XWalk2?         | N/A   |
|      | Road Slope (%)       | N/A   | N/A  | Clear Space?                | N/A   |
|      | Road X Slope (%)     | N/A   | N/A  | Clear Space to XWalk (in)   | N/A   |
| N/A  | Any Obstructions?    | N/A   | N/A  | Storm Grate/Utility Hazard? | N/A   |
|      | Obstruction Type     |       |      | Storm Grate/Utility Type    |       |
|      |                      | N/A   |      |                             | N/A   |
|      |                      |       | Yes  | Surface Condition? (G/P)    | Good  |
|      |                      |       | N/A  | Curb Slope (%)              | 6.5   |
| A.   |                      |       |      |                             |       |