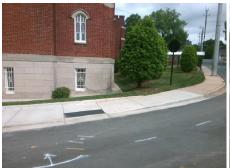

Total Cost: \$ 1600.00

| Comp | liance Description   | Data  | Comp | liance Description          | Data  |
|------|----------------------|-------|------|-----------------------------|-------|
| N/A  | Ramp Length LT (in)  | 64.0  | N/A  | Ramp Length RT (in)         | 224.0 |
| Yes  | Ramp Width LT (in)   | 73.0  | Yes  | Ramp Width RT (in)          | 60.0  |
| Yes  | Ramp Slope LT (%)    | 2.1   | Yes  | Ramp Slope RT (%)           | 8.5   |
| No   | Ramp XSlope LT (%)   | 2.2   | No   | Ramp XSlope RT (%)          | 2.1   |
| N/A  | Landing Length (in)  | N/A   | N/A  | DWS Provided?               | N/A   |
| N/A  | Landing Width (in)   | N/A   | N/A  | DWS Contrast?               | N/A   |
| N/A  | Landing Slope (%)    | N/A   | N/A  | DWS Length (in)             | N/A   |
| N/A  | Landing X Slope (%)  | N/A   | N/A  | DWS Full Width?             | N/A   |
| N/A  | Landing Curb? (Y/N)  | N/A   | N/A  | DWS Offset (in)             | N/A   |
| N/A  | Shared Landing?      | N/A   |      |                             |       |
| N/A  | Gutter Ponding?      | N/A   | N/A  | Gutter Slope (%)            | N/A   |
| N/A  | Gutter Lip Ht (in)   | N/A   | N/A  | Gutter X Slope (%)          | N/A   |
| N/A  | Painted X Walk1?     | No    | N/A  | Painted X Walk2?            | N/A   |
|      | X Walk 1 Direction   | To NE |      | X Walk 2 Direction          | N/A   |
| N/A  | X Walk 1 Width (in)  | N/A   | N/A  | X Walk 2 Width (in)         | N/A   |
|      | X Walk 1 Slope (%)   | 9.5   |      | X Walk 2 Slope (%)          | N/A   |
|      | X Walk 1 X Slope (%) | 1.7   |      | X Walk 2 X Slope (%)        | N/A   |
| N/A  | Ramp inside XWalk1?  | N/A   | N/A  | Ramp inside XWalk2?         | N/A   |
|      | Road Slope (%)       | N/A   | N/A  | Clear Space?                | N/A   |
|      | Road X Slope (%)     | N/A   | N/A  | Clear Space to XWalk (in)   | N/A   |
| N/A  | Any Obstructions?    | N/A   | N/A  | Storm Grate/Utility Hazard? | N/A   |
|      | Obstruction Type     |       |      | Storm Grate/Utility Type    |       |
|      |                      | N/A   |      |                             | N/A   |
|      |                      |       | Yes  | Surface Condition? (G/P)    | Good  |
|      |                      |       | N/A  | Curb Slope (%)              | 6.5   |
| A.   |                      |       |      |                             |       |