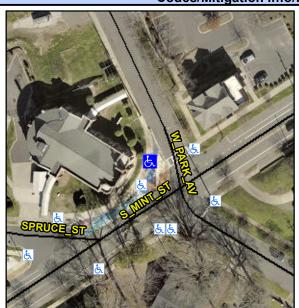

## Access Compliance Report Public Rights-of-Way (Curb Ramps)

Intersection ID: 13384Main Street: S\_MINT\_STCross Street: W\_PARK\_AVLocation:NWADA ID: C36EB9B2ED0DRamp Type: ParaInitial Pass/Fail: FailOverall Compliance: NoSeverity Score: 13.75

## Field Measurements/Component Compliance

|                         | A SE SENSE |
|-------------------------|------------|
| Street 1 Name           | W PARK AV  |
| Stop Condition-Street 1 | None       |
| Street 2 Name           | N/A        |
| Stop Condition-Street 2 | N/A        |