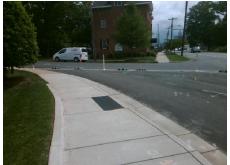

Total Cost: \$ 1600.00

| Comp | liance Description   | Data  | Comp | liance Description          | Data  |
|------|----------------------|-------|------|-----------------------------|-------|
| N/A  | Ramp Length LT (in)  | 64.0  | N/A  | Ramp Length RT (in)         | 224.0 |
| Yes  | Ramp Width LT (in)   | 73.0  | Yes  | Ramp Width RT (in)          | 60.0  |
| Yes  | Ramp Slope LT (%)    | 2.1   | Yes  | Ramp Slope RT (%)           | 8.5   |
| No   | Ramp XSlope LT (%)   | 2.2   | No   | Ramp XSlope RT (%)          | 2.1   |
| N/A  | Landing Length (in)  | N/A   | N/A  | DWS Provided?               | N/A   |
| N/A  | Landing Width (in)   | N/A   | N/A  | DWS Contrast?               | N/A   |
| N/A  | Landing Slope (%)    | N/A   | N/A  | DWS Length (in)             | N/A   |
| N/A  | Landing X Slope (%)  | N/A   | N/A  | DWS Full Width?             | N/A   |
| N/A  | Landing Curb? (Y/N)  | N/A   | N/A  | DWS Offset (in)             | N/A   |
| N/A  | Shared Landing?      | N/A   |      |                             |       |
| N/A  | Gutter Ponding?      | N/A   | N/A  | Gutter Slope (%)            | N/A   |
| N/A  | Gutter Lip Ht (in)   | N/A   | N/A  | Gutter X Slope (%)          | N/A   |
| N/A  | Painted X Walk1?     | No    | N/A  | Painted X Walk2?            | N/A   |
|      | X Walk 1 Direction   | To NE |      | X Walk 2 Direction          | N/A   |
| N/A  | X Walk 1 Width (in)  | N/A   | N/A  | X Walk 2 Width (in)         | N/A   |
|      | X Walk 1 Slope (%)   | 9.5   |      | X Walk 2 Slope (%)          | N/A   |
|      | X Walk 1 X Slope (%) | 1.7   |      | X Walk 2 X Slope (%)        | N/A   |
| N/A  | Ramp inside XWalk1?  | N/A   | N/A  | Ramp inside XWalk2?         | N/A   |
|      | Road Slope (%)       | N/A   | N/A  | Clear Space?                | N/A   |
|      | Road X Slope (%)     | N/A   | N/A  | Clear Space to XWalk (in)   | N/A   |
| N/A  | Any Obstructions?    | N/A   | N/A  | Storm Grate/Utility Hazard? | N/A   |
|      | Obstruction Type     |       |      | Storm Grate/Utility Type    |       |
|      |                      | N/A   |      |                             | N/A   |
|      |                      |       | Yes  | Surface Condition? (G/P)    | Good  |
|      |                      |       | N/A  | Curb Slope (%)              | 6.5   |
| A.   |                      |       |      |                             |       |