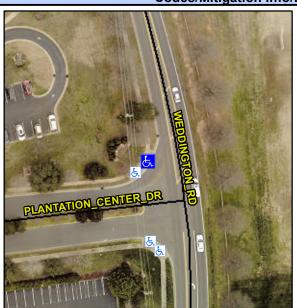

## Access Compliance Report Public Rights-of-Way (Curb Ramps)

Intersection ID: 25995Main Street: WEDDINGTON\_RDCross Street: PLANTATION\_CENTER\_DRLocation: NWADA ID: C36F46EF2C91Ramp Type: ParaInitial Pass/Fail: Fail Overall Compliance: No Severity Score: 12.5

## Field Measurements/Component Compliance

| Street 1 Name           | WEDDINGTON RD |  |
|-------------------------|---------------|--|
| Stop Condition-Street 1 | None          |  |
| Street 2 Name           | N/A           |  |
| Stop Condition-Street 2 | N/A           |  |