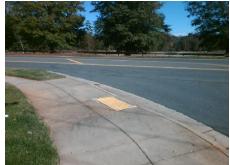

## Access Compliance Report Public Rights-of-Way (Curb Ramps)

Intersection ID: 25995Main Street: WEDDINGTON\_RDCross Street: PLANTATION\_CENTER\_DRLocation: NWADA ID: C36F46EF2C91Ramp Type: ParaInitial Pass/Fail: Fail Overall Compliance: No Severity Score: 12.5

| Total Cost: | \$  | 1600.00 |
|-------------|-----|---------|
|             | т - |         |

| Compliance Description |                      | Data  | Compliance Description |                             | Data |
|------------------------|----------------------|-------|------------------------|-----------------------------|------|
| N/A                    | Ramp Length LT (in)  | 60.0  | N/A                    | Ramp Length RT (in)         | 68.0 |
| Yes                    | Ramp Width LT (in)   | 96.0  | Yes                    | Ramp Width RT (in)          | 96.0 |
| No                     | Ramp Slope LT (%)    | 8.7   | No                     | Ramp Slope RT (%)           | 9.4  |
| Yes                    | Ramp XSlope LT (%)   | 1.4   | Yes                    | Ramp XSlope RT (%)          | 1.6  |
| N/A                    | Landing Length (in)  | N/A   | N/A                    | DWS Provided?               | N/A  |
| N/A                    | Landing Width (in)   | N/A   | N/A                    | DWS Contrast?               | N/A  |
| N/A                    | Landing Slope (%)    | N/A   | N/A                    | DWS Length (in)             | N/A  |
| N/A                    | Landing X Slope (%)  | N/A   | N/A                    | DWS Full Width?             | N/A  |
| N/A                    | Landing Curb? (Y/N)  | N/A   | N/A                    | DWS Offset (in)             | N/A  |
| N/A                    | Shared Landing?      | N/A   |                        |                             |      |
| N/A                    | Gutter Ponding?      | N/A   | N/A                    | Gutter Slope (%)            | N/A  |
| N/A                    | Gutter Lip Ht (in)   | N/A   | N/A                    | Gutter X Slope (%)          | N/A  |
| N/A                    | Painted X Walk1?     | No    | N/A                    | Painted X Walk2?            | N/A  |
|                        | X Walk 1 Direction   | To NE |                        | X Walk 2 Direction          | N/A  |
| N/A                    | X Walk 1 Width (in)  | N/A   | N/A                    | X Walk 2 Width (in)         | N/A  |
|                        | X Walk 1 Slope (%)   | 0.7   |                        | X Walk 2 Slope (%)          | N/A  |
|                        | X Walk 1 X Slope (%) | 1.2   |                        | X Walk 2 X Slope (%)        | N/A  |
| N/A                    | Ramp inside XWalk1?  | N/A   | N/A                    | Ramp inside XWalk2?         | N/A  |
|                        | Road Slope (%)       | N/A   | N/A                    | Clear Space?                | N/A  |
|                        | Road X Slope (%)     | N/A   | N/A                    | Clear Space to XWalk (in)   | N/A  |
| N/A                    | Any Obstructions?    | N/A   | N/A                    | Storm Grate/Utility Hazard? | N/A  |
|                        | Obstruction Type     |       |                        | Storm Grate/Utility Type    |      |
|                        |                      | N/A   |                        |                             | N/A  |
|                        |                      |       | Yes                    | Surface Condition? (G/P)    | Good |
|                        |                      |       | N/A                    | Curb Slope (%)              | 7.6  |