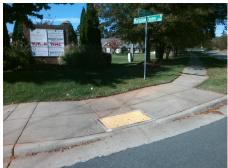

## Access Compliance Report Public Rights-of-Way (Curb Ramps)

Intersection ID: 25995Main Street: WEDDINGTON\_RDCross Street: PLANTATION\_CENTER\_DRLocation: NWADA ID: C36F46EF2C91Ramp Type: ParaInitial Pass/Fail: Fail Overall Compliance: No Severity Score: 12.5

| Total Cost: | \$  | 1600.00 |
|-------------|-----|---------|
|             | т - |         |

| Compliance Description |                      | Data  | Compliance Description |                             | Data |
|------------------------|----------------------|-------|------------------------|-----------------------------|------|
| N/A                    | Ramp Length LT (in)  | 60.0  | N/A                    | Ramp Length RT (in)         | 68.0 |
| Yes                    | Ramp Width LT (in)   | 96.0  | Yes                    | Ramp Width RT (in)          | 96.0 |
| No                     | Ramp Slope LT (%)    | 8.7   | No                     | Ramp Slope RT (%)           | 9.4  |
| Yes                    | Ramp XSlope LT (%)   | 1.4   | Yes                    | Ramp XSlope RT (%)          | 1.6  |
| N/A                    | Landing Length (in)  | N/A   | N/A                    | DWS Provided?               | N/A  |
| N/A                    | Landing Width (in)   | N/A   | N/A                    | DWS Contrast?               | N/A  |
| N/A                    | Landing Slope (%)    | N/A   | N/A                    | DWS Length (in)             | N/A  |
| N/A                    | Landing X Slope (%)  | N/A   | N/A                    | DWS Full Width?             | N/A  |
| N/A                    | Landing Curb? (Y/N)  | N/A   | N/A                    | DWS Offset (in)             | N/A  |
| N/A                    | Shared Landing?      | N/A   |                        |                             |      |
| N/A                    | Gutter Ponding?      | N/A   | N/A                    | Gutter Slope (%)            | N/A  |
| N/A                    | Gutter Lip Ht (in)   | N/A   | N/A                    | Gutter X Slope (%)          | N/A  |
| N/A                    | Painted X Walk1?     | No    | N/A                    | Painted X Walk2?            | N/A  |
|                        | X Walk 1 Direction   | To NE |                        | X Walk 2 Direction          | N/A  |
| N/A                    | X Walk 1 Width (in)  | N/A   | N/A                    | X Walk 2 Width (in)         | N/A  |
|                        | X Walk 1 Slope (%)   | 0.7   |                        | X Walk 2 Slope (%)          | N/A  |
|                        | X Walk 1 X Slope (%) | 1.2   |                        | X Walk 2 X Slope (%)        | N/A  |
| N/A                    | Ramp inside XWalk1?  | N/A   | N/A                    | Ramp inside XWalk2?         | N/A  |
|                        | Road Slope (%)       | N/A   | N/A                    | Clear Space?                | N/A  |
|                        | Road X Slope (%)     | N/A   | N/A                    | Clear Space to XWalk (in)   | N/A  |
| N/A                    | Any Obstructions?    | N/A   | N/A                    | Storm Grate/Utility Hazard? | N/A  |
|                        | Obstruction Type     |       |                        | Storm Grate/Utility Type    |      |
|                        |                      | N/A   |                        |                             | N/A  |
|                        |                      |       | Yes                    | Surface Condition? (G/P)    | Good |
|                        |                      |       | N/A                    | Curb Slope (%)              | 7.6  |