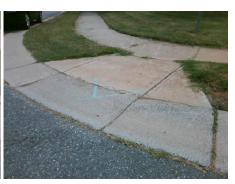

## Field Measurements/Component Compliance

Street 1 Name
Stop Condition-Street 2
Street 2 Name
Stop Condition-Street 1

WYLAM DILLY CT StopSign OLD IRONSIDE DR None Possible Solutions:

Remove & Replace Curb Ramp With Two New Directional Ramps or Equivalent. Remove & Replace Gutter.

Surveyor Notes:

N/A

PROW/ADA:

R304.2.1, R304.2.2-Perp, R304.3.2-Para, R305, R304.5.4

Total Cost: \$ 3950.00

| Field Measurements/Component Compinance |                       |                        |     |                             |       |
|-----------------------------------------|-----------------------|------------------------|-----|-----------------------------|-------|
| Compliance Description Data             |                       | Compliance Description |     | Data                        |       |
| N/A                                     | Ramp Length (in)      | 48.0                   | Yes | Ramp Slope (%)              | 7.1   |
| Yes                                     | Ramp Width (in)       | 48.5                   | Yes | Ramp XSlope (%)             | 0.3   |
| N/A                                     | Flare Type LT         | Sloped                 | N/A | Flare Type RT               | N/A   |
| N/A                                     | Flare Slope LT (%)    | 5.4                    | N/A | Flare Slope RT (%)          | 8.1   |
| N/A                                     | Flare Traversable LT? | No                     | N/A | Flare Traversable RT?       | No    |
| Yes                                     | Landing Length (in)   | 48.0                   | No  | DWS Provided?               | No    |
| No                                      | Landing Width (in)    | 42.0                   | N/A | DWS Contrast?               | No    |
| No                                      | Landing Slope (%)     | 5.1                    | N/A | DWS Length (in)             | N/A   |
| Yes                                     | Landing X Slope (%)   | 1.3                    | N/A | DWS Full Width?             | No    |
| N/A                                     | Landing Curb? (Y/N)   | No                     | N/A | DWS Offset (in)             | N/A   |
| N/A                                     | Shared Landing?       | No                     |     |                             |       |
| Yes                                     | Gutter Ponding?       | No                     | No  | Gutter Slope (%)            | 13.0  |
| Yes                                     | Gutter Lip Ht (in)    | 0.0                    | Yes | Gutter X Slope (%)          | 0.1   |
| N/A                                     | Painted X Walk1?      | No                     | N/A | Painted X Walk2?            | No    |
|                                         | X Walk 1 Direction    | To NW                  |     | X Walk 2 Direction          | To SW |
| N/A                                     | X Walk 1 Width (in)   | N/A                    | N/A | X Walk 2 Width (in)         | N/A   |
|                                         | X Walk 1 Slope (%)    | 2.1                    |     | X Walk 2 Slope (%)          | 0.2   |
|                                         | X Walk 1 X Slope (%)  | 3.0                    |     | X Walk 2 X Slope (%)        | 0.5   |
| N/A                                     | Ramp inside XWalk1?   | N/A                    | N/A | Ramp inside XWalk2?         | N/A   |
|                                         | Road Slope (%)        | 0.6                    | N/A | Clear Space?                | Yes   |
|                                         | Road X Slope (%)      | 1.3                    | N/A | Clear Space to XWalk (in)   | N/A   |
| Yes                                     | Any Obstructions?     | No                     | Yes | Storm Grate/Utility Hazard? | No    |
|                                         | Obstruction Type      |                        |     | Storm Grate/Utility Type    |       |
|                                         |                       | N/A                    |     |                             | N/A   |
|                                         |                       |                        | Yes | Surface Condition? (G/P)    | Good  |