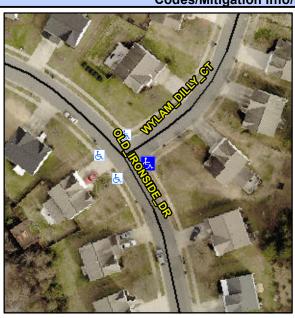

## Access Compliance Report Public Rights-of-Way (Curb Ramps)

Intersection ID: 30255 Main Street: OLD\_IRONSIDE\_DR Cross Street: WYLAM\_DILLY\_CT Location: E

ADA ID: C3797ACD77DC Ramp Type: PerpDiag Initial Pass/Fail: Pass Overall Compliance: No Severity Score: 15

## Field Measurements/Component Compliance

Street 1 Name
Stop Condition-Street 2
Street 2 Name
Stop Condition-Street 1

WYLAM DILLY CT StopSign OLD IRONSIDE DR None Possible Solutions:

Remove & Replace Curb Ramp With Two New Directional Ramps or Equivalent. Remove & Replace Gutter.