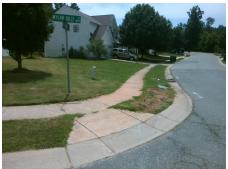

## Field Measurements/Component Compliance

Street 1 Name
Stop Condition-Street 2
Street 2 Name
Stop Condition-Street 1

WYLAM DILLY CT StopSign OLD IRONSIDE DR None Possible Solutions:

Remove & Replace Curb Ramp With Two New Directional Ramps or Equivalent. Remove & Replace Gutter.

Surveyor Notes:

N/A

PROW/ADA:

R304.2.1, R304.2.2-Perp, R304.3.2-Para, R305, R304.5.4

Total Cost: \$ 3950.00

| Field Measurements/Component Compinance |                       |                        |     |                             |       |
|-----------------------------------------|-----------------------|------------------------|-----|-----------------------------|-------|
| Compliance Description Data             |                       | Compliance Description |     | Data                        |       |
| N/A                                     | Ramp Length (in)      | 48.0                   | Yes | Ramp Slope (%)              | 7.1   |
| Yes                                     | Ramp Width (in)       | 48.5                   | Yes | Ramp XSlope (%)             | 0.3   |
| N/A                                     | Flare Type LT         | Sloped                 | N/A | Flare Type RT               | N/A   |
| N/A                                     | Flare Slope LT (%)    | 5.4                    | N/A | Flare Slope RT (%)          | 8.1   |
| N/A                                     | Flare Traversable LT? | No                     | N/A | Flare Traversable RT?       | No    |
| Yes                                     | Landing Length (in)   | 48.0                   | No  | DWS Provided?               | No    |
| No                                      | Landing Width (in)    | 42.0                   | N/A | DWS Contrast?               | No    |
| No                                      | Landing Slope (%)     | 5.1                    | N/A | DWS Length (in)             | N/A   |
| Yes                                     | Landing X Slope (%)   | 1.3                    | N/A | DWS Full Width?             | No    |
| N/A                                     | Landing Curb? (Y/N)   | No                     | N/A | DWS Offset (in)             | N/A   |
| N/A                                     | Shared Landing?       | No                     |     |                             |       |
| Yes                                     | Gutter Ponding?       | No                     | No  | Gutter Slope (%)            | 13.0  |
| Yes                                     | Gutter Lip Ht (in)    | 0.0                    | Yes | Gutter X Slope (%)          | 0.1   |
| N/A                                     | Painted X Walk1?      | No                     | N/A | Painted X Walk2?            | No    |
|                                         | X Walk 1 Direction    | To NW                  |     | X Walk 2 Direction          | To SW |
| N/A                                     | X Walk 1 Width (in)   | N/A                    | N/A | X Walk 2 Width (in)         | N/A   |
|                                         | X Walk 1 Slope (%)    | 2.1                    |     | X Walk 2 Slope (%)          | 0.2   |
|                                         | X Walk 1 X Slope (%)  | 3.0                    |     | X Walk 2 X Slope (%)        | 0.5   |
| N/A                                     | Ramp inside XWalk1?   | N/A                    | N/A | Ramp inside XWalk2?         | N/A   |
|                                         | Road Slope (%)        | 0.6                    | N/A | Clear Space?                | Yes   |
|                                         | Road X Slope (%)      | 1.3                    | N/A | Clear Space to XWalk (in)   | N/A   |
| Yes                                     | Any Obstructions?     | No                     | Yes | Storm Grate/Utility Hazard? | No    |
|                                         | Obstruction Type      |                        |     | Storm Grate/Utility Type    |       |
|                                         |                       | N/A                    |     |                             | N/A   |
|                                         |                       |                        | Yes | Surface Condition? (G/P)    | Good  |