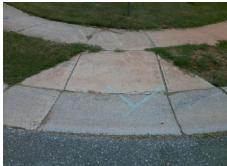

## Field Measurements/Component Compliance

Street 1 Name
Stop Condition-Street 2
Street 2 Name
Stop Condition-Street 1

WYLAM DILLY CT StopSign OLD IRONSIDE DR None Possible Solutions:

Remove & Replace Curb Ramp With Two New Directional Ramps or Equivalent. Remove & Replace Gutter.

Surveyor Notes:

N/A

PROW/ADA:

R304.2.1, R304.2.2-Perp, R304.3.2-Para, R305, R304.5.4

Total Cost: \$ 3950.00

| Field Measurements/Component Compinance |                       |                        |     |                             |       |
|-----------------------------------------|-----------------------|------------------------|-----|-----------------------------|-------|
| Compliance Description Data             |                       | Compliance Description |     | Data                        |       |
| N/A                                     | Ramp Length (in)      | 48.0                   | Yes | Ramp Slope (%)              | 7.1   |
| Yes                                     | Ramp Width (in)       | 48.5                   | Yes | Ramp XSlope (%)             | 0.3   |
| N/A                                     | Flare Type LT         | Sloped                 | N/A | Flare Type RT               | N/A   |
| N/A                                     | Flare Slope LT (%)    | 5.4                    | N/A | Flare Slope RT (%)          | 8.1   |
| N/A                                     | Flare Traversable LT? | No                     | N/A | Flare Traversable RT?       | No    |
| Yes                                     | Landing Length (in)   | 48.0                   | No  | DWS Provided?               | No    |
| No                                      | Landing Width (in)    | 42.0                   | N/A | DWS Contrast?               | No    |
| No                                      | Landing Slope (%)     | 5.1                    | N/A | DWS Length (in)             | N/A   |
| Yes                                     | Landing X Slope (%)   | 1.3                    | N/A | DWS Full Width?             | No    |
| N/A                                     | Landing Curb? (Y/N)   | No                     | N/A | DWS Offset (in)             | N/A   |
| N/A                                     | Shared Landing?       | No                     |     |                             |       |
| Yes                                     | Gutter Ponding?       | No                     | No  | Gutter Slope (%)            | 13.0  |
| Yes                                     | Gutter Lip Ht (in)    | 0.0                    | Yes | Gutter X Slope (%)          | 0.1   |
| N/A                                     | Painted X Walk1?      | No                     | N/A | Painted X Walk2?            | No    |
|                                         | X Walk 1 Direction    | To NW                  |     | X Walk 2 Direction          | To SW |
| N/A                                     | X Walk 1 Width (in)   | N/A                    | N/A | X Walk 2 Width (in)         | N/A   |
|                                         | X Walk 1 Slope (%)    | 2.1                    |     | X Walk 2 Slope (%)          | 0.2   |
|                                         | X Walk 1 X Slope (%)  | 3.0                    |     | X Walk 2 X Slope (%)        | 0.5   |
| N/A                                     | Ramp inside XWalk1?   | N/A                    | N/A | Ramp inside XWalk2?         | N/A   |
|                                         | Road Slope (%)        | 0.6                    | N/A | Clear Space?                | Yes   |
|                                         | Road X Slope (%)      | 1.3                    | N/A | Clear Space to XWalk (in)   | N/A   |
| Yes                                     | Any Obstructions?     | No                     | Yes | Storm Grate/Utility Hazard? | No    |
|                                         | Obstruction Type      |                        |     | Storm Grate/Utility Type    |       |
|                                         |                       | N/A                    |     |                             | N/A   |
|                                         |                       |                        | Yes | Surface Condition? (G/P)    | Good  |